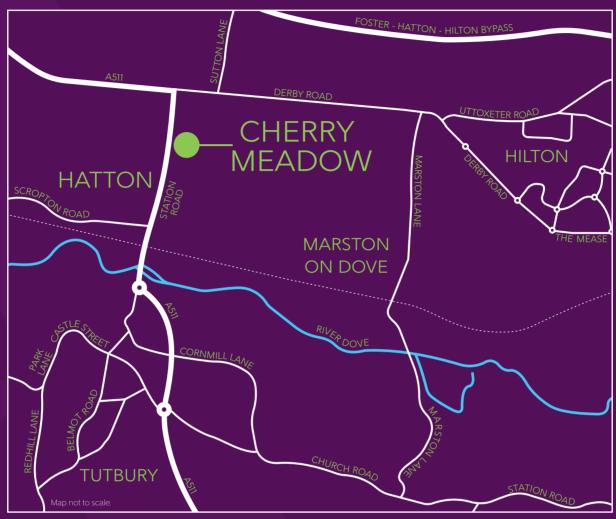

## Discover a well connected, rural lifestyle at Cherry Meadow.

Cherry Meadow benefits from an excellent range under two miles from home. There's a choice of supermarkets as well, with Hatton offering a Co-op and the neighbouring village of Hilton shopping opportunities lie in Burton upon Trent centres home to a range of high street names and independent boutiques.

Burton upon Trent is also ideal for a meal out, offering an array of cuisines including Thai,

just a short walk from home are Sunar Gow, a well-regarded Indian restaurant and traditional

boasting a range of facilities, including a gym, swimming pool and a selection of exercise studios

Families will have a choice of schools within the local area. Just under a mile away is Heath Fields away by car is John Port Spencer Academy, accepting students aged 11-18.

Those who travel by car will benefit from the & Nottingham around 40 minutes away. Within walking distance is Tutbury & Hatton Station, providing services to Stoke on Trent in around offering connections to Leicester, Nottingham and London St Pancras International.