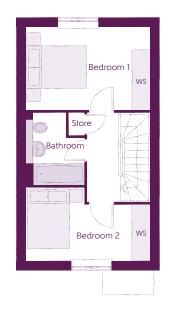

## 2 BEDROOM HOME

Ground Floor

Kitchen/Dining Living Room Cloakroom 4.05m x 3.38m 2.95m x 4.85m (max) (max) 1.01m x 1.39m

13'3" × 11'1" 9'8" × 15'11" (max) (max) (max) 3'4" × 4'7" First Floor

Bedroom 1 $4.05 \text{m} \times 2.72 \text{m}$  $13'3'' \times 8'11''$ Bedroom 2 $4.05 \text{m} \times 2.40 \text{m}$ <br/>(max) $13'3'' \times 7'10''$ Bathroom $1.90 \text{m} \times 2.36 \text{m}$  $6'3'' \times 7'9''$ 

Clks - Cloakroom WS - Wardrobe Space (suggestion only, wardrobe not included)