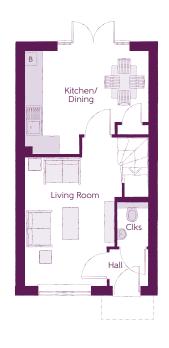

## 2 BEDROOM HOME

Ground Floor

Kitchen/Dining Living Room Cloakroom 4.05m x 3.38m 2.95m x 4.85m (max) (max) 1.01m x 1.39m

13'3" × 11'1" 9'8" × 15'11" (max) (max) (max) 3'4" × 4'7" First Floor

Bedroom 1 $4.05 \text{m} \times 2.72 \text{m}$  $13'3'' \times 8'11''$ Bedroom 2 $4.05 \text{m} \times 2.40 \text{m}$ <br/>(max) $13'3'' \times 7'10''$ Bathroom $1.90 \text{m} \times 2.36 \text{m}$  $6'3'' \times 7'9''$ 

Clks - Cloakroom WS - Wardrobe Space (suggestion only, wardrobe not included)