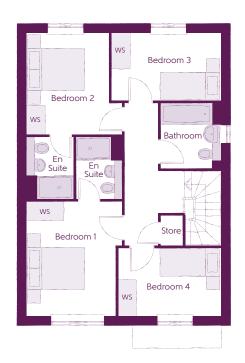

## First Floor

| Bedroom 1          | 3.18m x 3.77m | 10′5″ x 12′5″<br>(max) |
|--------------------|---------------|------------------------|
| Bedroom 1 En Suite | 1.55m x 2.05m | 5'1" x 6'9"            |
| Bedroom 2          | 2.73m x 3.34m | 9′0″ x 11′0″           |
| Bedroom 2 En Suite | 1.54m x 2.05m | 5′1″ x 6′9″            |
| Bedroom 3          | 3.60m x 2.25m | 11'10"x7'4"            |
| Bedroom 4          | 3.37m x 2.22m | 11'1" x 7'3"           |
| Bathroom           | 1.98m x 2.15m | 6'6" x 7'1"            |

Clks - Cloakroom WS - Wardrobe Space (suggestion only, wardrobe not included)

## Furniture arrangements are for illustrative purposes only. Items are not included, nor to scale.

The items shown in this key may be subject to change, and positions could vary from those indicated on this floorplan. Please refer to Sales Advisor for details of your selected plot. Computer generated image shown overleaf. External finishes, landscaping and configuration may vary from plot to plot. Please refer to Sales Advisor for further details. All dimensions are approximate and should not be used for carpet sizes, appliance spaces or furniture. We operate a policy of continuous improvement and individual features such as kitchen and bathroom layouts, doors, windows, garages and elevational treatments may vary from time to time. Consequently these particulars should be treated as general guidance only and do not constitute a contract, part of a contract or a warranty.