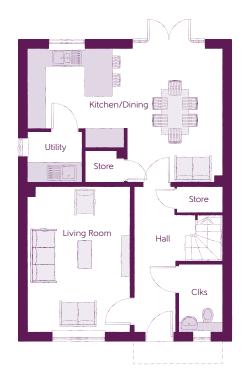

## Ground Floor

| Kitchen/Dining | 6.42m x 4.42m | 21'1" x 14'6" |
|----------------|---------------|---------------|
| Living Room    | 3.40m x 4.77m | 11′2″ x 15′8″ |
| Utility        | 1.78m x 1.66m | 5'10" x 5'5"  |
| Cloakroom      | 1.46m x 2.22m | 4'9" x 7'3"   |

Clks - Cloakroom WS - Wardrobe Space (suggestion only, wardrobe not included)

## Furniture arrangements are for illustrative purposes only. Items are not included, nor to scale.

The items shown in this key may be subject to change, and positions could vary from those indicated on this floorplan. Please refer to Sales Advisor for details of your selected plot. Computer generated image shown overleaf. External finishes, landscaping and configuration may vary from plot to plot. Please refer to Sales Advisor for further details. All dimensions are approximate and should not be used for carpet sizes, appliance spaces or furniture. We operate a policy of continuous improvement and individual features such as kitchen and bathroom layouts, doors, windows, garages and elevational treatments may vary from time to time. Consequently these particulars should be treated as general guidance only and do not constitute a contract, part of a contract or a warranty.