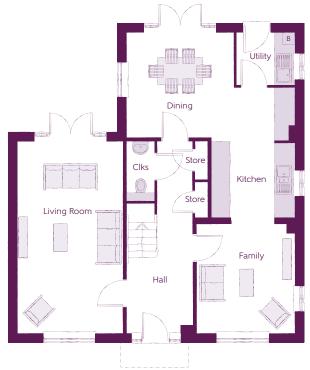

## Ground Floor

| Kitchen/Dining | 5.52m x 6.23m | 18'1" x 20'5" |
|----------------|---------------|---------------|
| Family         | 3.21m x 3.59m | 10'6" x 11'9" |
| Living Room    | 3.45m x 6.31m | 11′4″ x 20′8″ |
| Utility        | 1.91m x 1.71m | 6'3" x 5'7"   |
| Cloakroom      | 0.90m x 1.94m | 2′11″ x 6′4″  |

Clks - Cloakroom WS - Wardrobe Space (suggestion only, wardrobe not included)

## Furniture arrangements are for illustrative purposes only. Items are not included, nor to scale.

The items shown in this key may be subject to change, and positions could vary from those indicated on this floorplan. Please refer to Sales Advisor for details of your selected plot. Computer generated image shown overleaf. External finishes, landscaping and configuration may vary from plot to plot. Please refer to Sales Advisor for further details. All dimensions are approximate and should not be used for carpet sizes, appliance spaces or furniture. We operate a policy of continuous improvement and individual features such as kitchen and bathroom layouts, doors, windows, garages and elevational treatments may vary from time to time. Consequently these particulars should be treated as general guidance only and do not constitute a contract, part of a contract or a warranty.