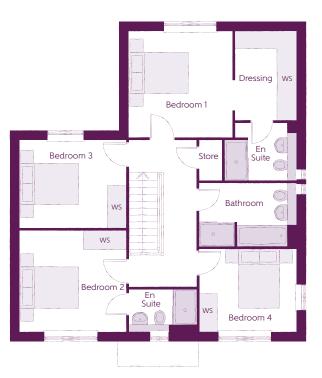

## First Floor

| Bedroom 1    |       | 3.42m x 3.45m | 11′3″ × 11′4″  |
|--------------|-------|---------------|----------------|
| Dressing     |       | 2.01m x 2.91m | 6'7" × 9'7"    |
| Bedroom 1 En | Suite | 2.36m x 1.91m | 7'9" x 6'3"    |
| Bedroom 2    |       | 3.51m x 3.31m | 11′6″ × 10′10″ |
| Bedroom 2 En | Suite | 2.24m x 1.42m | 7'4" × 4'8"    |
| Bedroom 3    |       | 3.51m x 2.91m | 11′6″ × 9′7″   |
| Bedroom 4    |       | 3.19m x 2.73m | 10′6″ × 8′11″  |
| Bathroom     |       | 3.19m x 2.09m | 10'6" × 6'10"  |
|              |       |               |                |

Clks - Cloakroom WS - Wardrobe Space (suggestion only, wardrobe not included)

## Furniture arrangements are for illustrative purposes only. Items are not included, nor to scale.

The items shown in this key may be subject to change, and positions could vary from those indicated on this floorplan. Please refer to Sales Advisor for details of your selected plot. Computer generated image shown overleaf. External finishes, landscaping and configuration may vary from plot to plot. Please refer to Sales Advisor for further details. All dimensions are approximate and should not be used for carpet sizes, appliance spaces or furniture. We operate a policy of continuous improvement and individual features such as kitchen and bathroom layouts, doors, windows, garages and elevational treatments may vary from time to time. Consequently these particulars should be treated as general guidance only and do not constitute a contract, part of a contract or a warranty.