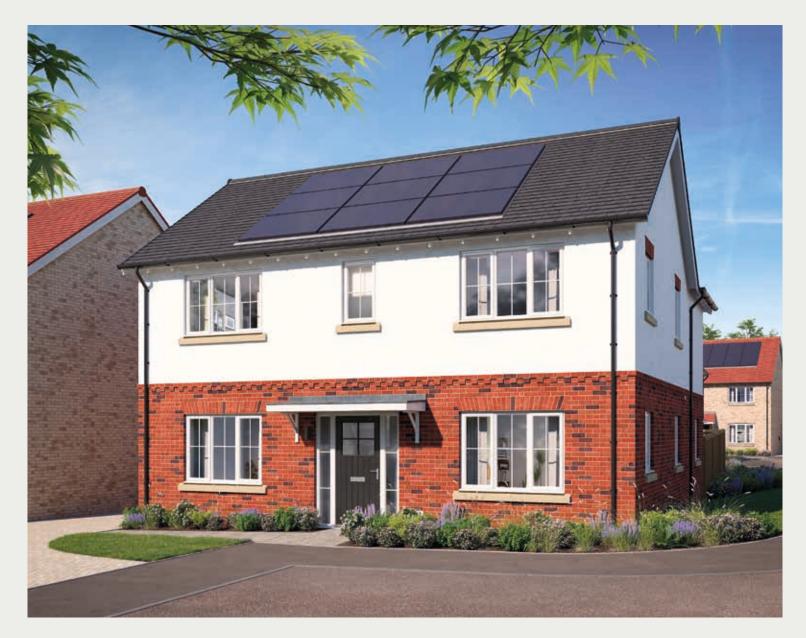

4 BEDROOM HOME



ashberryhomes.co.uk





## Ground Floor

| Kitchen/Dining | 5.52m x 6.23m | 18'1" x 20'5" |
|----------------|---------------|---------------|
| Family         | 3.21m x 3.59m | 10'6" x 11'9" |
| Living Room    | 3.45m x 6.31m | 11′4″ x 20′8″ |
| Utility        | 1.91m x 1.71m | 6'3" x 5'7"   |
| Cloakroom      | 0.90m x 1.94m | 2′11″ x 6′4″  |



## First Floor

| Bedroom 1    |       | 3.42m x 3.45m | 11′3″ × 11′4″  |
|--------------|-------|---------------|----------------|
| Dressing     |       | 2.01m x 2.91m | 6'7" × 9'7"    |
| Bedroom 1 En | Suite | 2.36m x 1.91m | 7'9" x 6'3"    |
| Bedroom 2    |       | 3.51m x 3.31m | 11′6″ × 10′10″ |
| Bedroom 2 En | Suite | 2.24m x 1.42m | 7'4" × 4'8"    |
| Bedroom 3    |       | 3.51m x 2.91m | 11′6″ × 9′7″   |
| Bedro