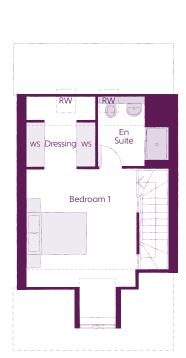

10'3" x 13'10"

4'9" x 6'3"

15'4" x 8'1"

7'10" x 6'4"

| Bedroom 1          | 3.63          |
|--------------------|---------------|
| Bedroom 1 En Suite | 2.30<br>(max) |
| Dressing           | 2.27          |

3m x 4.87m 11′11″ x 16′0″ )m x 2.28m 7′7″ x 7′6″ 7m x 2.28m 7′5″ x 7′6″

Clks - Cloakroom WS - Wardrobe Space (suggestion only, wardrobe not included)

Furniture arrangements are for illustrative purposes only. Items are not included, nor to scale.