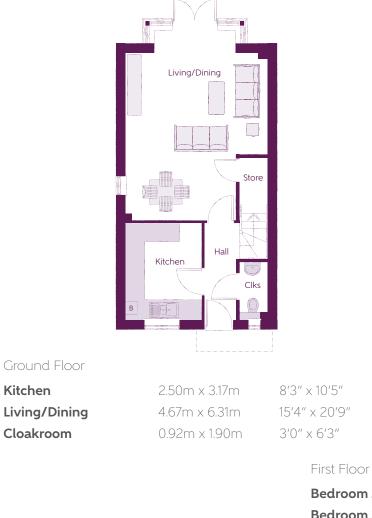

## The Veronica

3 BEDROOM HOME

Kitchen

Cloakroom

1.45m x 1.90m

4.67m x 2.47m

2.38m x 1.92m

Second Floor

10'3" x 13'10"

4'9" x 6'3"

15'4" x 8'1"

7'10" x 6'4"

| Bedroom 1          | 3.63          |
|--------------------|---------------|
| Bedroom 1 En Suite | 2.30<br>(max) |
| Dressing           | 2.27          |

3m x 4.87m 11′11″ x 16′0″ )m x 2.28m 7′7″ x 7′6″ 7m x 2.28m 7′5″ x 7′6″

Clks - Cloakroom WS - Wardrobe Space (suggestion only, wardrobe not included)

Furniture arrangements are for illustrative purposes only. Items are not included, nor to scale.