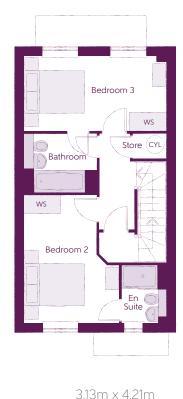

Bedroom 2

Bedroom 3

**Bathroom** 

Bedroom 2 En Suite

10'3" x 13'10"

4'9" x 6'3"

15'4" x 8'1"

7'10" x 6'4"

| Bedroom 1          | 3.63          |
|--------------------|---------------|
| Bedroom 1 En Suite | 2.30<br>(max) |
| Dressing           | 2.27          |

3m x 4.87m 11′11″ x 16′0″ )m x 2.28m 7′7″ x 7′6″ 7m x 2.28m 7′5″ x 7′6″

Clks - Cloakroom WS - Wardrobe Space (suggestion only, wardrobe not included)

Furniture arrangements are for illustrative purposes only. Items are not included, nor to scale.