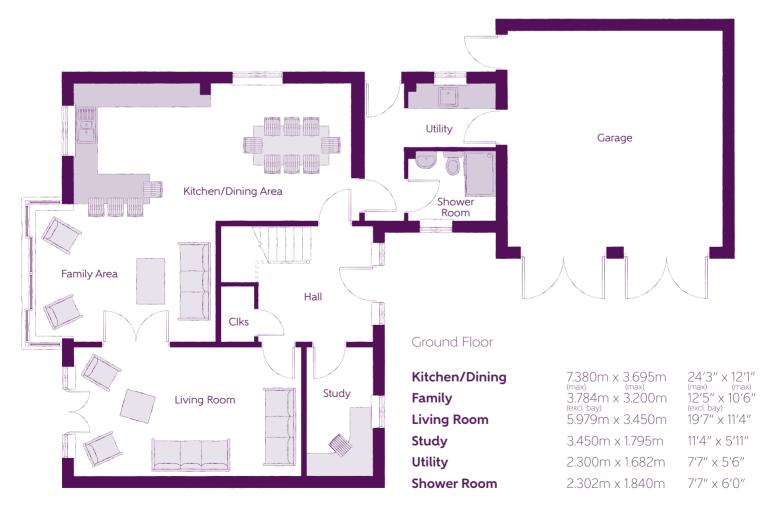

## FIVE BEDROOM HOME

Clks - Cloakroom WS - Wardrobe Space (suggestion only, wardrobe not included) W - Fitted Wardrobe A/C - Airing Cupboard

The items shown in this key may be subject to change, and positions could vary from those indicated on this floorplan. Please refer to Sales Advisor for details of your selected plot. Computer generated image shown overleaf. External finishes, landscaping and configuration may vary from plot to plot. Please refer to Sales Advisor for further details. All dimensions are approximate and should not be used for carpet sizes, appliance spaces or furniture. We operate a policy of continuous improvement and individual features such as kitchen and bathroom layouts, doors, windows, garages and elevational treatments may vary from time to time. Consequently these particulars should be treated as general guidance only and do not constitute a contract, part of a contract or a warranty.