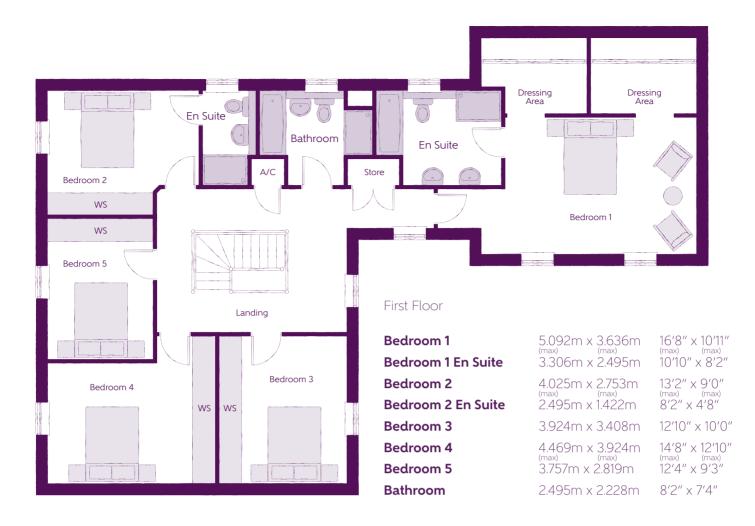

## FIVE BEDROOM HOME

Clks - Cloakroom WS - Wardrobe Space (suggestion only, wardrobe not included) W - Fitted Wardrobe A/C - Airing Cupboard

The items shown in this key may be subject to change, and positions could vary from those indicated on this floorplan. Please refer to Sales Advisor for details of your selected plot. Computer generated image shown overleaf. External finishes, landscaping and configuration may vary from plot to plot. Please refer to Sales Advisor for further details. All dimensions are approximate and should not be used for carpet sizes, appliance spaces or furniture. We operate a policy of continuous improvement and individual features such as kitchen and bathroom layouts, doors, windows, garages and elevational treatments may vary from time to time. Consequently these particulars should be treated as general guidance only and do not constitute a contract, part of a contract or a warranty.