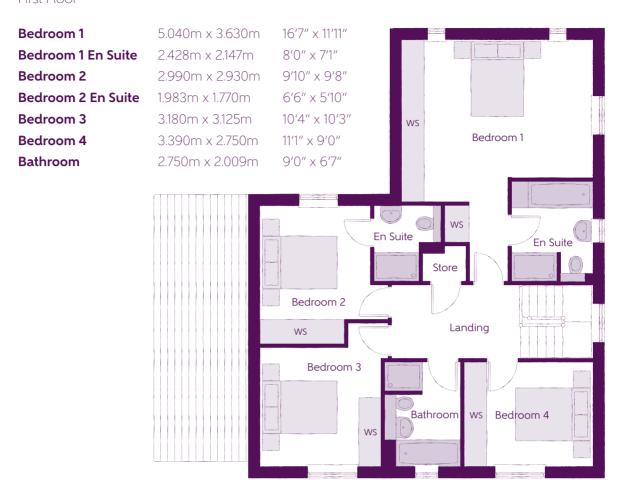

## First Floor

## Ground Floor

Clks - Cloakroom RW - Roof Window WS - Wardrobe Space (suggestion only, wardrobe not included)

The items shown in this key may be subject to change, and positions could vary from those indicated on this floorplan. Please refer to Sales Advisor for details of your selected plot. Computer generated image shown overleaf. External finishes, landscaping and configuration may vary from plot to plot. Please refer to Sales Advisor for further details. All dimensions are approximate and should not be used for carpet sizes, appliance spaces or furniture. We operate a policy of continuous improvement and individual features such as kitchen and bathroom layouts, doors, windows, garages and elevational treatments may vary from time to time. Consequently these particulars should be treated as general guidance only and do not constitute a contract, part of a contract or a warranty.