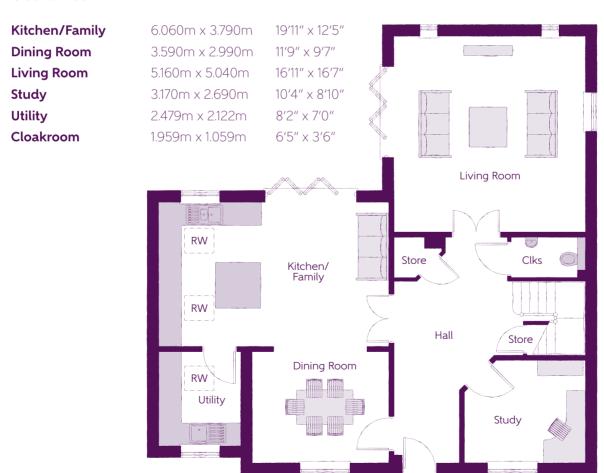

## Ground Floor

Clks - Cloakroom RW - Roof Window WS - Wardrobe Space (suggestion only, wardrobe not included)

The items shown in this key may be subject to change, and positions could vary from those indicated on this floorplan. Please refer to Sales Advisor for details of your selected plot. Computer generated image shown overleaf. External finishes, landscaping and configuration may vary from plot to plot. Please refer to Sales Advisor for further details. All dimensions are approximate and should not be used for carpet sizes, appliance spaces or furniture. We operate a policy of continuous improvement and individual features such as kitchen and bathroom layouts, doors, windows, garages and elevational treatments may vary from time to time. Consequently these particulars should be treated as general guidance only and do not constitute a contract, part of a contract or a warranty.