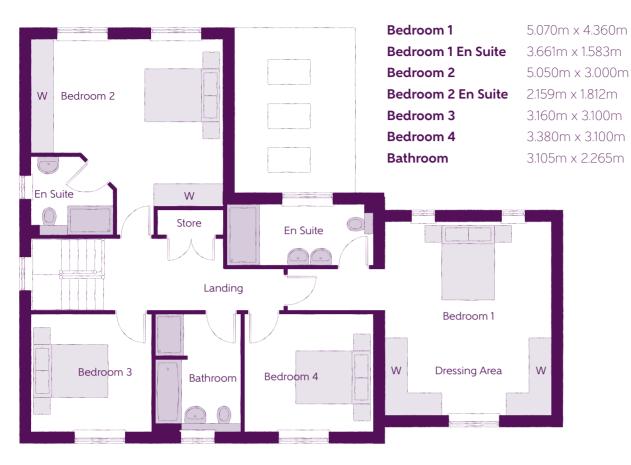

## First Floor

16'6" x 14'3"

12'0" x 5'2"

16'7" x 9'8"

 $7'1'' \times 5'11''$ 

10'3" x 10'1"

11'9" x 10'1"

10'2" x 7'5"

Clks - Cloakroom RW - Roof Window W - Fitted Wardrobe WS - Wardrobe Space (suggestion only, wardrobe not included)

The items shown in this key may be subject to change, and positions could vary from those indicated on this floorplan. Please refer to Sales Advisor for details of your selected plot. Computer generated image shown overleaf. External finishes, landscaping and configuration may vary from plot to plot. Please refer to Sales Advisor for further details. All dimensions are approximate and should not be used for carpet sizes, appliance spaces or furniture. We operate a policy of continuous improvement and individual features such as kitchen and bathroom layouts, doors, windows, garages and elevational treatments may vary from time to time. Consequently these particulars should be treated as general guidance only and do not constitute a contract, part of a contract or a warranty.