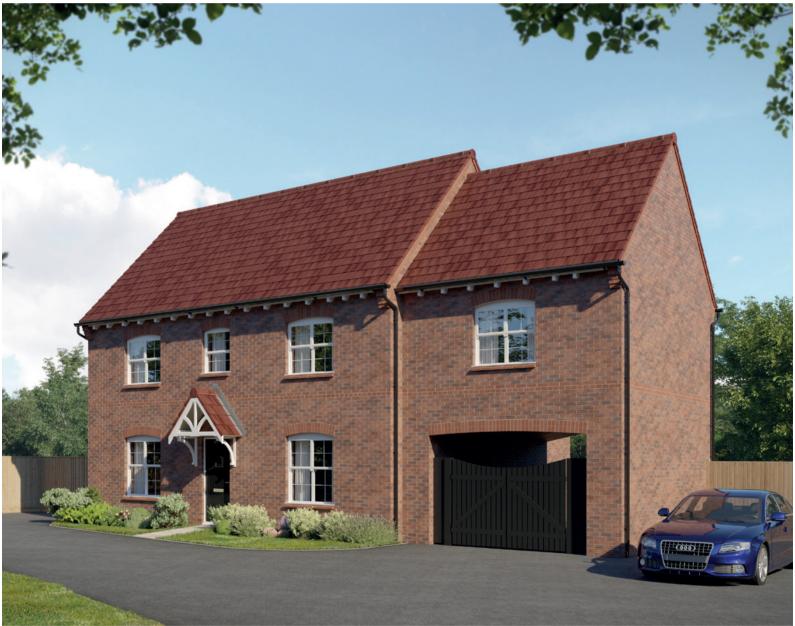

The Vinca FOUR BEDROOM HOME

Clks - Cloakroom RW - Roof Window W - Fitted Wardrobe WS - Wardrobe Space (suggestion only, wardrobe not included)

The items shown in this key may be subject to change, and positions could vary from those indicated on this floorplan. Please refer to Sales Advisor for details of your selected plot. Computer generated image shown overleaf. External finishes, landscaping and configuration may vary from plot to plot. Please refer to Sales Advisor for further details. All dimensions are approximate and should not be used for carpet sizes, appliance spaces or furniture. We operate a policy of continuous improvement and individual features such as kitchen and bathroom layouts, doors, windows, garages and elevational treatments may vary from time to time. Consequently these particulars should be treated as general guidance only and do not constitute a contract, part of a contract or a warranty.