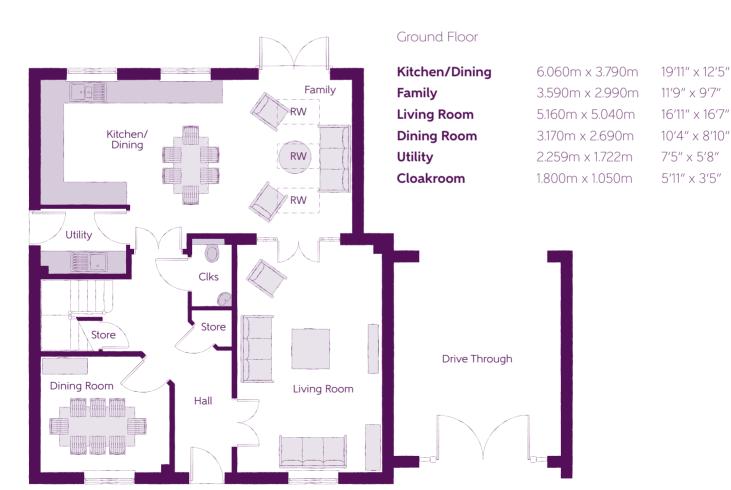

Clks - Cloakroom RW - Roof Window W - Fitted Wardrobe WS - Wardrobe Space (suggestion only, wardrobe not included)

The items shown in this key may be subject to change, and positions could vary from those indicated on this floorplan. Please refer to Sales Advisor for details of your selected plot. Computer generated image shown overleaf. External finishes, landscaping and configuration may vary from plot to plot. Please refer to Sales Advisor for further details. All dimensions are approximate and should not be used for carpet sizes, appliance spaces or furniture. We operate a policy of continuous improvement and individual features such as kitchen and bathroom layouts, doors, windows, garages and elevational treatments may vary from time to time. Consequently these particulars should be treated as general guidance only and do not constitute a contract, part of a contract or a warranty.