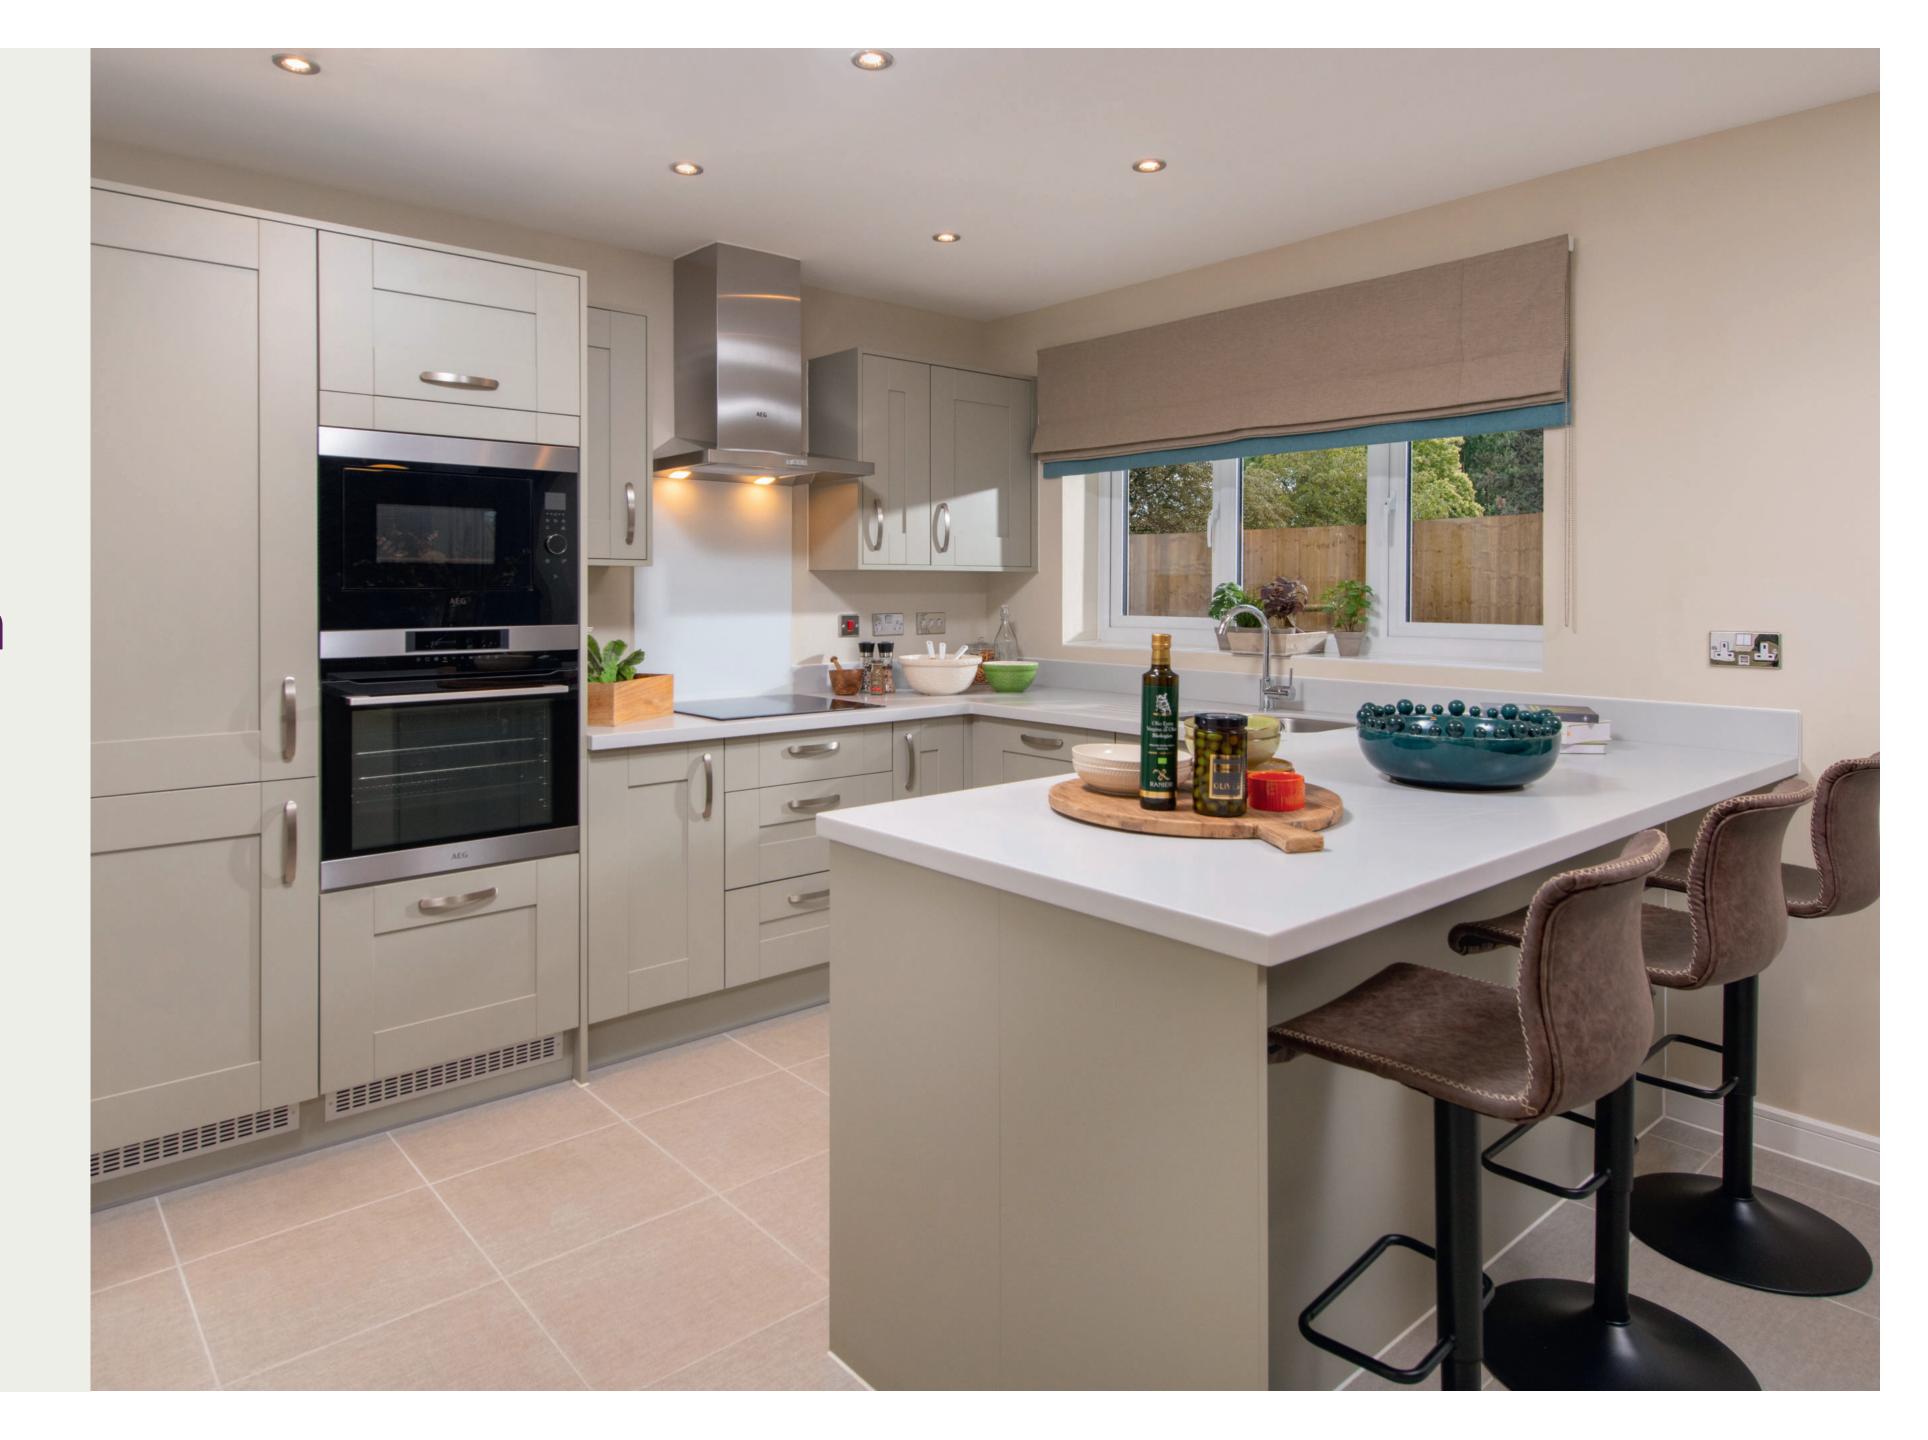

## Specification

|                                      |                                                                                                                                                           | щоо       | Eoo       | Bedroom |
|--------------------------------------|-----------------------------------------------------------------------------------------------------------------------------------------------------------|-----------|-----------|---------|
|                                      |                                                                                                                                                           | 2 Bedroon | 3 Bedrool | 4 Bedr  |
| Entrance Doors:                      | GRP Insulated Door                                                                                                                                        | •         | •         | •       |
| Loft Hatch:                          | Loft Hatch - Hinged Drop Down 🛛 🔻 🕇                                                                                                                       | •         | •         | •       |
| Ceilings:                            | Crown White Matt Emulsion                                                                                                                                 | •         | •         | •       |
| Walls:                               | Crown White Matt Emulsion                                                                                                                                 | •         | •         | ٠       |
| Floors:                              | Concrete Ground Floor / Chipboard First Floor                                                                                                             | •         | •         | •       |
| Window Cills:                        | White Gloss MDF                                                                                                                                           | •         | •         | •       |
| Stairs:                              | Timber Stair - White Gloss MDF Strings                                                                                                                    | •         | •         | •       |
| Balusters:                           | White Gloss Stop Chamfered Balusters                                                                                                                      | •         | •         | •       |
| Newel Posts:<br>Newel Caps:          | White Gloss Stop Chamfered Newels White Gloss Flat Top Newel Caps                                                                                         | •         | •         | •       |
| Handrail:                            | White Gloss Heavy Duty Handrail                                                                                                                           |           | •         | •       |
| Skirting:                            | White Gloss 94x14 MDF Grooved & Chamfered                                                                                                                 | •         | •         | •       |
| Architrave:                          | White Gloss 69x18 MDF Grooved & Chamfered                                                                                                                 | •         | •         | •       |
| nternal Doors:                       | White Pre Finished Vertical Panel Internal Doors                                                                                                          | •         | •         | •       |
| ronmongery:                          | Chrome SR100 Door Furniture                                                                                                                               | •         | •         | •       |
| Kitchen Tap:                         | Leisure Chrome Aquapace Tap                                                                                                                               | •         | •         | •       |
| lob Splashback :                     | Stainless Steel Splashback                                                                                                                                | •         | •         | •       |
| Jtility Tap:                         | Leisure Chrome Aquapace Tap                                                                                                                               |           | •         | •       |
| Frontals:                            | Bellway Band B options 🕹                                                                                                                                  | •         | •         |         |
|                                      | Bellway Band C options                                                                                                                                    |           |           | •       |
| Frontals:                            |                                                                                                                                                           |           |           | •       |
| Carcass:                             | Premium Grade 18mm thk Colour Matched Carcass                                                                                                             | •         | •         | •       |
| Units:                               | Frontal Matching Table Ends                                                                                                                               | •         | •         | •       |
| Units:<br>Worktops:                  | Unit Framing<br>40mm Square Edge Worktops with upstand                                                                                                    | •         | •         | •       |
| Kitchen Sink:                        | Leisure Eaton Single Bowl SS Sink                                                                                                                         | •         | •         | •       |
| Kitchen Sink:                        | Leisure Atlanta Bowl & Half SS Sink                                                                                                                       |           |           | •       |
| Kitchen Sink:                        | Leisure Eaton Bowl & Half SS Sink                                                                                                                         |           | •         |         |
| Jtility Sink:                        | Leisure Atlanta Single Bowl SS Sink                                                                                                                       |           |           | •       |
| Jtility Sink:                        | Leisure Eaton Single Bowl SS Sink                                                                                                                         |           | •         |         |
| Appliances Oven:                     | Electrolux Single Oven KOFGH00BX                                                                                                                          | •         | •         |         |
| Appliances Oven:                     | Electrolux Single Oven KOFGH40TX                                                                                                                          |           |           | •       |
| Appliances Hob:                      | Electrolux 4 Burner Gas Hob KGS6404SX                                                                                                                     | •         | •         |         |
| Appliances Hob:                      | Electrolux 4 Burner Gas Hob KGS6424X                                                                                                                      |           |           | •       |
| Appliances Extractor:                | Cooker Hood Extractor LFC316X (recirculating)                                                                                                             | •         | •         | •       |
| Appliances Microwave:                | Electrolux Combination Microwave KVLFE46TX                                                                                                                |           |           | •       |
| Appliances Fridge Freezer:           | Fridge Freezer Space Only                                                                                                                                 | •         | •         |         |
| Appliances Fridge Freezer:           | Electrolux 70/30 Fridge Freezer LNS5LE18S                                                                                                                 |           |           | •       |
| Appliance Dishwasher:                | Removeable Unit (inc Feed & Waste) 🔥 🔺                                                                                                                    | •         | •         |         |
| Appliance Dishwasher:                | Electrolux Dishwasher KEAF7200L                                                                                                                           |           |           | •       |
| Appliance Washing Machine:           | Washing Machine Space Only (inc Feed & Waste)                                                                                                             | •         | •         | •       |
| Cloaks - WC:                         | Roca DEBBA WC with Concealed Cistern & PL2 Flush Plate                                                                                                    | •         | •         | •       |
| Cloaks - Basin:                      | Roca Wash Hand Basin 🗸                                                                                                                                    | •         |           | •       |
|                                      |                                                                                                                                                           | •         | •         | •       |
| Cloaks - Brassware:                  | Bristan PISA Small Basin Chrome Mixer Tap                                                                                                                 | •         | •         | •       |
| Cloaks - Tiling:<br>Cloaks - Tiling: | Band 2 Tiling to WC Boxing, Splashback Tiling to WHB, Flat Edge White Trim<br>Band 3 Tiling to WC Boxing, Splashback Tiling to WHB, Flat Edge Chrome Trim | •         | •         | •       |
|                                      |                                                                                                                                                           |           |           |         |
| Bathroom - WC:                       |                                                                                                                                                           | •         | •         | •       |
| Bathroom - Basin:                    | Roca DEBBA 500 WHB with Full Pedestal                                                                                                                     | •         | •         |         |
| Bathroom - Basin:                    | Roca DEBBA 550 WHB with Semi Pedestal 🔨                                                                                                                   |           |           | •       |
| Bathroom - Bath:                     | Roca OSLO Acrylic Bath & Rigid Bath Panel 🛛 🧡                                                                                                             | •         | •         | •       |
| Bathroom - Brassware:                | Bristan PISA Chrome Bath & Basin Mixer Taps                                                                                                               | •         | •         |         |
| Bathroom - Brassware:                | Bristan SAIL Chrome Bath & Basin Mixer Taps                                                                                                               |           |           | •       |
| Bathroom - Shower Tray:              | Mira FLIGHT Low Shower Tray with Mira ELEVATE Enclosure                                                                                                   | •         | •         | •       |
| Bathroom - Shower:                   | Mira MINIMAL Single Thermostatic Shower + * *                                                                                                             | •         | •         | •       |
|                                      | ······································                                                                                                                    | •         | _         |         |
| Bathroom - Tiling:                   | · - · · · · · · · · · · · · · · · · · ·                                                                                                                   | •         | •         |         |
| Bathroom - Tiling:                   | 1/2 Height Tiling (Band 3) to Wet Walls with Flat Edged Chrome Trim $\blacklozenge$ X                                                                     |           |           | ٠       |
| n-Suite - WC:                        | Roca DEBBA WC with Concealed Cistern & PL2 Flush Plate                                                                                                    | •         | •         | •       |
| n-Suite - Basin:                     | Roca DEBBA 450 WHB with Full Pedestal                                                                                                                     | •         | •         |         |
| En-Suite - Basin:                    | Roca DEBBA 550 WHB with Semi Pedestal 🔨                                                                                                                   |           |           | •       |
| n-Suite - Brassware:                 | Bristan PISA Chrome Bath & Basin Mixer Taps                                                                                                               | •         | •         |         |
| En-Suite - Brassware:                | Bristan SAIL Chrome Bath & Basin Mixer Taps                                                                                                               |           |           | •       |
| En-Suite - Shower Tray:              | Mira FLIGHT Low Shower Tray with Mira ELEVATE Enclosure                                                                                                   | •         | •         | •       |
| En-Suite - Shower:                   | Mira MINIMAL Single Thermostatic Shower + * *                                                                                                             | •         | •         | •       |
|                                      | ······································                                                                                                                    |           |           |         |
| En-Suite - Tiling:                   | 1/2 Height Tiling (Band 2) to Wet Walls with Flat Edged White Trim 🔶 🗴                                                                                    | •         | •         |         |
| En-Suite - Tiling:                   | 1/2 Height Tiling (Band 3) to Wet Walls with Flat Edged Chrome Trim 🛛 🔶 🗴                                                                                 |           |           |         |