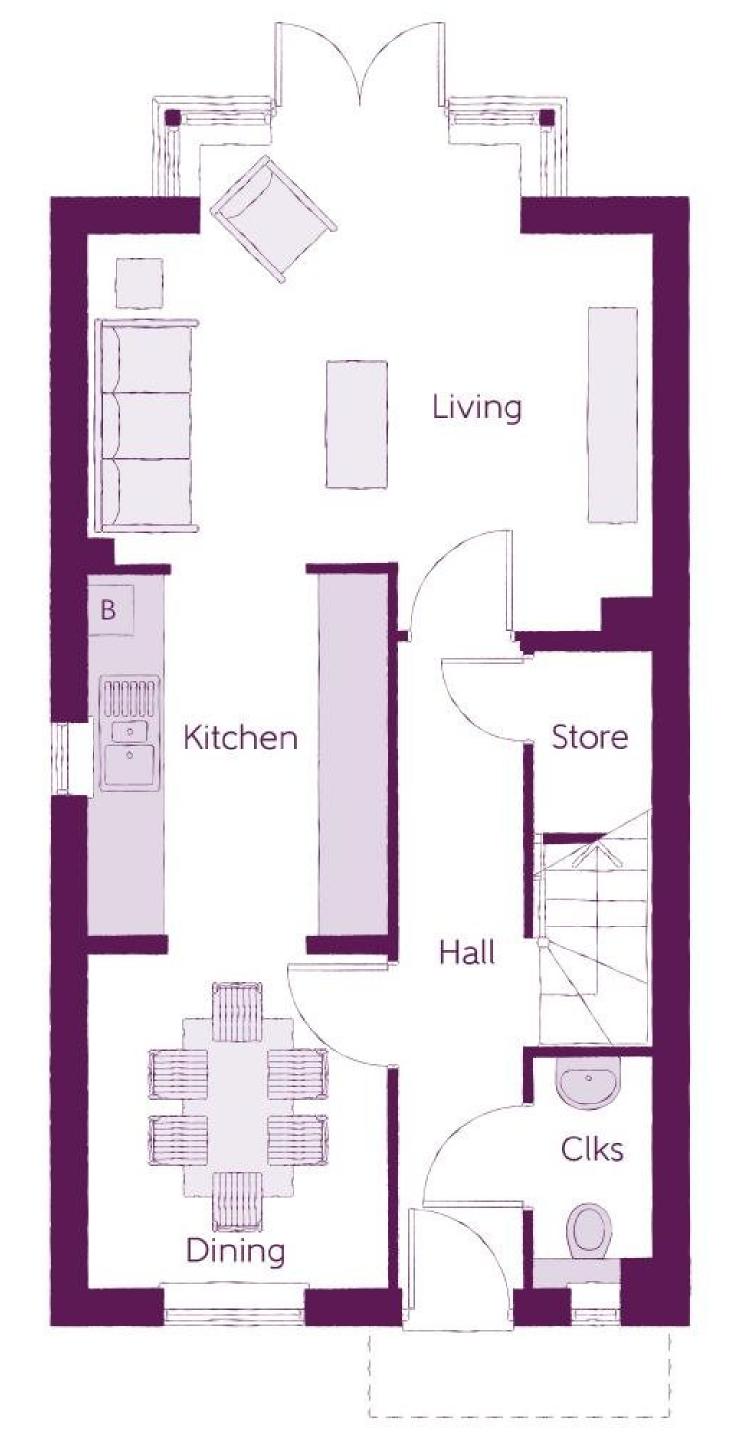

2 Bedrooms

#### Ground Floor

Kitchen Living/Dining Room Cloakroom 1.67m x 3.43m 3.82m x 4.14m 0.93m x 1.64m

5'6" x 11'3" 12'7" x 13'7" 3'1" x 5'4"

B - Boiler Clks - Cloakroom WS - Wardrobe Space (suggestion only, wardrobe not included) RW - Roof Window ~~~ - Reduced Head Heigh

Furniture arrangements are for illustrative purposes only. Items are not included, nor to scale.

2 Bedrooms