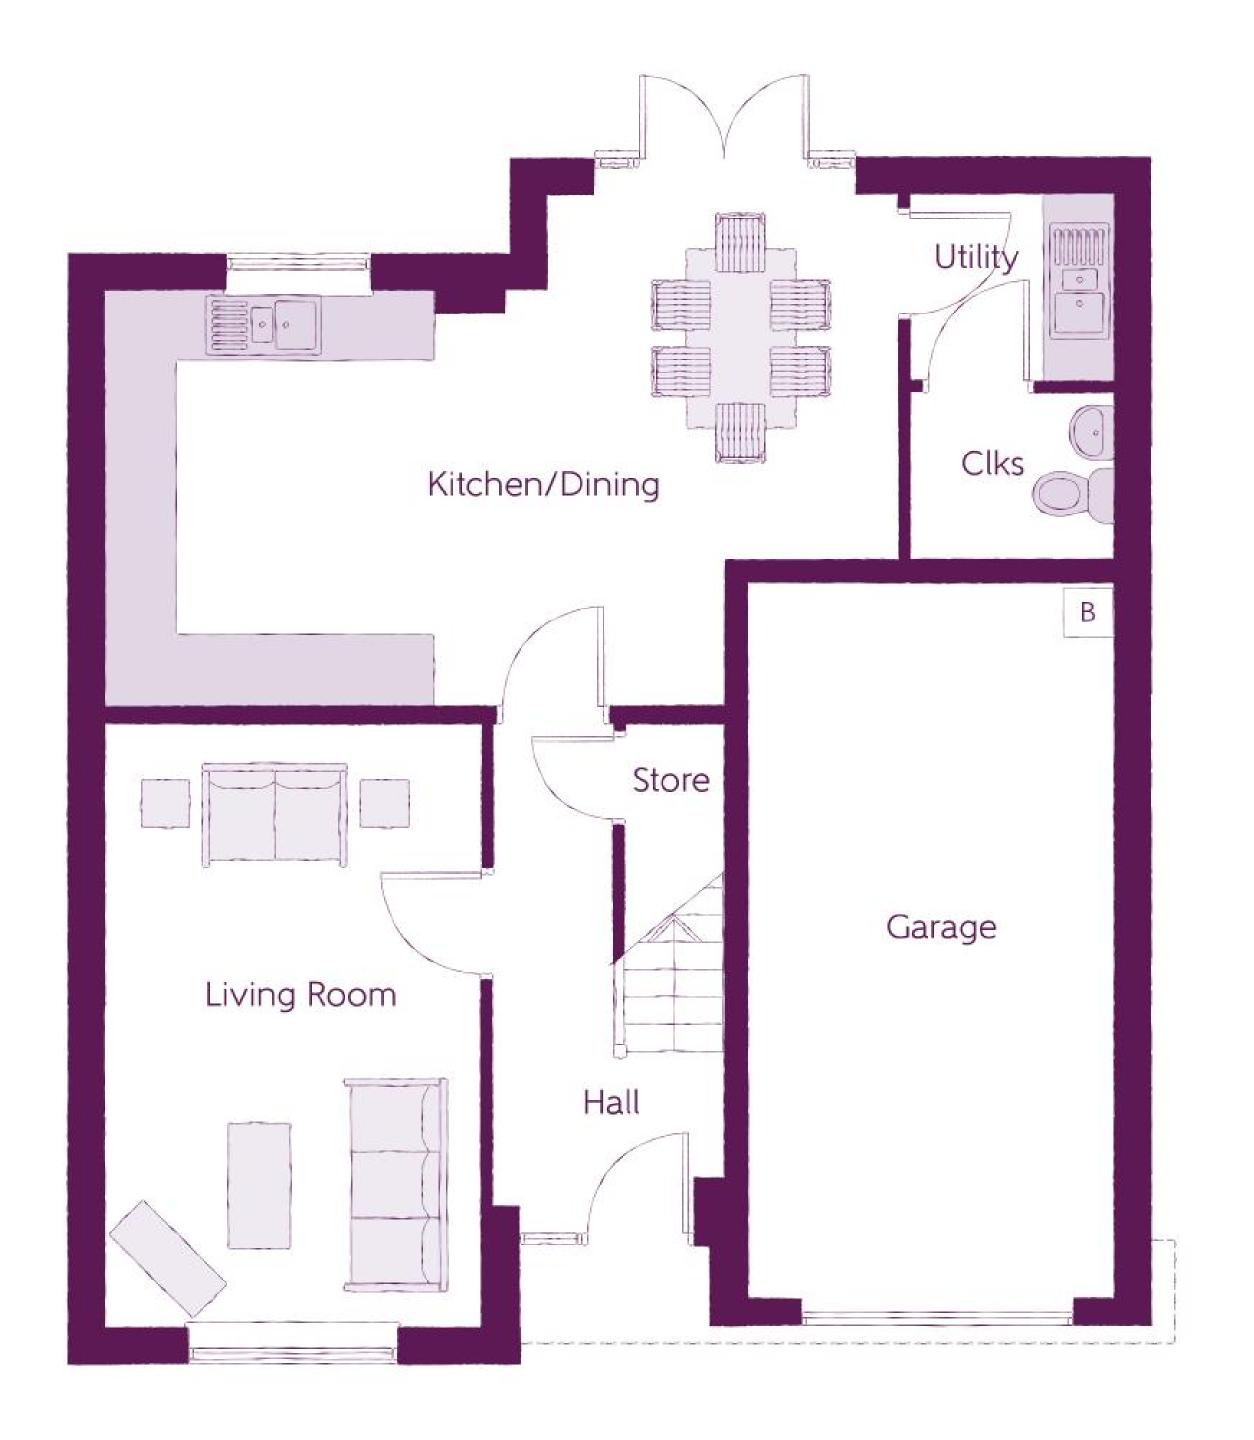

## The Aster

4 Bedrooms

#### Ground Floor

| Kitchen/Family/Dining | 8.56m x 3.22m | 28'1" x 10'7" |
|-----------------------|---------------|---------------|
| Living Room           | 3.59m x 4.74m | 11'9" x 15'7" |
| Dining Room           | 2.67m x 3.02m | 8'9" x 9'11"  |
| Utility               | 1.98m x 1.63m | 6'6" x 5'4"   |
| Cloakroom             | 0.90m x 2.06m | 3'0" x 6'9"   |

B - Boiler Clks - Cloakroom WS - Wardrobe Space (suggestion only, wardrobe not included) RW - Roof Window ~~~ - Reduced Head Heigh

Furniture arrangements are for illustrative purposes only. Items are not included, nor to scale.