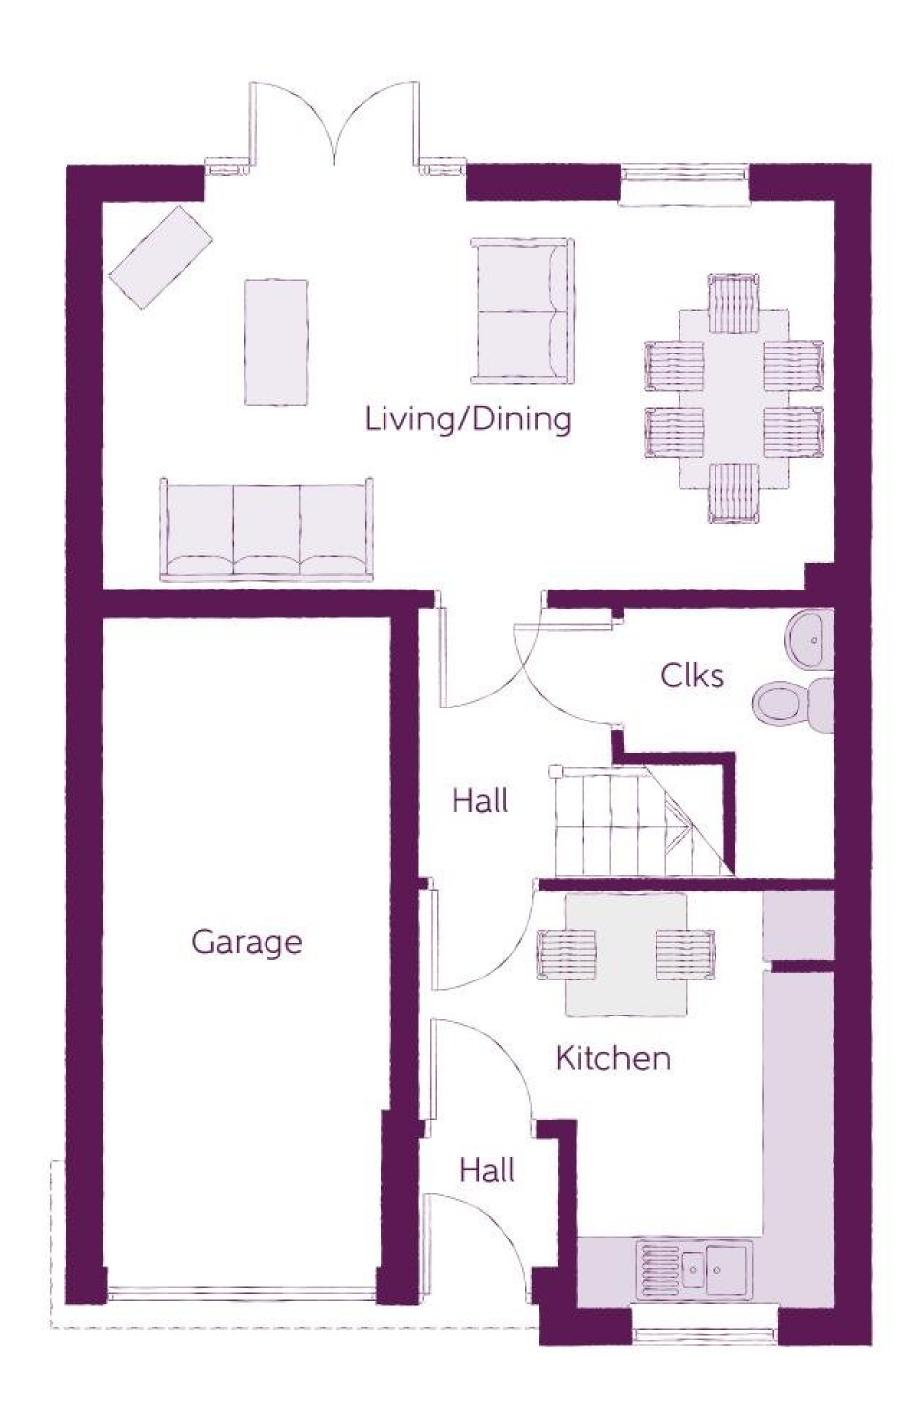

#### Ground Floor

| Kitchen/Dining | 4.27m x 6.63m | 14'0" x 21'9"      |
|----------------|---------------|--------------------|
| Living Room    | 3.16m x 5.03m | 10'4" x 16'6"      |
| Utility        | 1.56m x 1.69m | 5'1" x 5'6"        |
| Cloakroom      | 1.39m x 1.71m | $4'7" \times 5'7"$ |

B - Boiler Clks - Cloakroom WS - Wardrobe Space (suggestion only, wardrobe not included) RW - Roof Window ~~~ - Reduced Head Heigh

Furniture arrangements are for illustrative purposes only. Items are not included, nor to scale.