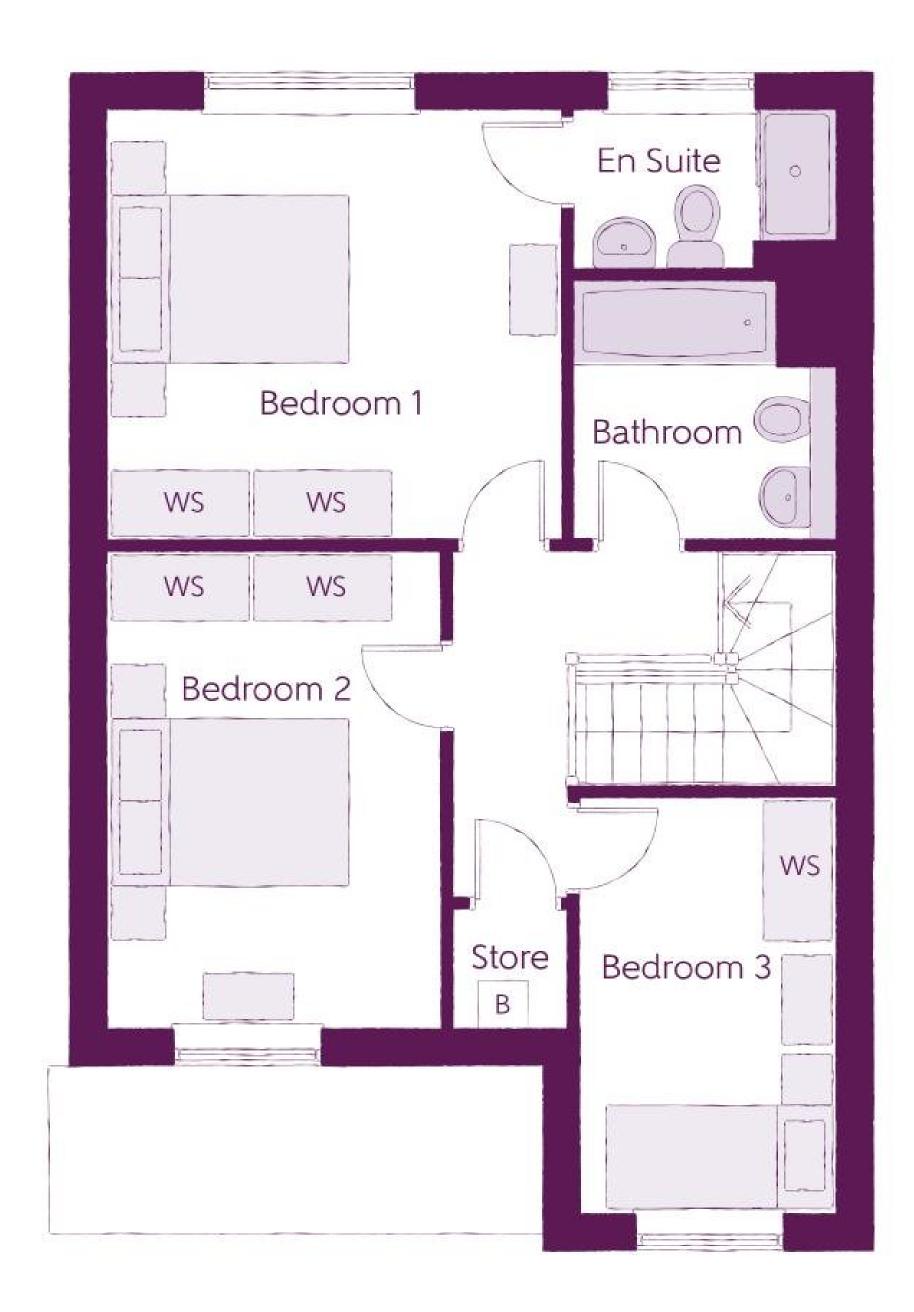

#### First Floor

| Bedroom 1          | 3.16m x 4.53m        | 10'4" × 14'11" |
|--------------------|----------------------|----------------|
| Bedroom 1 En Suite | 1.93m x 1.99m        | 6'4" x 6'6"    |
| Bedroom 2          | 4.41m x 3.16m        | 14'7" × 10'4"  |
| Bedroom 3          | $3.11m \times 4.04m$ | 13'3" x 10'3"  |
| Bedroom 4          | 3.07m x 3.15m        | 10'1" x 10'3"  |
| Bathroom           | 2.07m x 2.55m        | 6'9" x 8'3"    |

B - Boiler Clks - Cloakroom WS - Wardrobe Space (suggestion only, wardrobe not included) RW - Roof Window ~~~ - Reduced Head Heigh

Furniture arrangements are for illustrative purposes only. Items are not included, nor to scale.