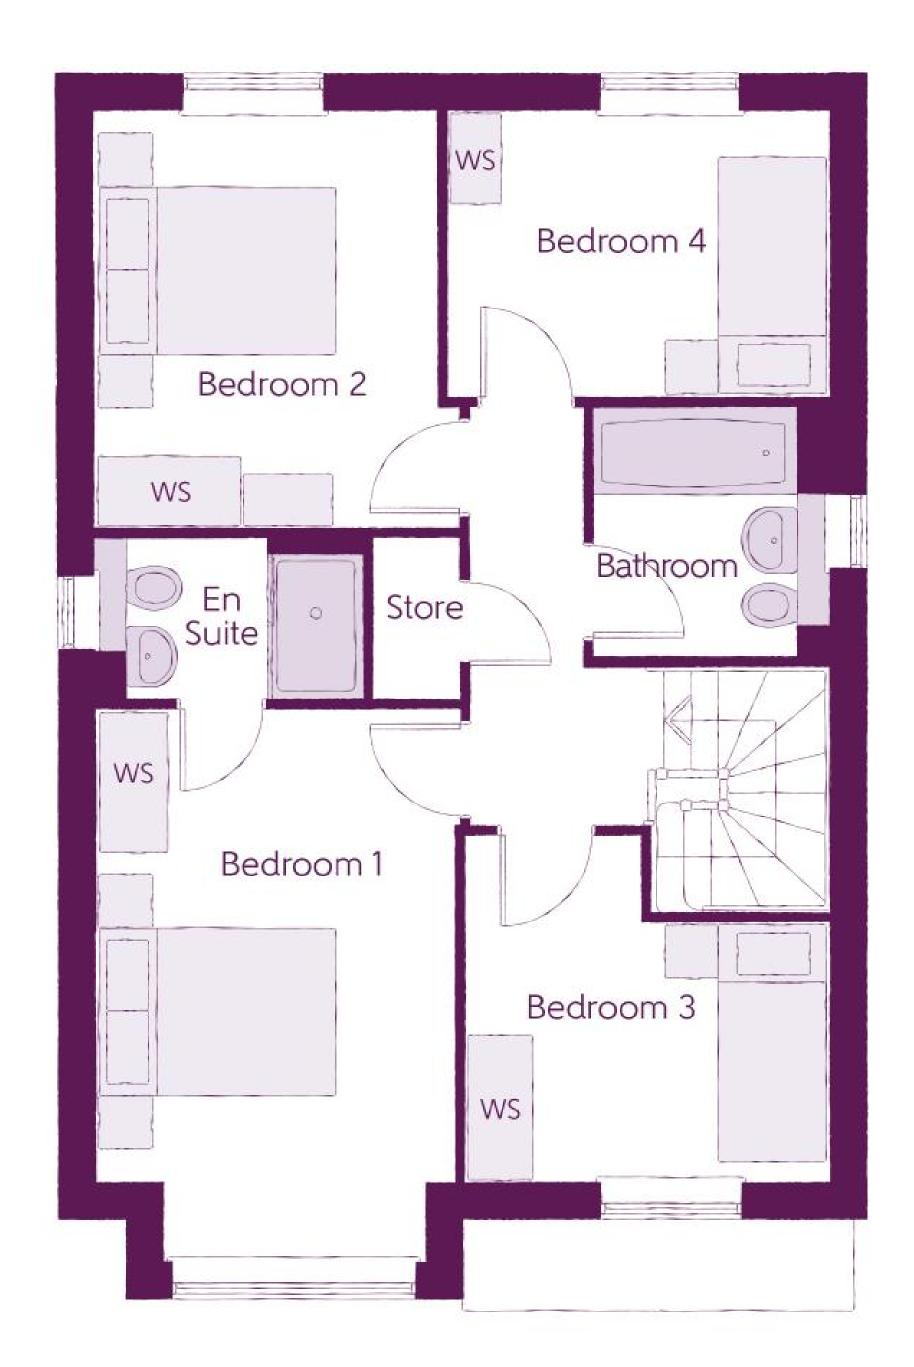

### First Floor

| Bedroom 1 | 3.82m x 2.86m | 12'7" x 9'5" |
|-----------|---------------|--------------|
| Bedroom 2 | 3.82m x 2.73m | 12'7" x 9'0" |
| Bathroom  | 1.71m x 1.88m | 5'7" x 6'2"  |

B - Boiler Clks - Cloakroom WS - Wardrobe Space (suggestion only, wardrobe not included) RW - Roof Window ~~~ - Reduced Head Heigh

Furniture arrangements are for illustrative purposes only. Items are not included, nor to scale.

2 Bedrooms