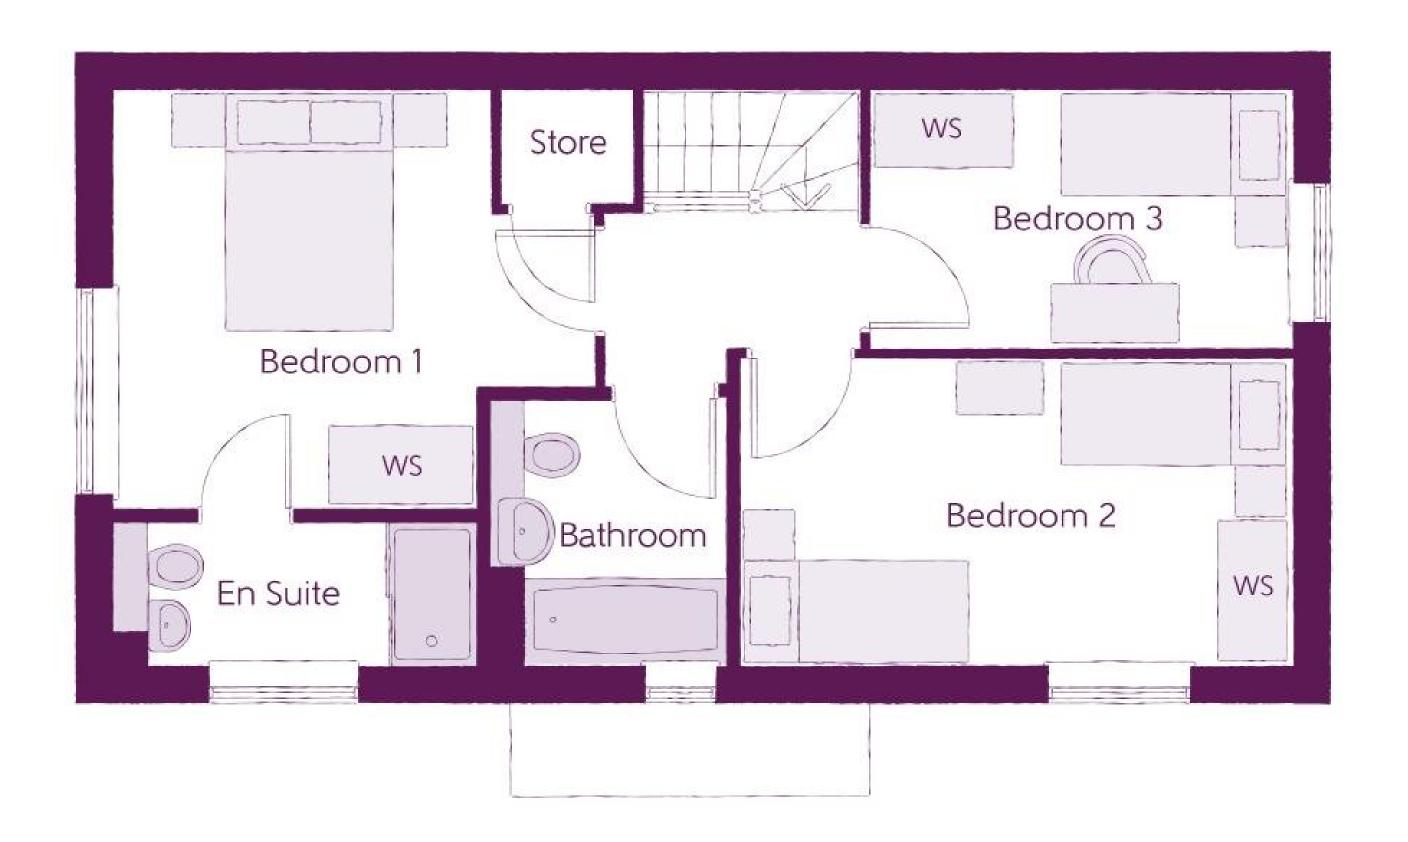

### First Floor

| Bedroom 1 | 3.82m x 2.86m | 12'7" x 9'5" |
|-----------|---------------|--------------|
| Bedroom 2 | 3.82m x 2.73m | 12'7" x 9'0" |
| Bathroom  | 1.71m x 1.88m | 5'7" x 6'2"  |

B - Boiler Clks - Cloakroom WS - Wardrobe Space (suggestion only, wardrobe not included) RW - Roof Window ~~~ - Reduced Head Heigh

Furniture arrangements are for illustrative purposes only. Items are not included, nor to scale.

2 Bedrooms