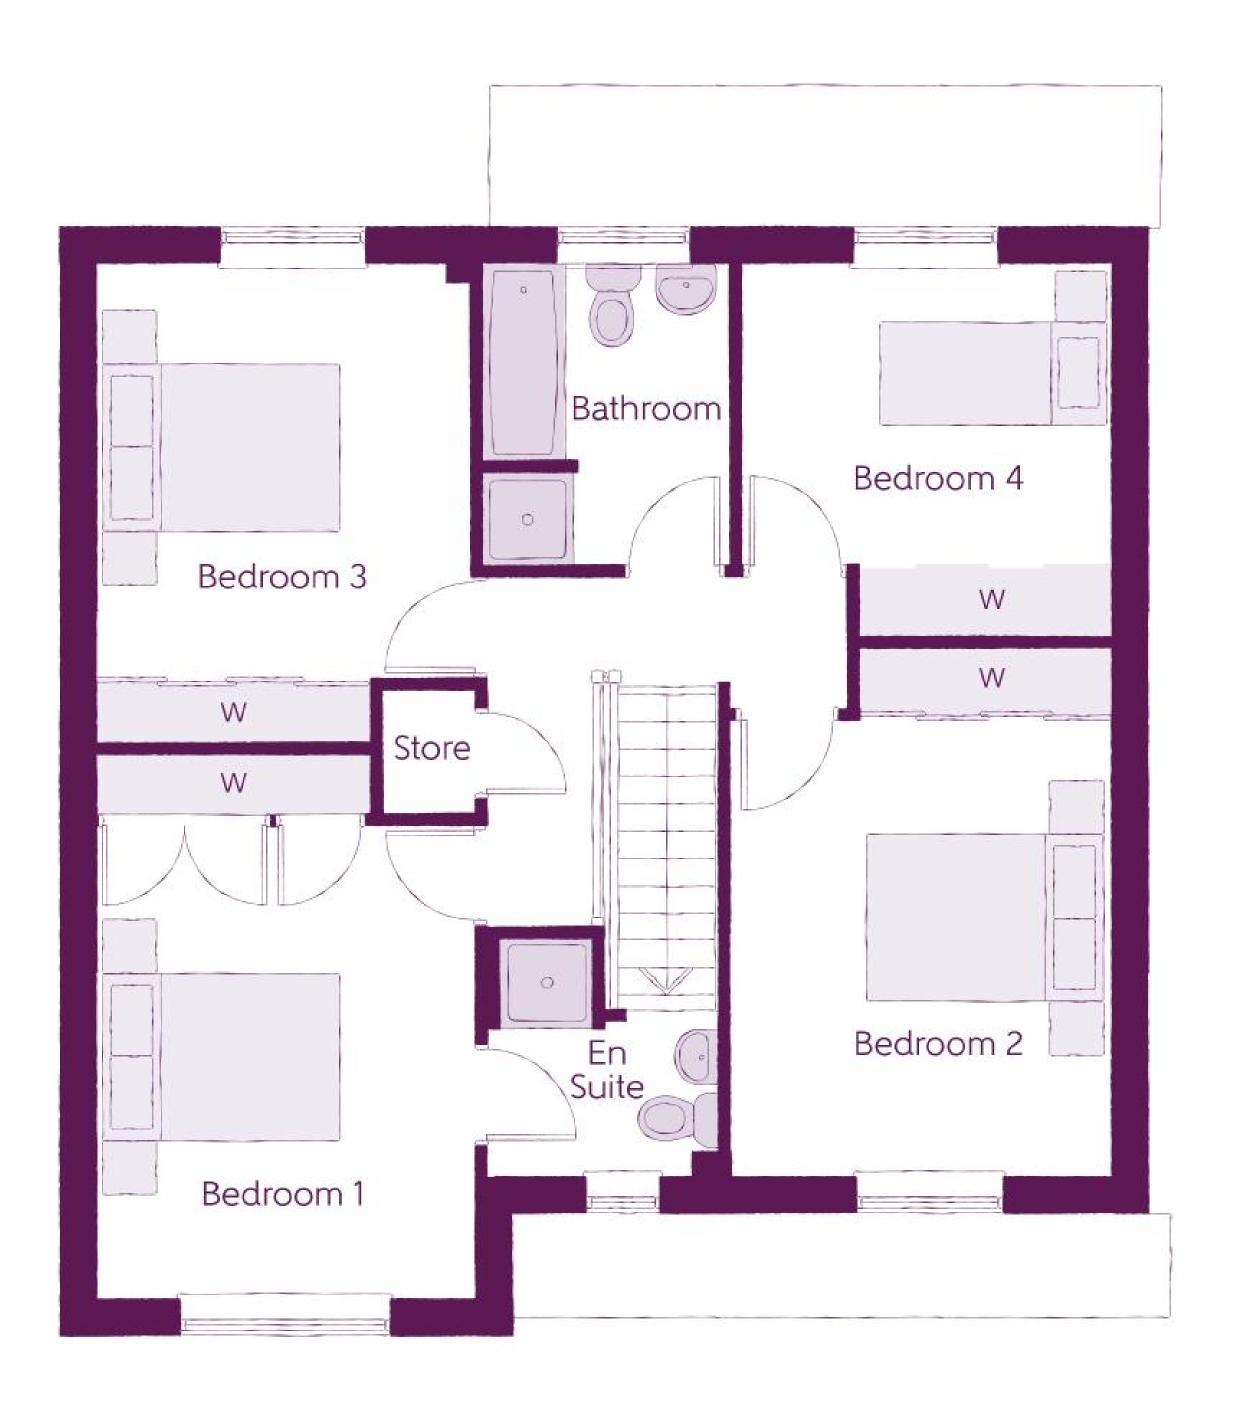

## The Harcourt

4 Bedrooms

#### Ground Floor

| Kitchen/Dining | 4.27m x 6.63m | 14'0" x 21'9"      |
|----------------|---------------|--------------------|
| Living Room    | 3.16m x 5.03m | 10'4" x 16'6"      |
| Utility        | 1.56m x 1.69m | 5'1" x 5'6"        |
| Cloakroom      | 1.39m x 1.71m | $4'7" \times 5'7"$ |

B - Boiler Clks - Cloakroom WS - Wardrobe Space (suggestion only, wardrobe not included) RW - Roof Window ~~~ - Reduced Head Heigh

Furniture arrangements are for illustrative purposes only. Items are not included, nor to scale.

### The Harcourt

4 Bedrooms

#### First Floor

| Bedroom 1          | 3.16m x 4.53m        | 10'4" × 14'11" |
|--------------------|----------------------|----------------|
| Bedroom 1 En Suite | 1.93m x 1.99m        | 6'4" x 6'6"    |
| Bedroom 2          | 4.41m x 3.16m        | 14'7" × 10'4"  |
| Bedroom 3          | $3.11m \times 4.04m$ | 13'3" x 10'3"  |
| Bedroom 4          | 3.07m x 3.15m        | 10'1" x 10'3"  |
| Bathroom           | 2.07m x 2.55m        | 6'9" x 8'3"    |