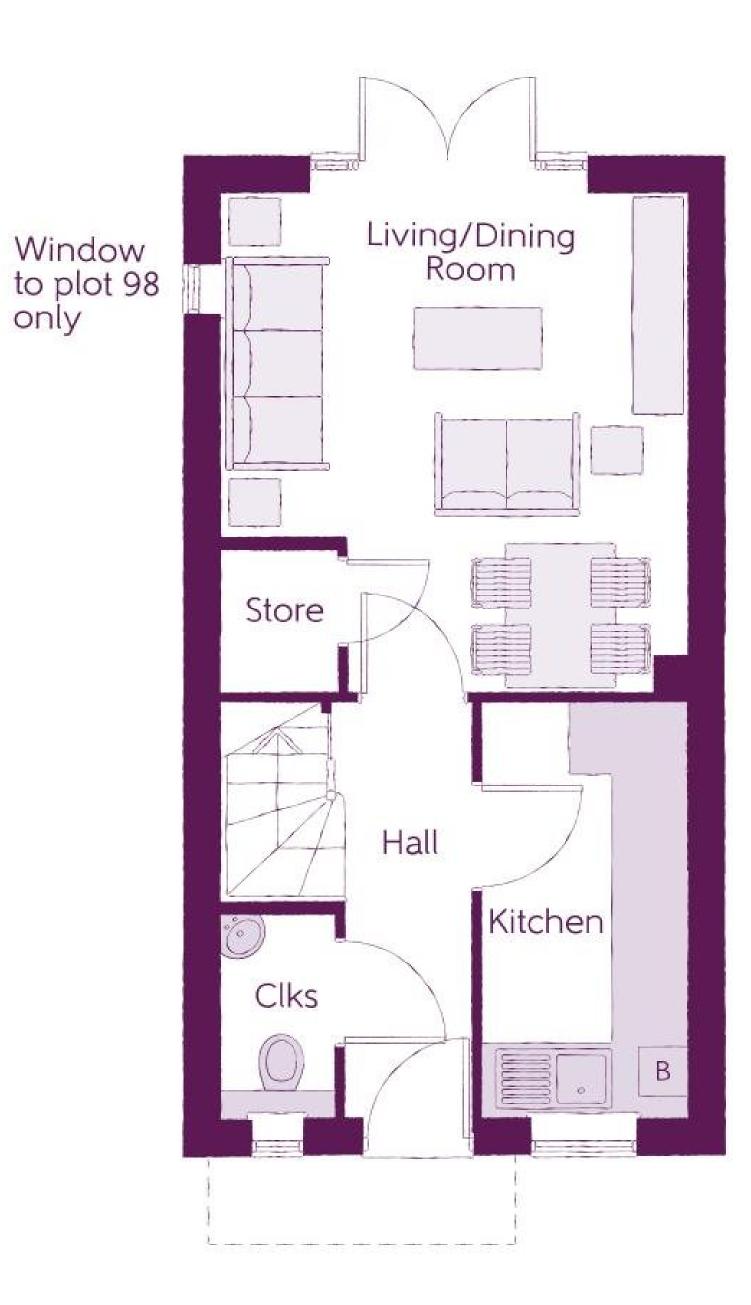

2 Bedrooms

#### Ground Floor

Kitchen Living/Dining Room Cloakroom 1.67m x 3.43m 3.82m x 4.14m 0.93m x 1.64m

5'6" x 11'3" 12'7" x 13'7" 3'1" x 5'4"

B - Boiler Clks - Cloakroom WS - Wardrobe Space (suggestion only, wardrobe not included) RW - Roof Window ~~~ - Reduced Head Heigh

Furniture arrangements are for illustrative purposes only. Items are not included, nor to scale.

2 Bedrooms

### First Floor

| Bedroom 1 | 3.82m x 2.86m | 12'7" x 9'5" |
|-----------|---------------|--------------|
| Bedroom 2 | 3.82m x 2.73m | 12'7" x 9'0" |
| Bathroom  | 1.71m x 1.88m | 5'7" x 6'2"  |

B - Boiler Clks - Cloakroom WS - Wardrobe Space (suggestion only, wardrobe not included) RW - Roof Window ~~~ - Reduced Head Heigh