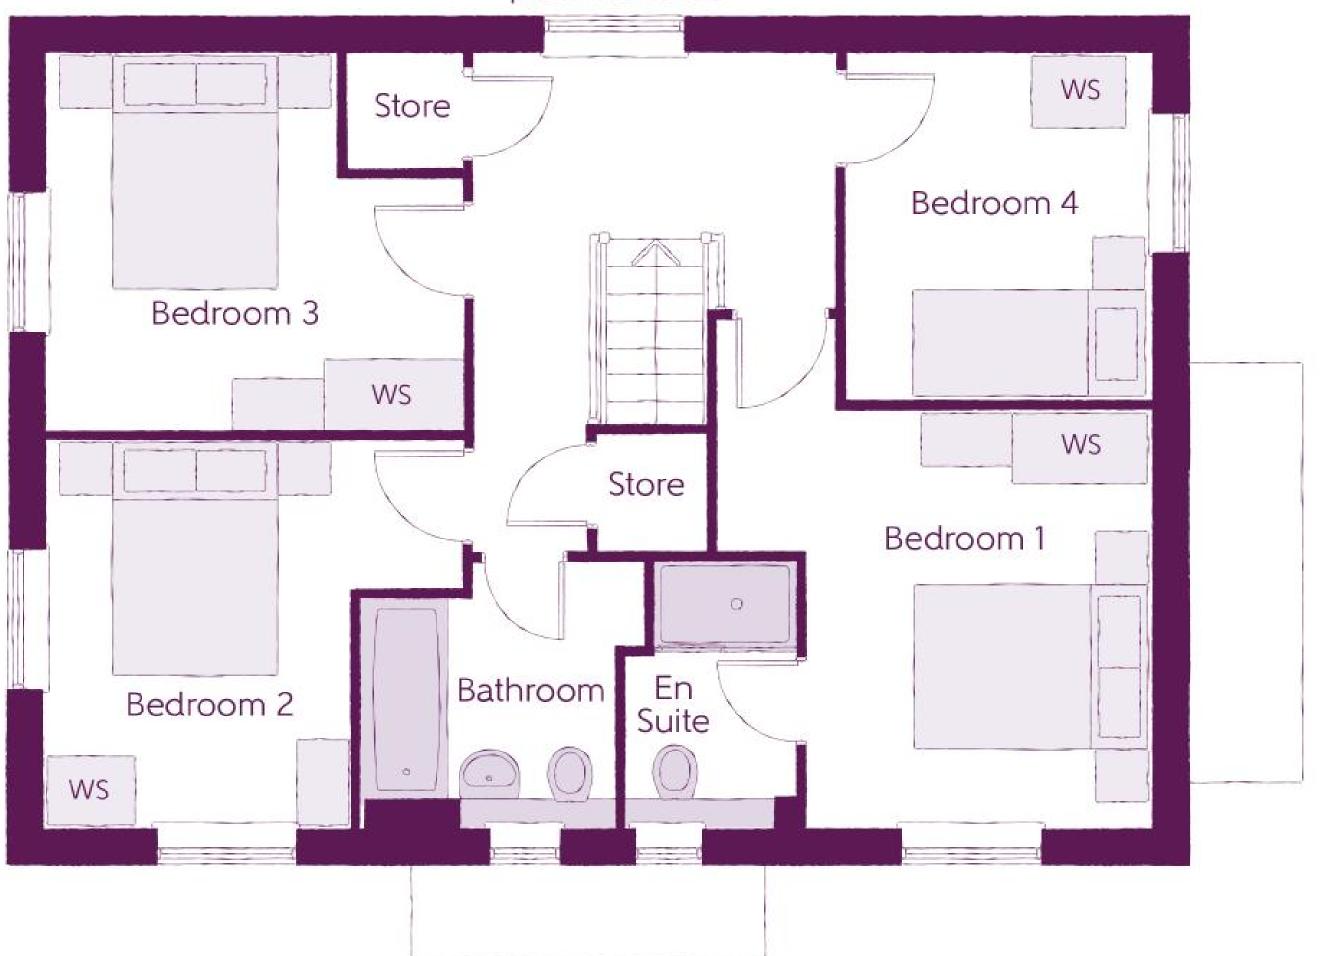

## The Harcourt

4 Bedrooms

### The Harcourt

4 Bedrooms

#### First Floor

| Bedroom 1          | 3.16m x 4.53m        | 10'4" × 14'11" |
|--------------------|----------------------|----------------|
| Bedroom 1 En Suite | 1.93m x 1.99m        | 6'4" x 6'6"    |
| Bedroom 2          | 4.41m x 3.16m        | 14'7" × 10'4"  |
| Bedroom 3          | $3.11m \times 4.04m$ | 13'3" x 10'3"  |
| Bedroom 4          | 3.07m x 3.15m        | 10'1" x 10'3"  |
| Bathroom           | 2.07m x 2.55m        | 6'9" x 8'3"    |

B - Boiler Clks - Cloakroom WS - Wardrobe Space (suggestion only, wardrobe not included) RW - Roof Window ~~~ - Reduced Head Heigh

Furniture arrangements are for illustrative purposes only. Items are not included, nor to scale.