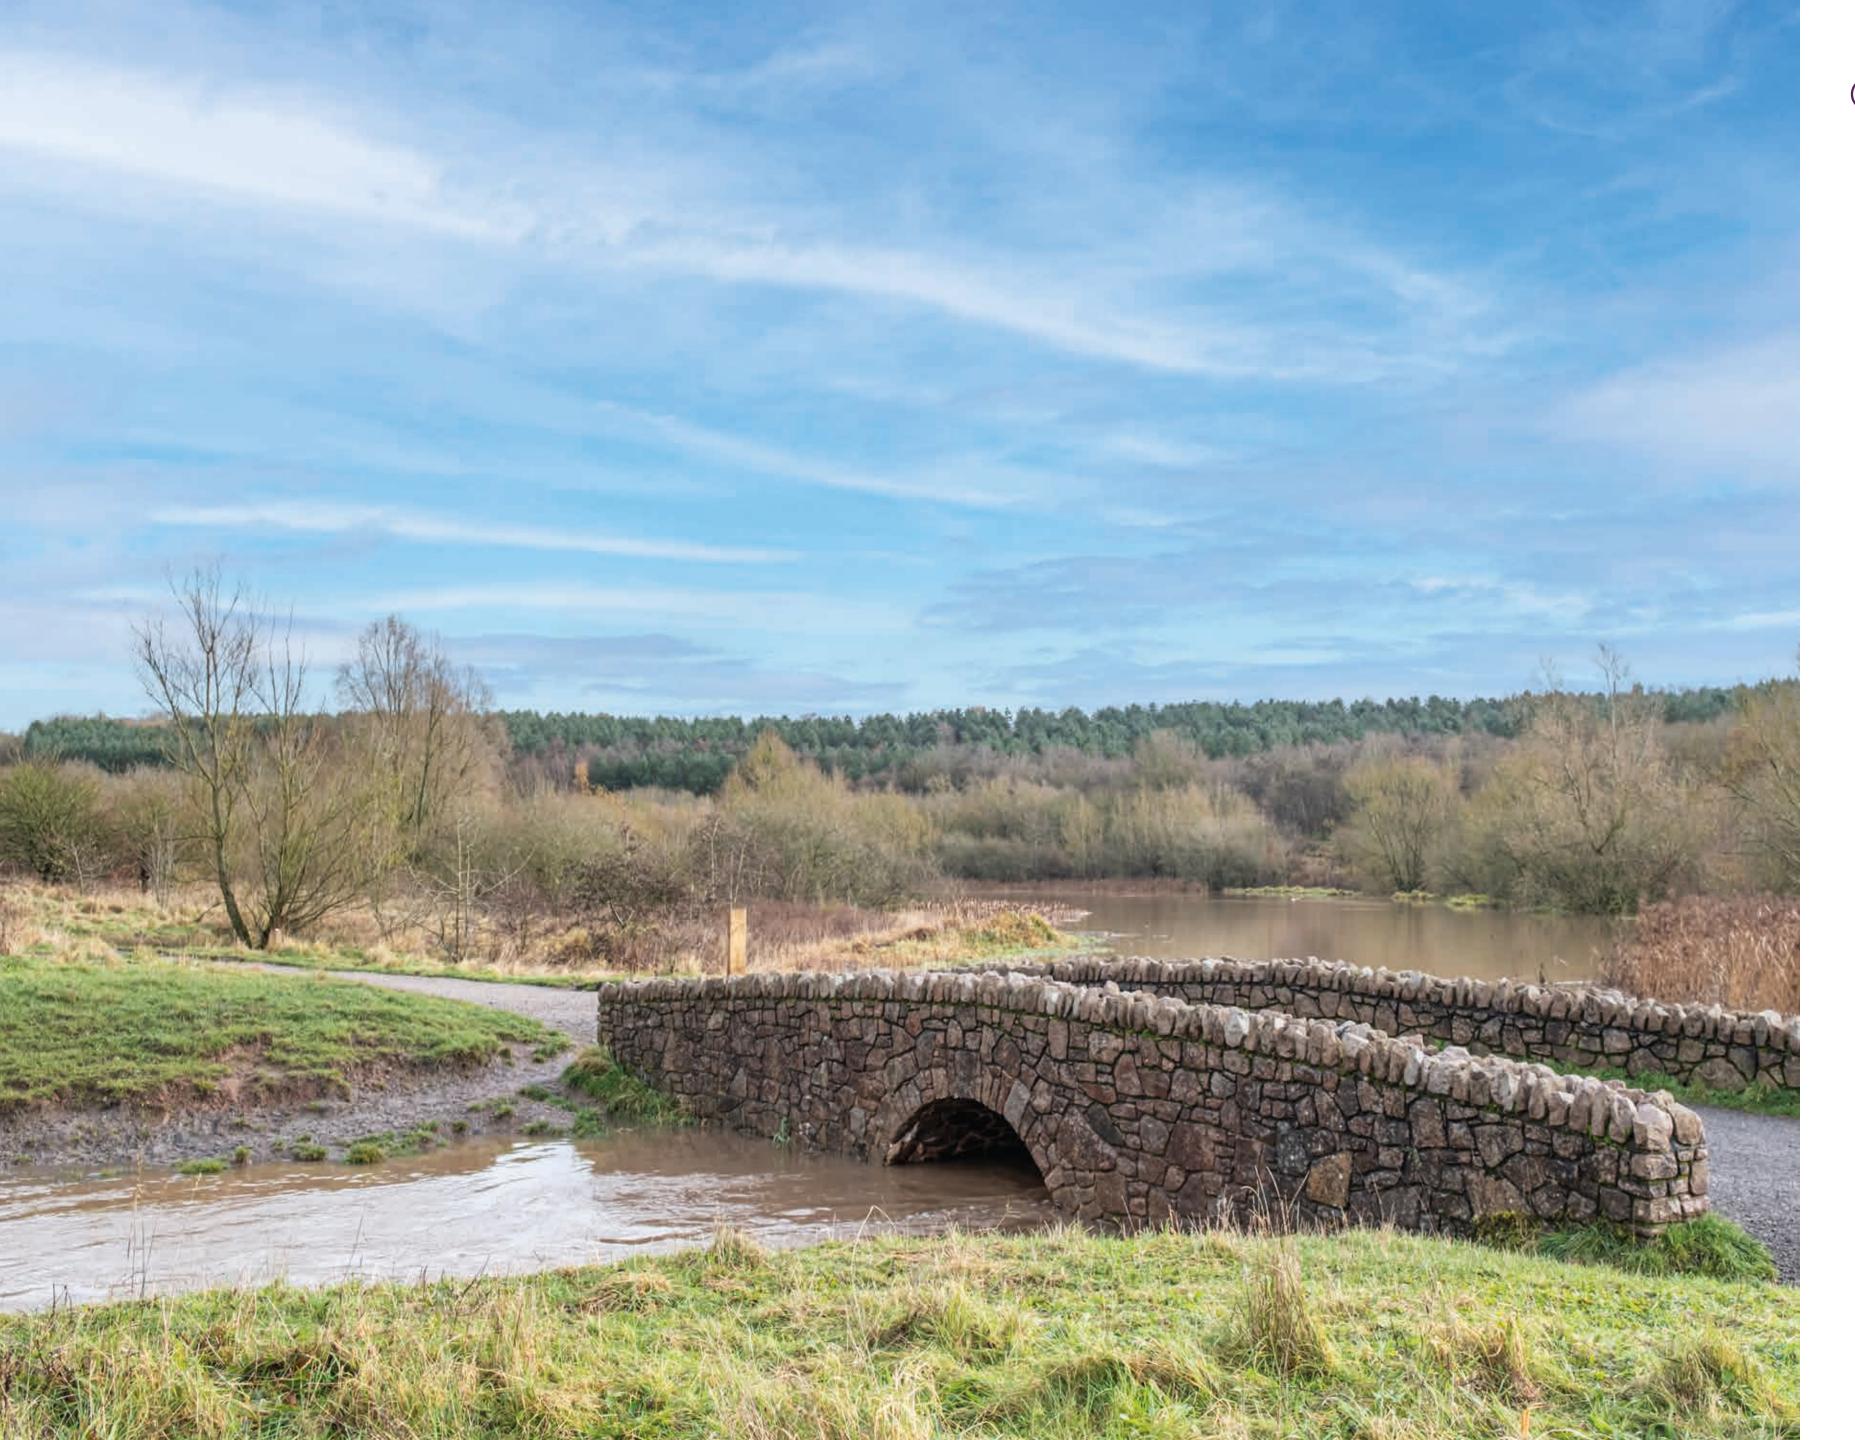

It is also easy to stay active outdoors. Swinfen Vale is set in the heart of the National Forest, so there are plenty of options for getting out into the fresh air. One of such destinations is Perry Wakefield Community garden, which is located a 10-minute walk from the development. Opened in 2017, it consists of 12,000 newly planted trees and 800m of pathways.

Nearby Sence Valley Forest Park is another excellent place to get away from it all. This 60-hectare country park includes woodland, meadows, three major lakes and of course, the River Sence itself. As such, it provides a valuable habitat for wildlife and offers a great way to connect with nature.