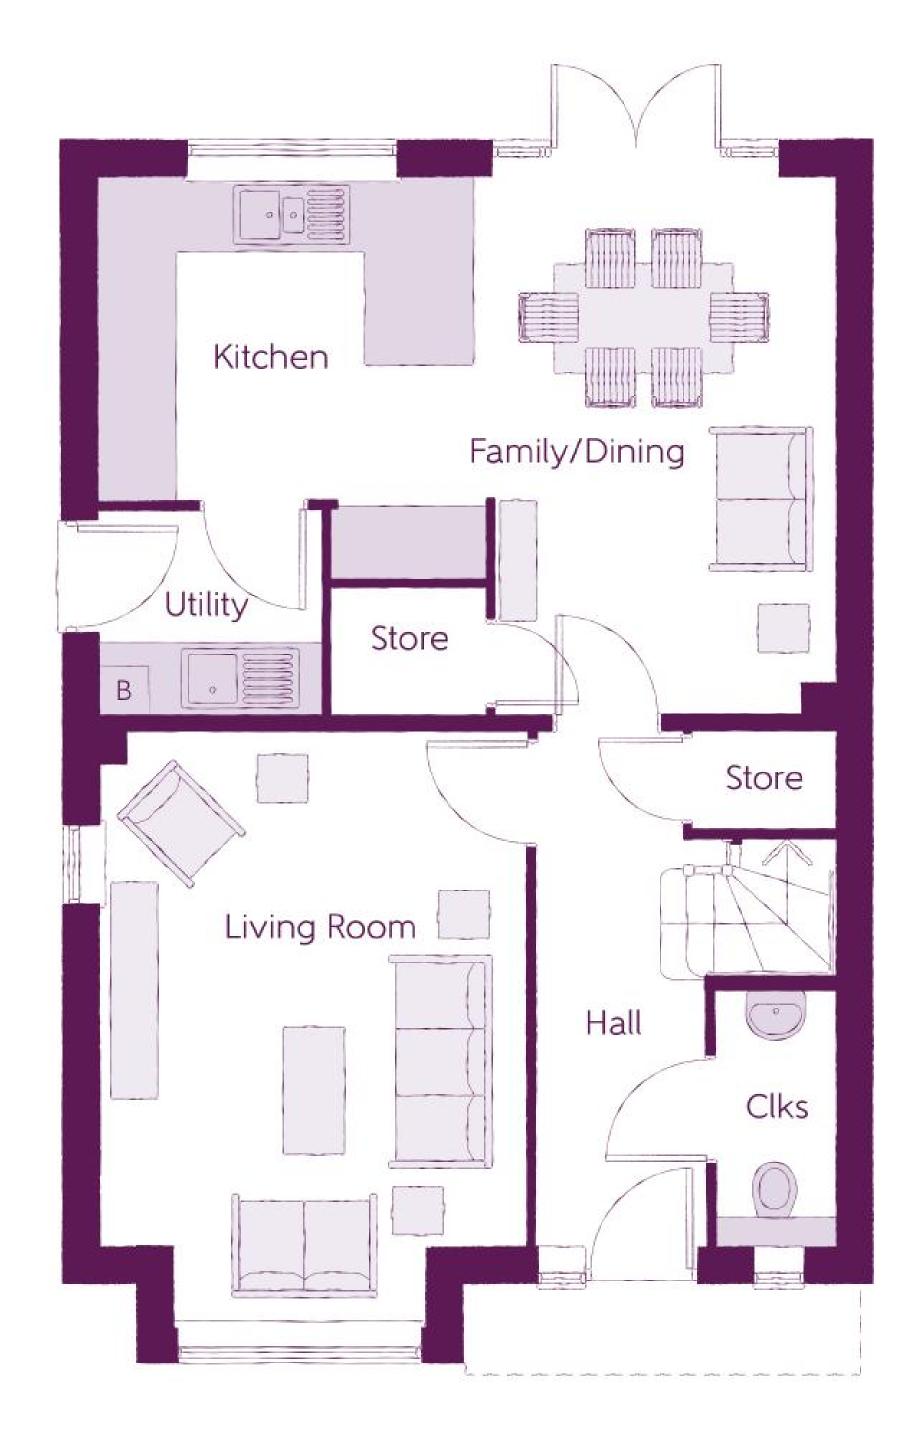

#### Ground Floor

Kitchen Living/Dining Room Cloakroom 1.67m x 3.43m 3.82m x 4.14m 0.93m x 1.64m

5'6" x 11'3" 12'7" x 13'7" 3'1" x 5'4"

B - Boiler Clks - Cloakroom WS - Wardrobe Space (suggestion only, wardrobe not included) RW - Roof Window ~~~ - Reduced Head Heigh

Furniture arrangements are for illustrative purposes only. Items are not included, nor to scale.

2 Bedrooms