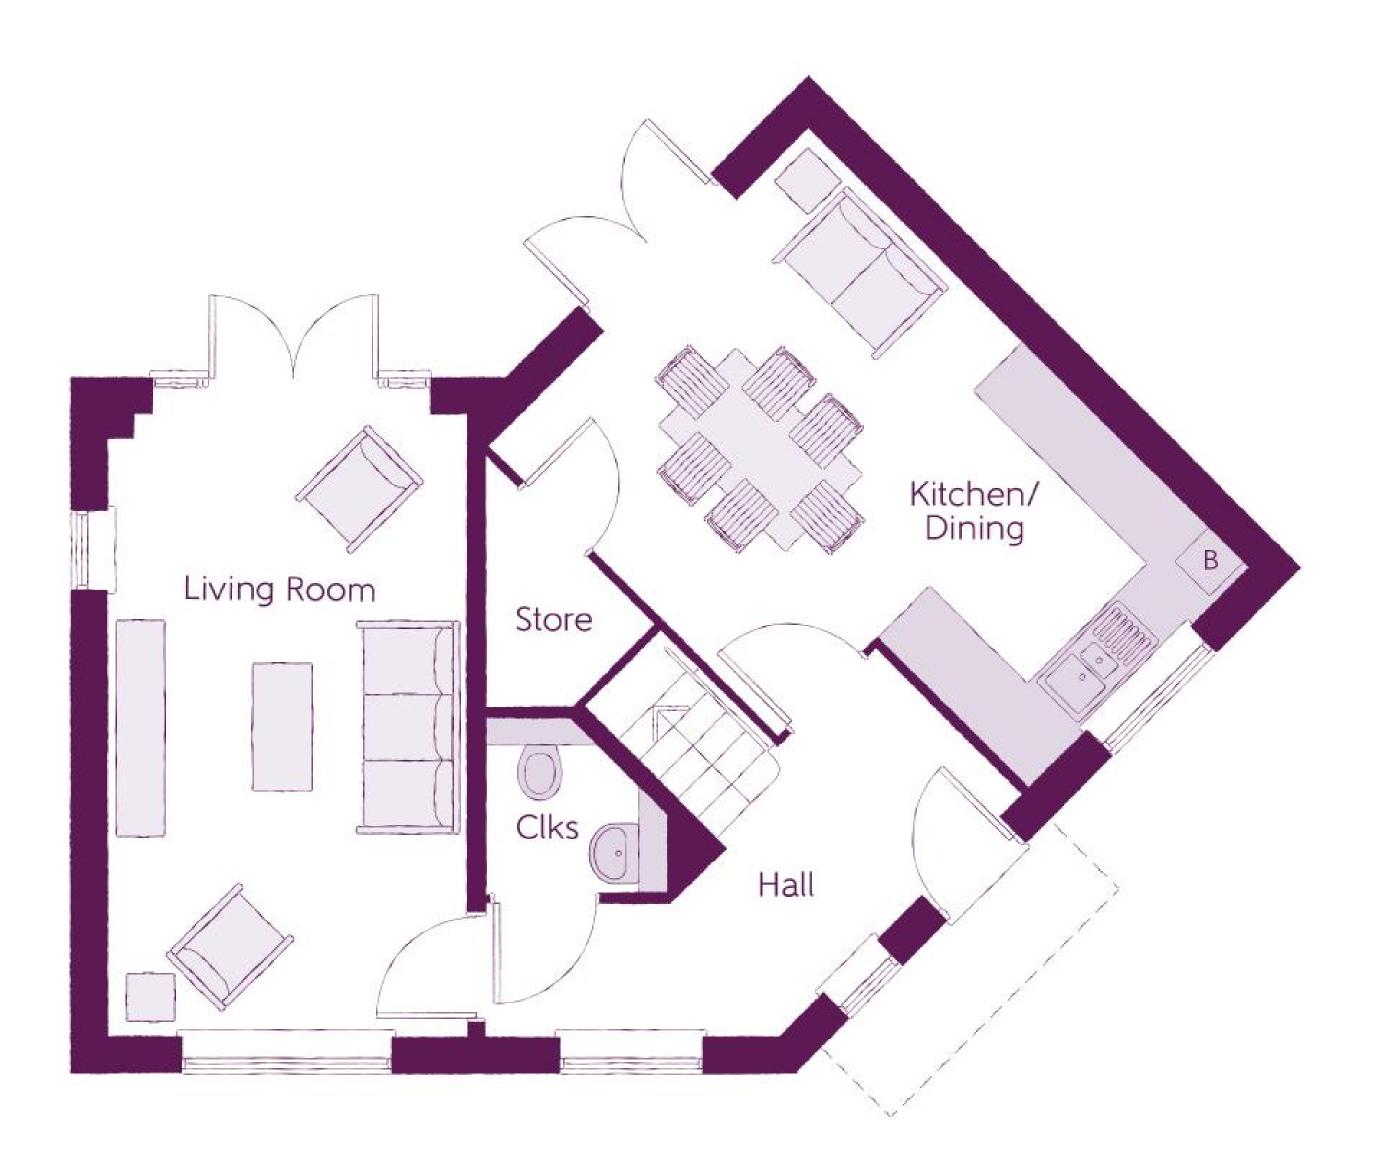

3 Bedrooms

### Ground Floor

| Kitchen   | 2.49m x 3.02m | 8'2" x 9'11"  |
|-----------|---------------|---------------|
| Dining    | 2.49m x 2.84m | 8'2" x 9'4"   |
| Living    | 4.67m x 4.10m | 15'4" x 13'5" |
| Cloakroom | 0.95m x 1.90m | 3'1" x 6'3"   |

B - Boiler Clks - Cloakroom WS - Wardrobe Space (suggestion only, wardrobe not included) RW - Roof Window ~~~ - Reduced Head Heigh

Furniture arrangements are for illustrative purposes only. Items are not included, nor to scale.