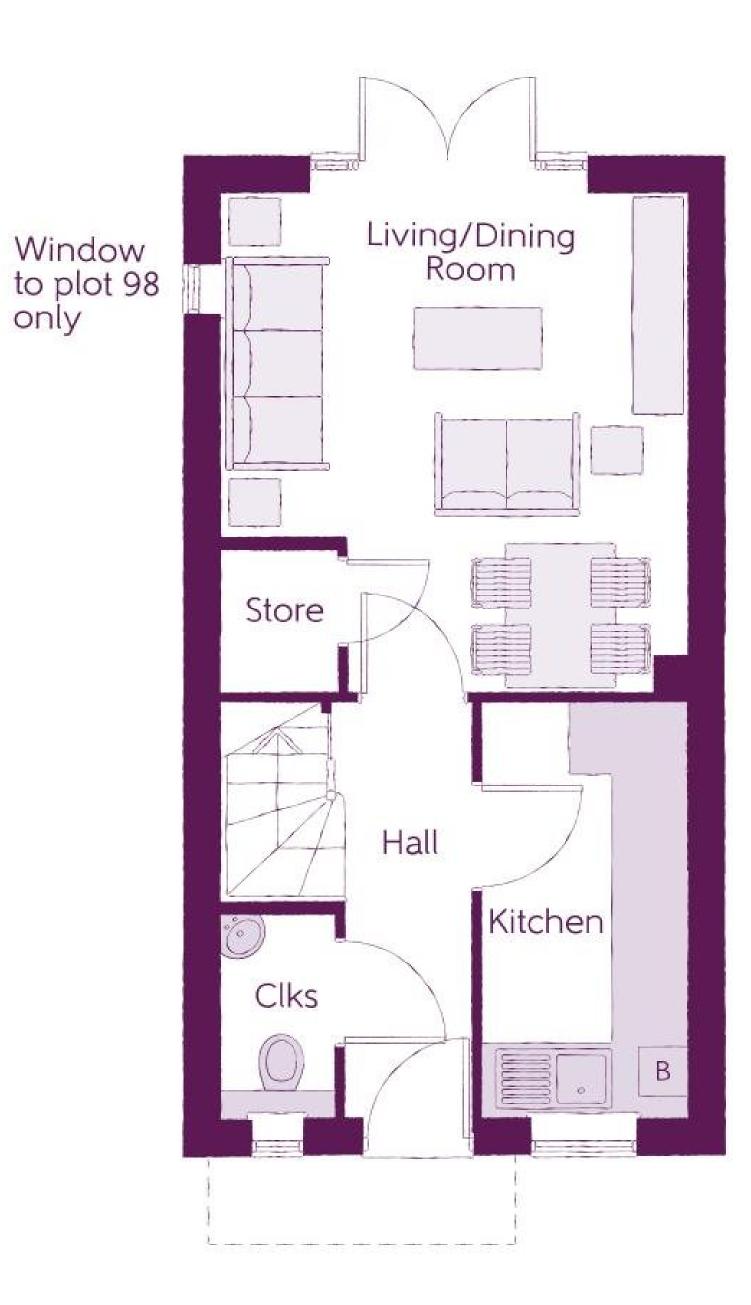

#### Ground Floor

Kitchen Living/Dining Room Cloakroom 1.67m x 3.43m 3.82m x 4.14m 0.93m x 1.64m

5'6" x 11'3" 12'7" x 13'7" 3'1" x 5'4"

B - Boiler Clks - Cloakroom WS - Wardrobe Space (suggestion only, wardrobe not included) RW - Roof Window ~~~ - Reduced Head Heigh

Furniture arrangements are for illustrative purposes only. Items are not included, nor to scale.

2 Bedrooms