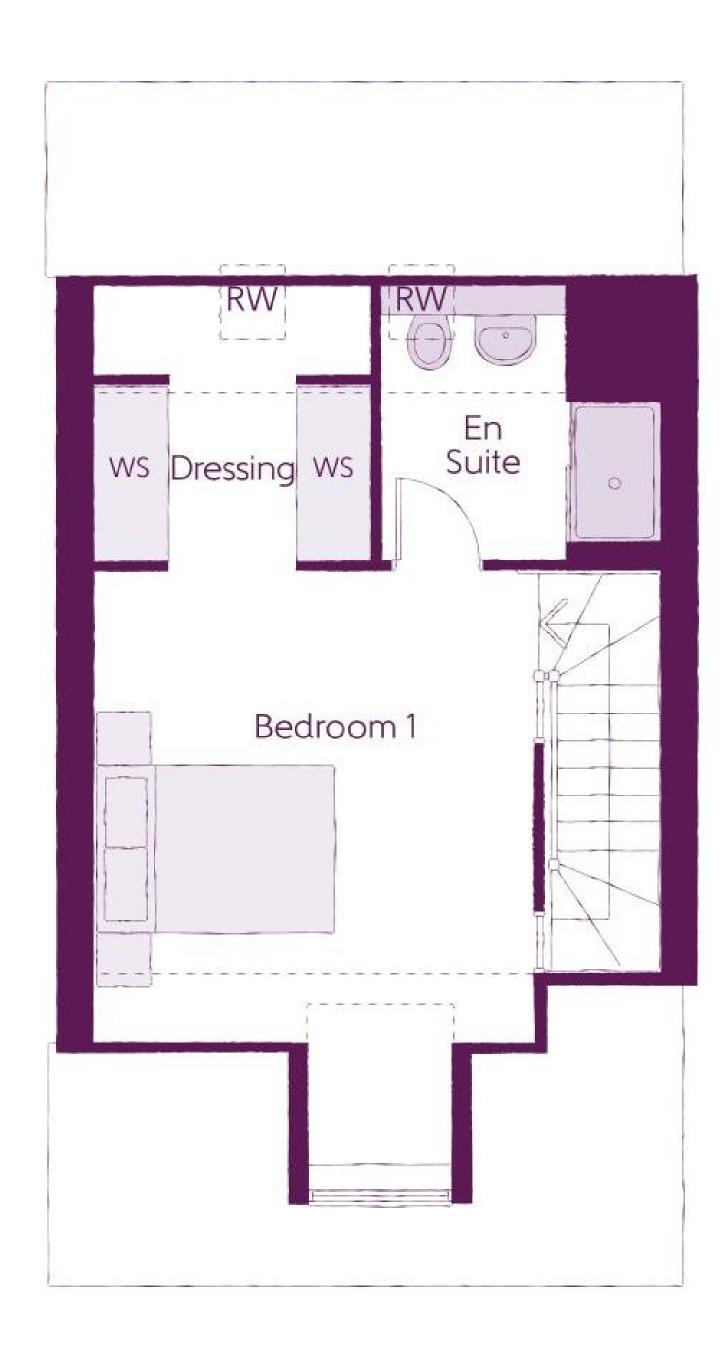

3 Bedrooms

### Second Floor

| Bedroom 1          | 3.64m x 4.89m | 11'11" x 16'1" |
|--------------------|---------------|----------------|
| Dressing           | 2.28m x 2.29m | 7'6" x 7'6"    |
| Bedroom 1 En Suite | 2.30m x 2.29m | 7'7" x 7'6"    |

B - Boiler Clks - Cloakroom WS - Wardrobe Space (suggestion only, wardrobe not included) RW - Roof Window ~~~ - Reduced Head Heigh

Furniture arrangements are for illustrative purposes only. Items are not included, nor to scale.