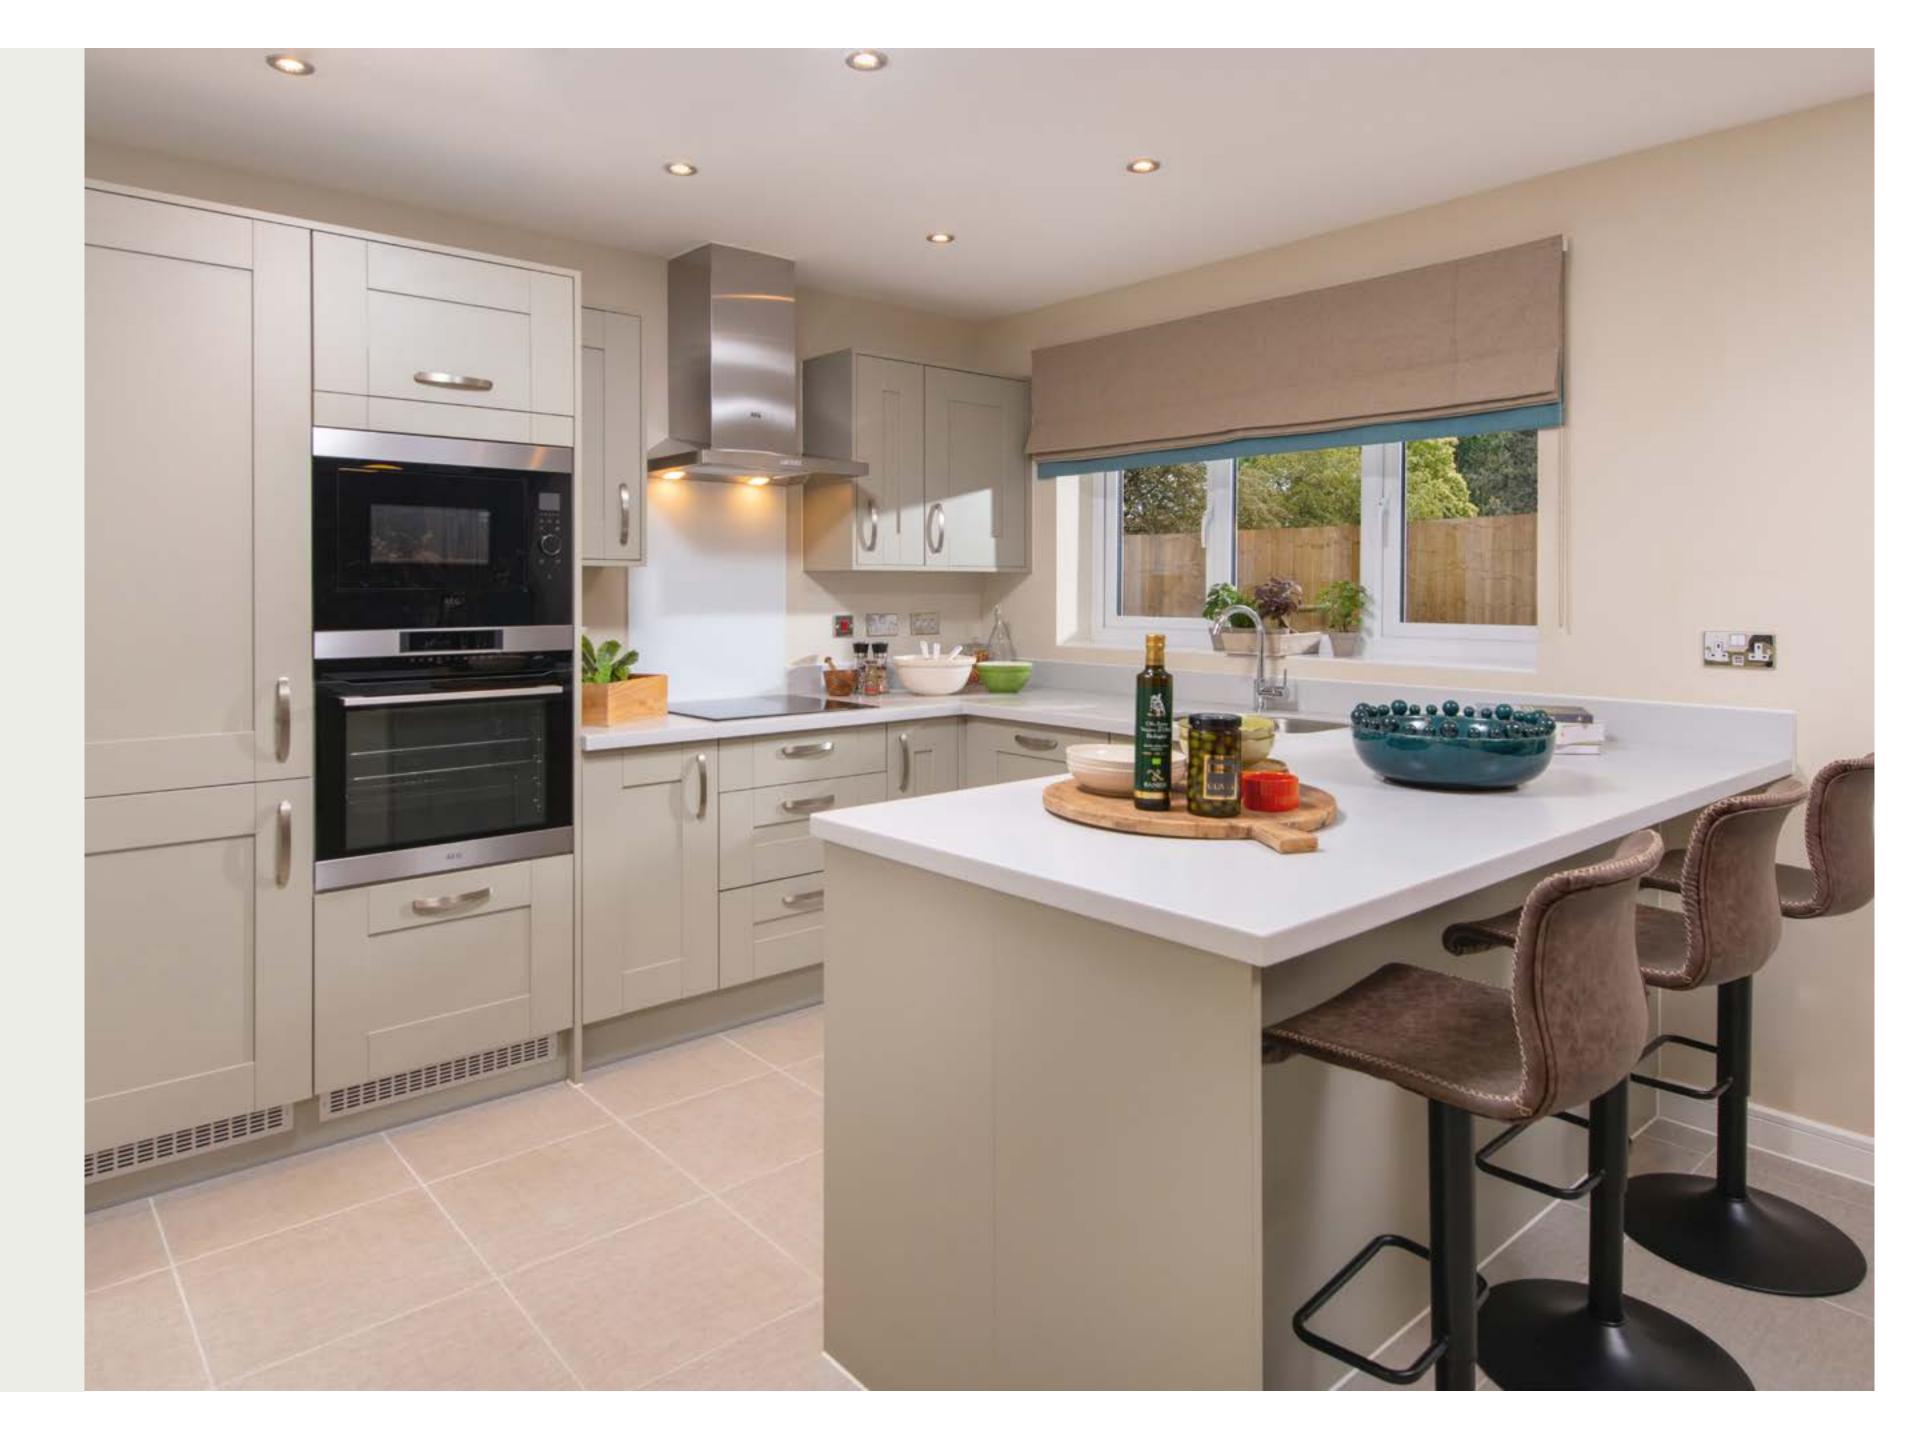

# Specification

|                                                          | Entrance Doors                                                                                                                                                                                                                                                                                                                                                                                                                                                                                                                                                                                                                                                     | GRP Insulated Door                                                          | •                                                                                                                                                                                                                                           | • | • |
|----------------------------------------------------------|--------------------------------------------------------------------------------------------------------------------------------------------------------------------------------------------------------------------------------------------------------------------------------------------------------------------------------------------------------------------------------------------------------------------------------------------------------------------------------------------------------------------------------------------------------------------------------------------------------------------------------------------------------------------|-----------------------------------------------------------------------------|---------------------------------------------------------------------------------------------------------------------------------------------------------------------------------------------------------------------------------------------|---|---|
|                                                          | Loft Hatch                                                                                                                                                                                                                                                                                                                                                                                                                                                                                                                                                                                                                                                         | Loft Hatch - Hinged Drop Down ** ††                                         | •                                                                                                                                                                                                                                           | • | • |
|                                                          | Ceilings                                                                                                                                                                                                                                                                                                                                                                                                                                                                                                                                                                                                                                                           | Crown White Matt Emulsion                                                   | •                                                                                                                                                                                                                                           | • | • |
|                                                          | Walls                                                                                                                                                                                                                                                                                                                                                                                                                                                                                                                                                                                                                                                              | Crown White Matt Emulsion                                                   | •                                                                                                                                                                                                                                           | • | • |
|                                                          | Floors                                                                                                                                                                                                                                                                                                                                                                                                                                                                                                                                                                                                                                                             | Concrete Ground Floor / Chipboard First Floor                               | •                                                                                                                                                                                                                                           | • | • |
|                                                          | Window Cills                                                                                                                                                                                                                                                                                                                                                                                                                                                                                                                                                                                                                                                       | White Satin MDF                                                             | •                                                                                                                                                                                                                                           | • | • |
| EE                                                       | Stairs                                                                                                                                                                                                                                                                                                                                                                                                                                                                                                                                                                                                                                                             | Timber Stair - White Satin MDF Strings                                      | •                                                                                                                                                                                                                                           | • | • |
| <b>II</b>                                                | Balusters                                                                                                                                                                                                                                                                                                                                                                                                                                                                                                                                                                                                                                                          | White Satin Stop Chamfered Balusters                                        | •                                                                                                                                                                                                                                           | • | • |
|                                                          | Newel Posts                                                                                                                                                                                                                                                                                                                                                                                                                                                                                                                                                                                                                                                        | White Satin Stop Chamfered Newels                                           | •                                                                                                                                                                                                                                           | • | • |
| ᄔ                                                        | Newel Caps                                                                                                                                                                                                                                                                                                                                                                                                                                                                                                                                                                                                                                                         | White Satin Flat Top Newel Caps                                             | •                                                                                                                                                                                                                                           | • | • |
|                                                          | Handrail                                                                                                                                                                                                                                                                                                                                                                                                                                                                                                                                                                                                                                                           | White Satin Heavy Duty Handrail                                             | •                                                                                                                                                                                                                                           | • | • |
|                                                          | Skirting                                                                                                                                                                                                                                                                                                                                                                                                                                                                                                                                                                                                                                                           | White Satin 94x14 MDF Grooved & Chamfered                                   | •                                                                                                                                                                                                                                           | • | • |
|                                                          | Architrave                                                                                                                                                                                                                                                                                                                                                                                                                                                                                                                                                                                                                                                         | White Satin 69x18 MDF Grooved & Chamfered                                   | •                                                                                                                                                                                                                                           | • | • |
|                                                          | Internal Doors                                                                                                                                                                                                                                                                                                                                                                                                                                                                                                                                                                                                                                                     | White Pre Finished Ladder Internal Doors                                    | •                                                                                                                                                                                                                                           | • | • |
|                                                          | Ironmongery                                                                                                                                                                                                                                                                                                                                                                                                                                                                                                                                                                                                                                                        | Satin CSL1192 Door Furniture                                                | •                                                                                                                                                                                                                                           | • | • |
|                                                          |                                                                                                                                                                                                                                                                                                                                                                                                                                                                                                                                                                                                                                                                    | Gaill 652.152 2 661. 1 Gillian                                              |                                                                                                                                                                                                                                             |   | • |
|                                                          | Carcass                                                                                                                                                                                                                                                                                                                                                                                                                                                                                                                                                                                                                                                            | Premium Grade 18mm thk Colour Matched Carcass                               | •                                                                                                                                                                                                                                           | • | • |
|                                                          | Frontals                                                                                                                                                                                                                                                                                                                                                                                                                                                                                                                                                                                                                                                           | Bellway Band B options &                                                    | •                                                                                                                                                                                                                                           | • |   |
|                                                          |                                                                                                                                                                                                                                                                                                                                                                                                                                                                                                                                                                                                                                                                    | Bellway Band C options &                                                    |                                                                                                                                                                                                                                             |   | • |
|                                                          | Units                                                                                                                                                                                                                                                                                                                                                                                                                                                                                                                                                                                                                                                              | Frontal Matching Table Ends                                                 | •                                                                                                                                                                                                                                           | • |   |
|                                                          |                                                                                                                                                                                                                                                                                                                                                                                                                                                                                                                                                                                                                                                                    | Unit Framing                                                                |                                                                                                                                                                                                                                             |   | • |
|                                                          | Worktops                                                                                                                                                                                                                                                                                                                                                                                                                                                                                                                                                                                                                                                           | 40mm Square Edge Worktops with upstand                                      | •                                                                                                                                                                                                                                           | • | • |
|                                                          | Kitchen Sink                                                                                                                                                                                                                                                                                                                                                                                                                                                                                                                                                                                                                                                       | Rangemaster Aria Single Bowl SS Sink & Aquamono Tap (inc Sink Liner)        | •                                                                                                                                                                                                                                           |   |   |
|                                                          |                                                                                                                                                                                                                                                                                                                                                                                                                                                                                                                                                                                                                                                                    | Rangemaster Aria Bowl & Half SS Sink & Aquamono Tap (inc Sink Liner)        |                                                                                                                                                                                                                                             | • |   |
|                                                          |                                                                                                                                                                                                                                                                                                                                                                                                                                                                                                                                                                                                                                                                    | Rangemaster Glendale Bowl & Half SS Sink & Aquamono Tap (inc Sink Liner)    |                                                                                                                                                                                                                                             |   | • |
| 7.                                                       | Utility Sink                                                                                                                                                                                                                                                                                                                                                                                                                                                                                                                                                                                                                                                       | Rangemaster Aria Single Bowl SS Sink & Aquamono Tap (inc Sink Liner)        |                                                                                                                                                                                                                                             | • |   |
| 單                                                        |                                                                                                                                                                                                                                                                                                                                                                                                                                                                                                                                                                                                                                                                    | Rangemaster Glendale Single Bowl SS Sink & Aquamono Tap (inc Sink Liner)    |                                                                                                                                                                                                                                             |   | • |
|                                                          | Appliances Oven                                                                                                                                                                                                                                                                                                                                                                                                                                                                                                                                                                                                                                                    | Electrolux Single Oven KOFGH00BX                                            | emaster Aria Single Bowl SS Sink & Aquamono Tap (inc Sink Liner) emaster Glendale Single Bowl SS Sink & Aquamono Tap (inc Sink Liner) blux Single Oven KOFGH00BX blux Single Oven KOFGH40TX blux 4 Burner Gas Hob KGS6404SX & SS Splashback | • |   |
| Appliances Hob  Appliances Extractor Appliances Microway | · ·                                                                                                                                                                                                                                                                                                                                                                                                                                                                                                                                                                                                                                                                | Electrolux Single Oven KOFGH40TX                                            |                                                                                                                                                                                                                                             |   | • |
|                                                          | Appliances Hob                                                                                                                                                                                                                                                                                                                                                                                                                                                                                                                                                                                                                                                     | Electrolux 4 Burner Gas Hob KGS6404SX & SS Splashback                       | •                                                                                                                                                                                                                                           | • |   |
|                                                          |                                                                                                                                                                                                                                                                                                                                                                                                                                                                                                                                                                                                                                                                    | Electrolux 4 Burner Gas Hob KGS6424X & SS Splashback                        |                                                                                                                                                                                                                                             |   | • |
|                                                          | Appliances Extractor                                                                                                                                                                                                                                                                                                                                                                                                                                                                                                                                                                                                                                               | · · · · · · · · · · · · · · · · · · ·                                       | •                                                                                                                                                                                                                                           | • | • |
|                                                          | · · ·                                                                                                                                                                                                                                                                                                                                                                                                                                                                                                                                                                                                                                                              |                                                                             |                                                                                                                                                                                                                                             |   | • |
|                                                          | Utility Sink  Rangemaster Aria Single Bowl SS Sink & Aquamono Tap (inc Sink Liner)  Rangemaster Glendale Single Bowl SS Sink & Aquamono Tap (inc Sink Liner)  Appliances Oven  Electrolux Single Oven KOFGH00BX  Electrolux Single Oven KOFGH40TX  Appliances Hob  Electrolux 4 Burner Gas Hob KGS6404SX & SS Splashback  Electrolux 4 Burner Gas Hob KGS6424X & SS Splashback  Appliances Extractor  Cooker Hood Extractor LFC316X  Appliances Microwave  Electrolux Combination Microwave KVLFE46TX  Appliances Fridge Freezer  Fridge Freezer Space Only  Electrolux 70/30 Fridge Freezer LNS5LE18S  Appliance Dishwasher  Removeable Unit (inc Feed & Waste) ‡ | •                                                                           | •                                                                                                                                                                                                                                           |   |   |
|                                                          |                                                                                                                                                                                                                                                                                                                                                                                                                                                                                                                                                                                                                                                                    |                                                                             |                                                                                                                                                                                                                                             |   | • |
|                                                          | Appliance Dishwasher                                                                                                                                                                                                                                                                                                                                                                                                                                                                                                                                                                                                                                               | _                                                                           | •                                                                                                                                                                                                                                           | • |   |
|                                                          | 7 Appliance Distrivasine                                                                                                                                                                                                                                                                                                                                                                                                                                                                                                                                                                                                                                           | Electrolux Dishwasher KEAF7200L                                             |                                                                                                                                                                                                                                             |   | • |
|                                                          | Appliance Washing Machine                                                                                                                                                                                                                                                                                                                                                                                                                                                                                                                                                                                                                                          | Washing Machine Space Only (inc Feed & Waste)                               | •                                                                                                                                                                                                                                           | • | • |
|                                                          | Appliance Washing Washine                                                                                                                                                                                                                                                                                                                                                                                                                                                                                                                                                                                                                                          | washing waterine space only (interfeed a waste)                             | •                                                                                                                                                                                                                                           |   |   |
|                                                          | Cloaks - WC                                                                                                                                                                                                                                                                                                                                                                                                                                                                                                                                                                                                                                                        | Roca DEBBA WC with Concealed Cistern & PL2 Flush Plate ^^^                  | •                                                                                                                                                                                                                                           | • | • |
|                                                          | Roca Wash Hand Basin ^                                                                                                                                                                                                                                                                                                                                                                                                                                                                                                                                                                                                                                             | •                                                                           | •                                                                                                                                                                                                                                           | • |   |
|                                                          | Cloaks - Brassware                                                                                                                                                                                                                                                                                                                                                                                                                                                                                                                                                                                                                                                 | Bristan PISA Small Basin Chrome Mixer Tap                                   | •                                                                                                                                                                                                                                           | • | • |
|                                                          | Cloaks - Tiling                                                                                                                                                                                                                                                                                                                                                                                                                                                                                                                                                                                                                                                    | Band 2 Tiling to WC Boxing, Splashback Tiling to WHB, Flat Edge White Trim  | •                                                                                                                                                                                                                                           | • |   |
|                                                          |                                                                                                                                                                                                                                                                                                                                                                                                                                                                                                                                                                                                                                                                    | Band 3 Tiling to WC Boxing, Splashback Tiling to WHB, Flat Edge Chrome Trim |                                                                                                                                                                                                                                             |   | • |
| WET ROOMS                                                | Bathroom - WC                                                                                                                                                                                                                                                                                                                                                                                                                                                                                                                                                                                                                                                      | Roca DEBBA WC with Concealed Cistern & PL2 Flush Plate ^^^                  | •                                                                                                                                                                                                                                           | • | • |
| 81                                                       | Bathroom - Basin                                                                                                                                                                                                                                                                                                                                                                                                                                                                                                                                                                                                                                                   | Roca DEBBA 500 WHB with Full Pedestal ~~~                                   | •                                                                                                                                                                                                                                           | • |   |
| L<br>R                                                   |                                                                                                                                                                                                                                                                                                                                                                                                                                                                                                                                                                                                                                                                    | Roca DEBBA 550 WHB with Semi Pedestal ~~~                                   |                                                                                                                                                                                                                                             |   |   |
| Ä                                                        | Bathroom - Bath                                                                                                                                                                                                                                                                                                                                                                                                                                                                                                                                                                                                                                                    | Roca OSLO Acrylic Bath & Rigid Bath Panel                                   | •                                                                                                                                                                                                                                           | • | • |
| >                                                        | Bathroom - Brassware                                                                                                                                                                                                                                                                                                                                                                                                                                                                                                                                                                                                                                               | Bristan PISA Chrome Bath & Basin Mixer Taps                                 | •                                                                                                                                                                                                                                           | • |   |
|                                                          |                                                                                                                                                                                                                                                                                                                                                                                                                                                                                                                                                                                                                                                                    | Bristan SAIL Chrome Bath & Basin Mixer Taps                                 |                                                                                                                                                                                                                                             |   | • |
|                                                          | Bathroom - Shower Tray                                                                                                                                                                                                                                                                                                                                                                                                                                                                                                                                                                                                                                             | Mira FLIGHT Low Shower Tray with Mira ELEVATE Enclosure ^                   | •                                                                                                                                                                                                                                           | • | • |
|                                                          | Bathroom - Shower                                                                                                                                                                                                                                                                                                                                                                                                                                                                                                                                                                                                                                                  | Mira MINIMAL Single Thermostatic Shower ##                                  | •                                                                                                                                                                                                                                           | • |   |
|                                                          |                                                                                                                                                                                                                                                                                                                                                                                                                                                                                                                                                                                                                                                                    | Mira MINIMAL Single Thermostatic Shower &&                                  |                                                                                                                                                                                                                                             |   | • |
|                                                          |                                                                                                                                                                                                                                                                                                                                                                                                                                                                                                                                                                                                                                                                    | -                                                                           |                                                                                                                                                                                                                                             |   |   |
|                                                          |                                                                                                                                                                                                                                                                                                                                                                                                                                                                                                                                                                                                                                                                    |                                                                             |                                                                                                                                                                                                                                             |   |   |