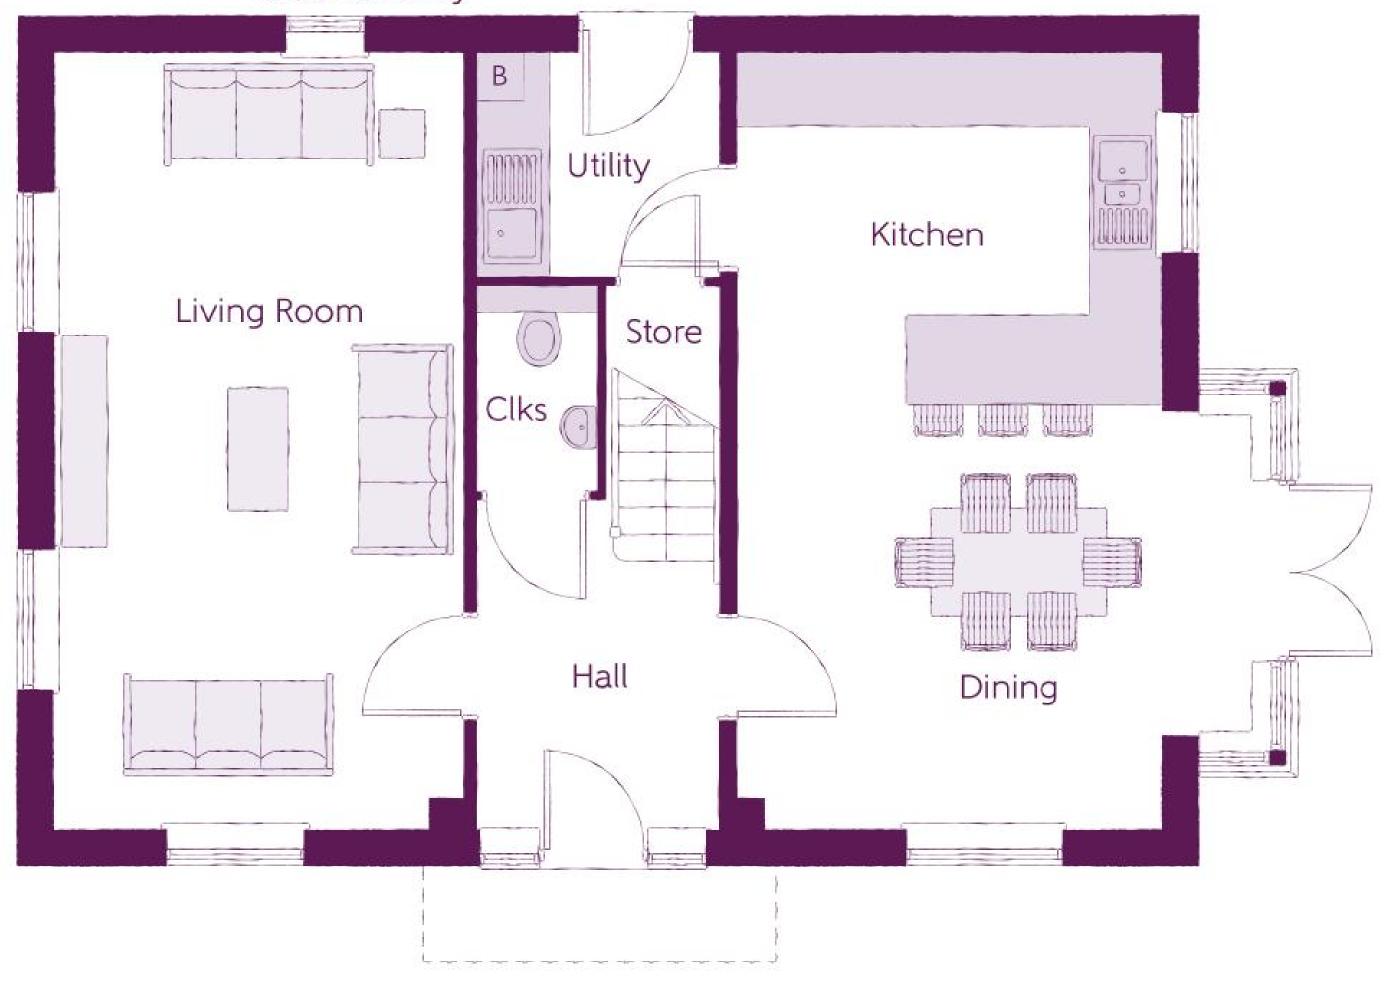

## The Harcourt

4 Bedrooms

#### Ground Floor

| Kitchen/Dining | 4.27m x 6.63m | 14'0" x 21'9"      |
|----------------|---------------|--------------------|
| Living Room    | 3.16m x 5.03m | 10'4" x 16'6"      |
| Utility        | 1.56m x 1.69m | 5'1" x 5'6"        |
| Cloakroom      | 1.39m x 1.71m | $4'7" \times 5'7"$ |

B - Boiler Clks - Cloakroom WS - Wardrobe Space (suggestion only, wardrobe not included) RW - Roof Window ~~~ - Reduced Head Heigh

Furniture arrangements are for illustrative purposes only. Items are not included, nor to scale.

### The Harcourt

4 Bedrooms

#### First Floor

| Bedroom 1          | 3.16m x 4.53m        | 10'4" × 14'11" |
|--------------------|----------------------|----------------|
| Bedroom 1 En Suite | 1.93m x 1.99m        | 6'4" x 6'6"    |
| Bedroom 2          | 4.41m x 3.16m        | 14'7" × 10'4"  |
| Bedroom 3          | $3.11m \times 4.04m$ | 13'3" x 10'3"  |
| Bedroom 4          | 3.07m x 3.15m        | 10'1" x 10'3"  |
| Bathroom           | 2.07m x 2.55m        | 6'9" x 8'3"    |