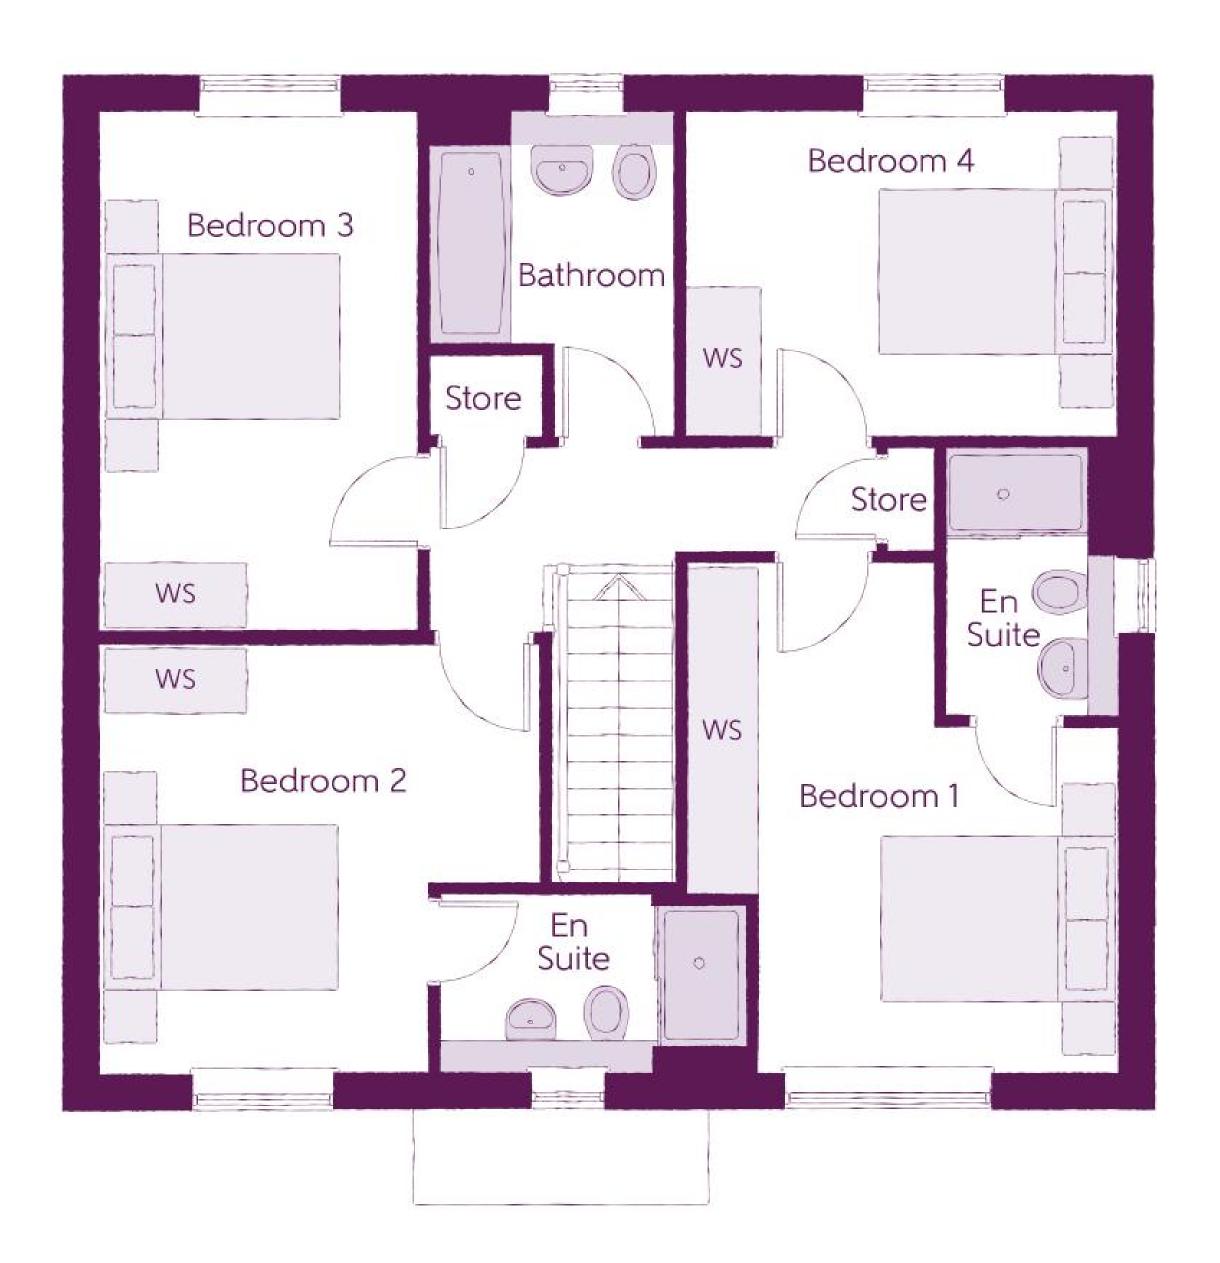

## The Aster

4 Bedrooms

#### First Floor

| Bedroom 1          | 3.65m x 4.26m | 12'0" × 14'0" |
|--------------------|---------------|---------------|
| Bedroom 1 En Suite | 1.44m x 2.28m | 4'9" x 7'6"   |
| Bedroom 2          | 3.69m x 3.65m | 12'1" x 12'0" |
| Bedroom 2 En Suite | 2.60m x 1.53m | 8'6" x 5'0"   |
| Bedroom 3          | 2.66m x 4.38m | 8'9" x 14'4"  |
| Bedroom 4          | 3.65m x 2.71m | 12'0" x 8'11" |
| Bathroom           | 2.08m x 2.71m | 6'10" x 8'11" |

B - Boiler Clks - Cloakroom WS - Wardrobe Space (suggestion only, wardrobe not included) RW - Roof Window ~~~ - Reduced Head Heigh

Furniture arrangements are for illustrative purposes only. Items are not included, nor to scale.