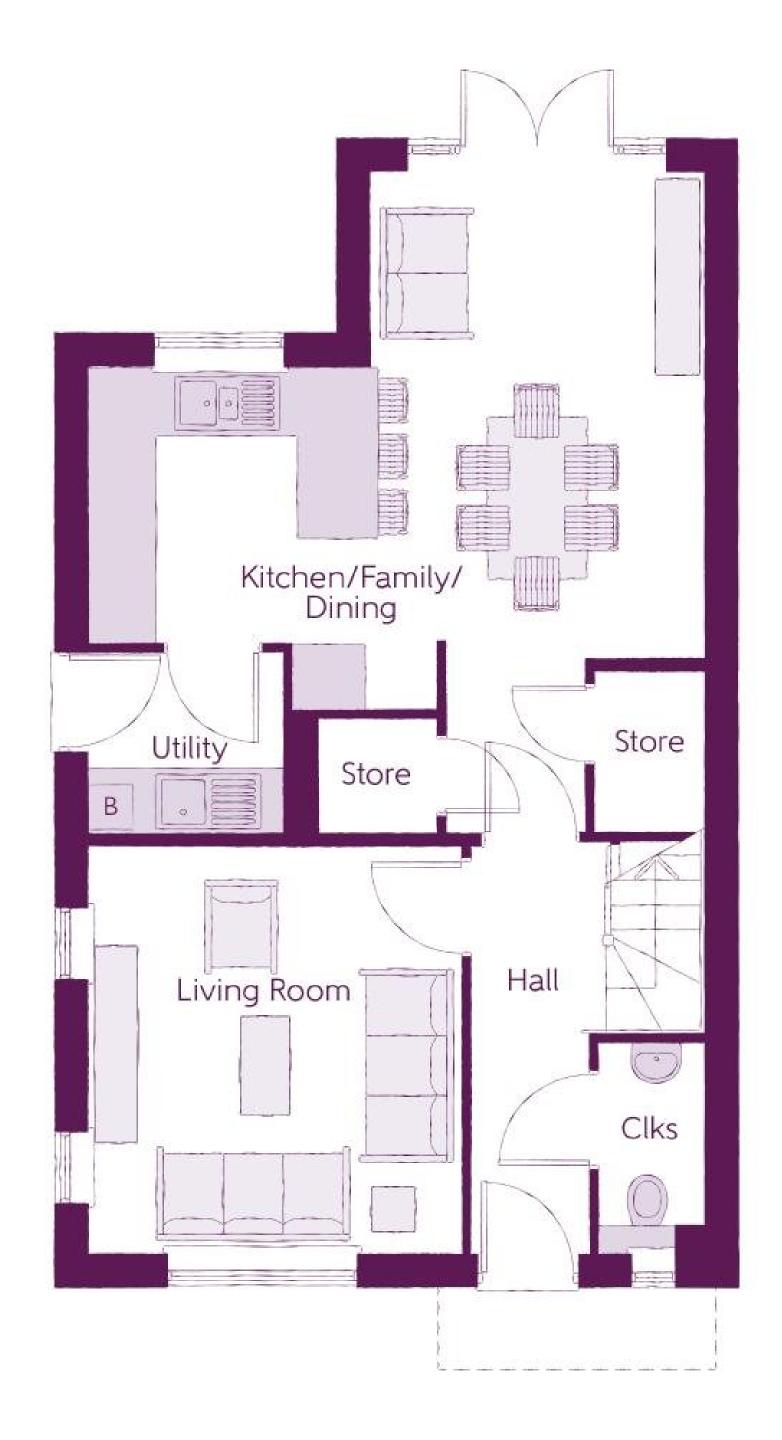

### The Verbena

### The Verbena

3 Bedrooms

### Ground Floor

| Kitchen/Family/Dining | 5.64m x 6.05m | 18'6" x 19'10" |
|-----------------------|---------------|----------------|
| Living Room           | 3.42m x 3.71m | 11'3" x 12'2"  |
| Utility               | 3.42m x 3.71m | 11'3" x 12'2"  |
| Cloakroom             | 0.96m x 1.91m | 3'2" x 6'3"    |

B - Boiler Clks - Cloakroom WS - Wardrobe Space (suggestion only, wardrobe not included) RW - Roof Window ~~~ - Reduced Head Heigh

Furniture arrangements are for illustrative purposes only. Items are not included, nor to scale.

#### First Floor

| Bedroom 1          | 3.44m x 3.93m | 11'3" x 12'11" |
|--------------------|---------------|----------------|
| Bedroom 1 En Suite | 1.98m x 1.46m | 6'6" x 4'9"    |
| Bedroom 2          | 2.81m x 4.09m | 9'3" x 13'5"   |
| Bedroom 3          | 2.74m x 2.74m | 9'0" x 9'0"    |
| Bathroom           | 2.11m x 1.91m | 6'11" x 6'3"   |