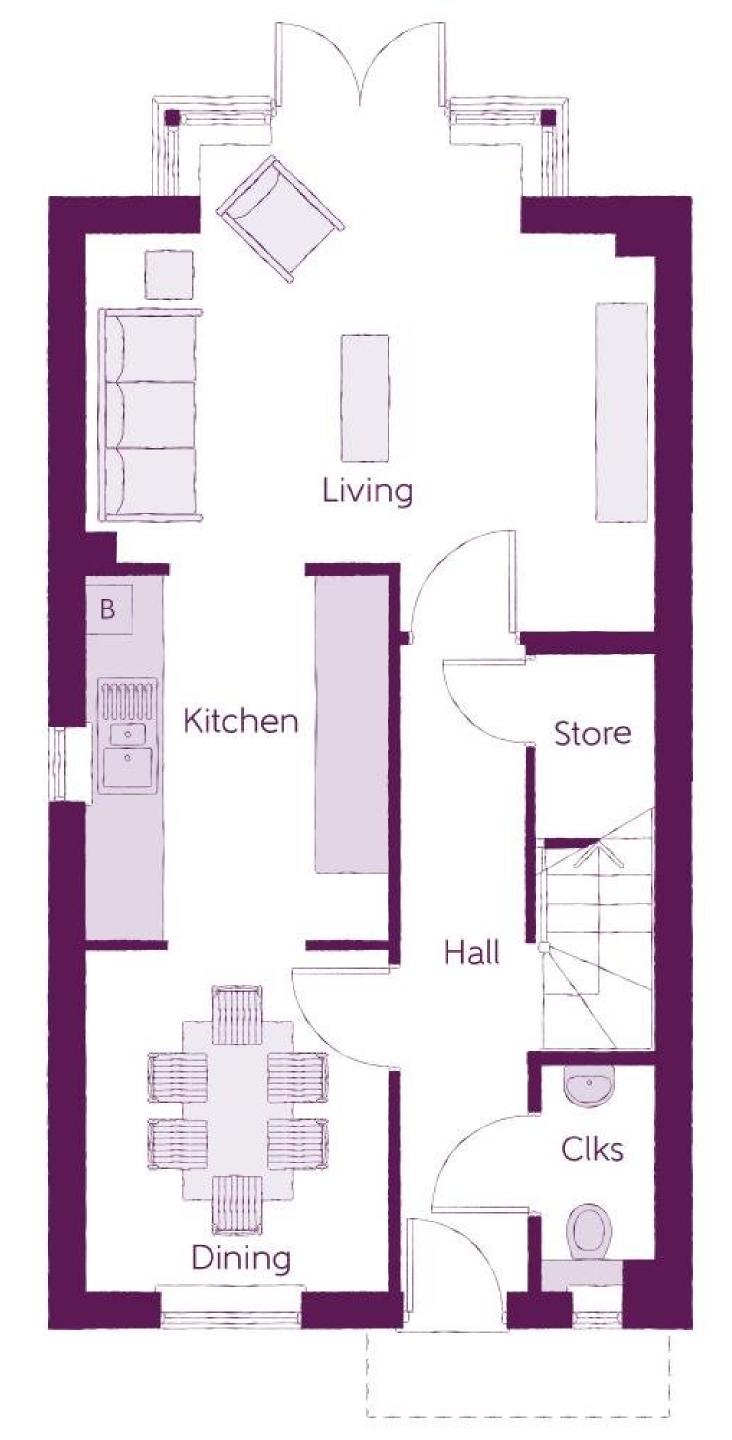

3 Bedrooms

### Ground Floor

| Kitchen   | 2.49m x 3.02m | 8'2" x 9'11"  |
|-----------|---------------|---------------|
| Dining    | 2.49m x 2.84m | 8'2" x 9'4"   |
| Living    | 4.67m x 4.10m | 15'4" x 13'5" |
| Cloakroom | 0.95m x 1.90m | 3'1" x 6'3"   |

B - Boiler Clks - Cloakroom WS - Wardrobe Space (suggestion only, wardrobe not included) RW - Roof Window ~~~ - Reduced Head Heigh

Furniture arrangements are for illustrative purposes only. Items are not included, nor to scale.