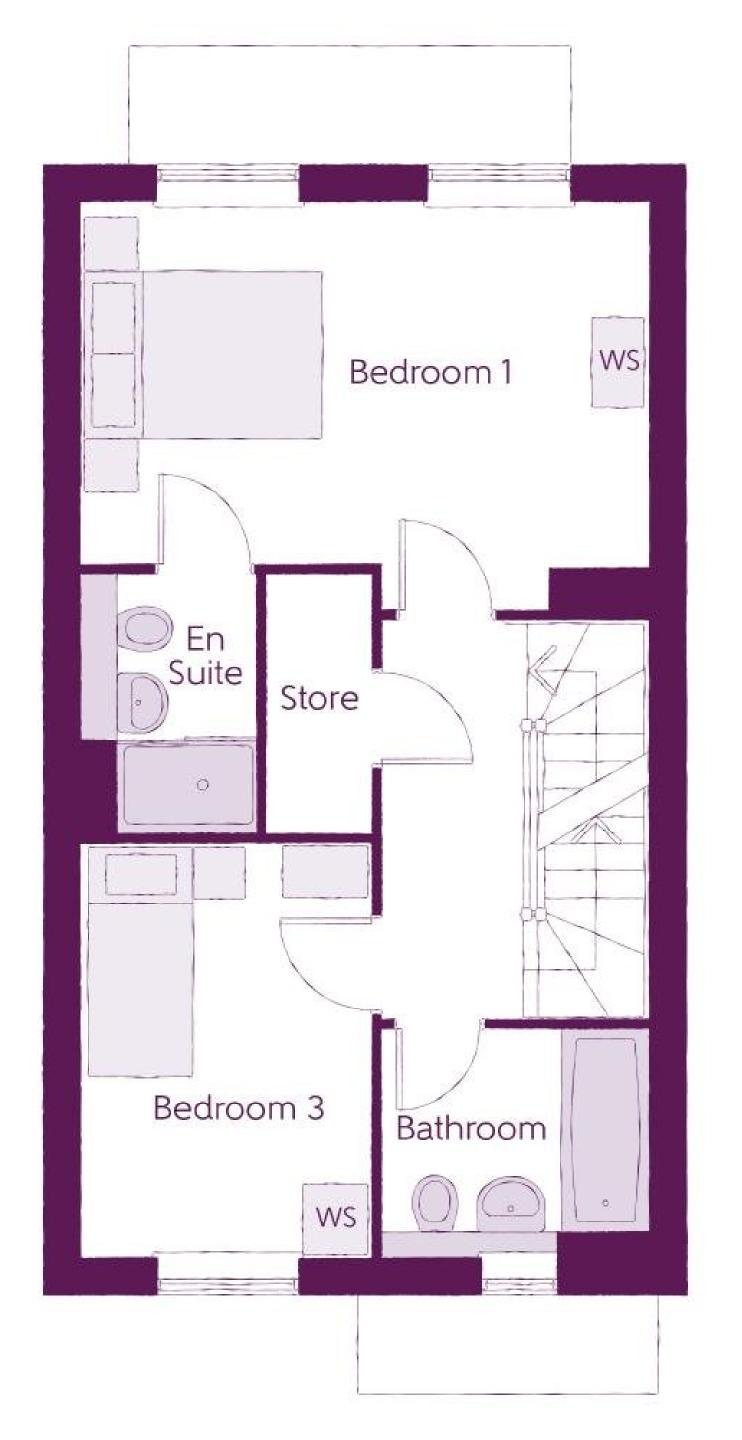

### First Floor

| Bedroom 1 | 3.82m x 2.86m | 12'7" x 9'5" |
|-----------|---------------|--------------|
| Bedroom 2 | 3.82m x 2.73m | 12'7" x 9'0" |
| Bathroom  | 1.71m x 1.88m | 5'7" x 6'2"  |

B - Boiler Clks - Cloakroom WS - Wardrobe Space (suggestion only, wardrobe not included) RW - Roof Window ~~~ - Reduced Head Heigh

Furniture arrangements are for illustrative purposes only. Items are not included, nor to scale.

2 Bedrooms