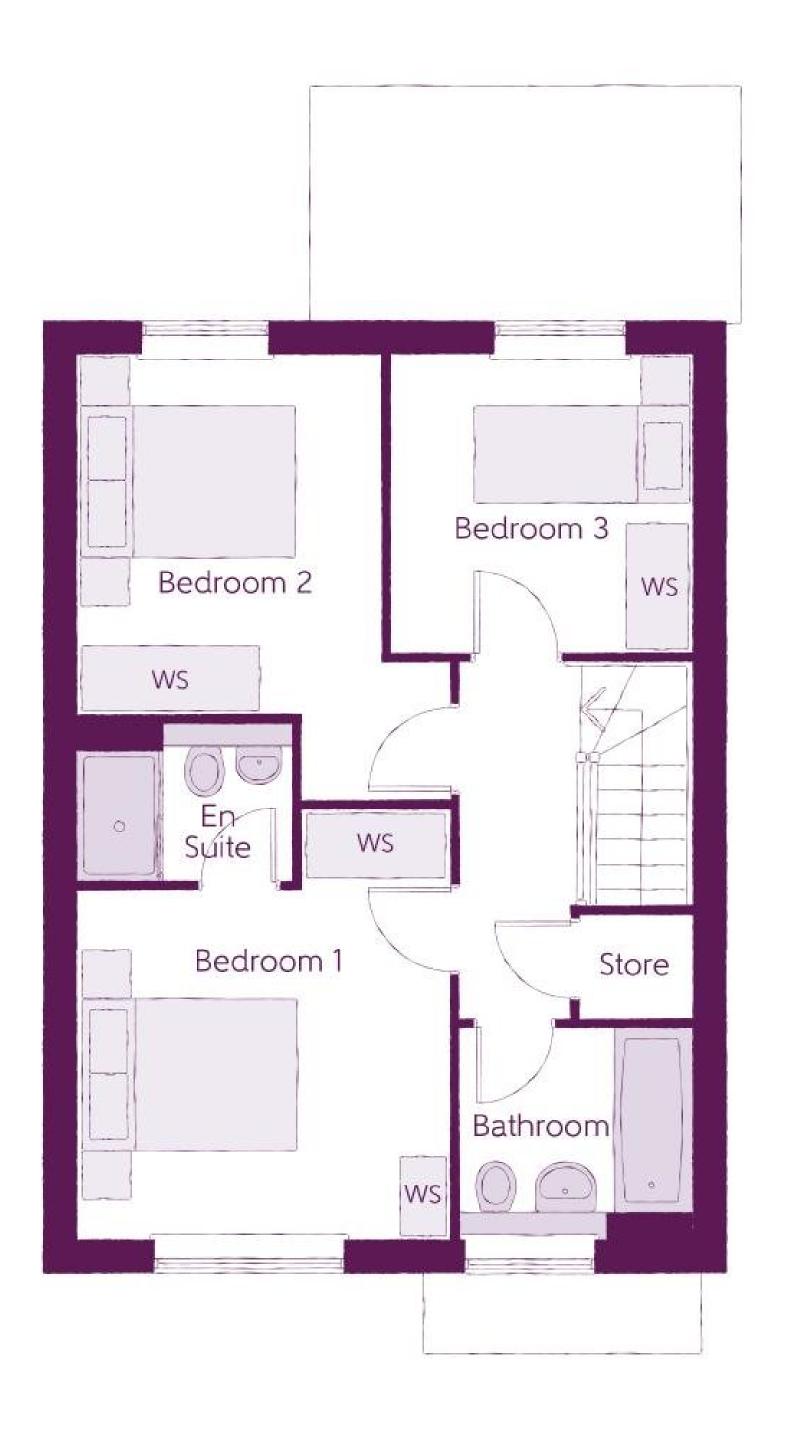

### The Verbena

### The Verbena

3 Bedrooms

#### First Floor

| Bedroom 1          | 3.44m x 3.93m | 11'3" x 12'11" |
|--------------------|---------------|----------------|
| Bedroom 1 En Suite | 1.98m x 1.46m | 6'6" x 4'9"    |
| Bedroom 2          | 2.81m x 4.09m | 9'3" x 13'5"   |
| Bedroom 3          | 2.74m x 2.74m | 9'0" x 9'0"    |
| Bathroom           | 2.11m x 1.91m | 6'11" x 6'3"   |

B - Boiler Clks - Cloakroom WS - Wardrobe Space (suggestion only, wardrobe not included) RW - Roof Window ~~~ - Reduced Head Heigh

Furniture arrangements are for illustrative purposes only. Items are not included, nor to scale.