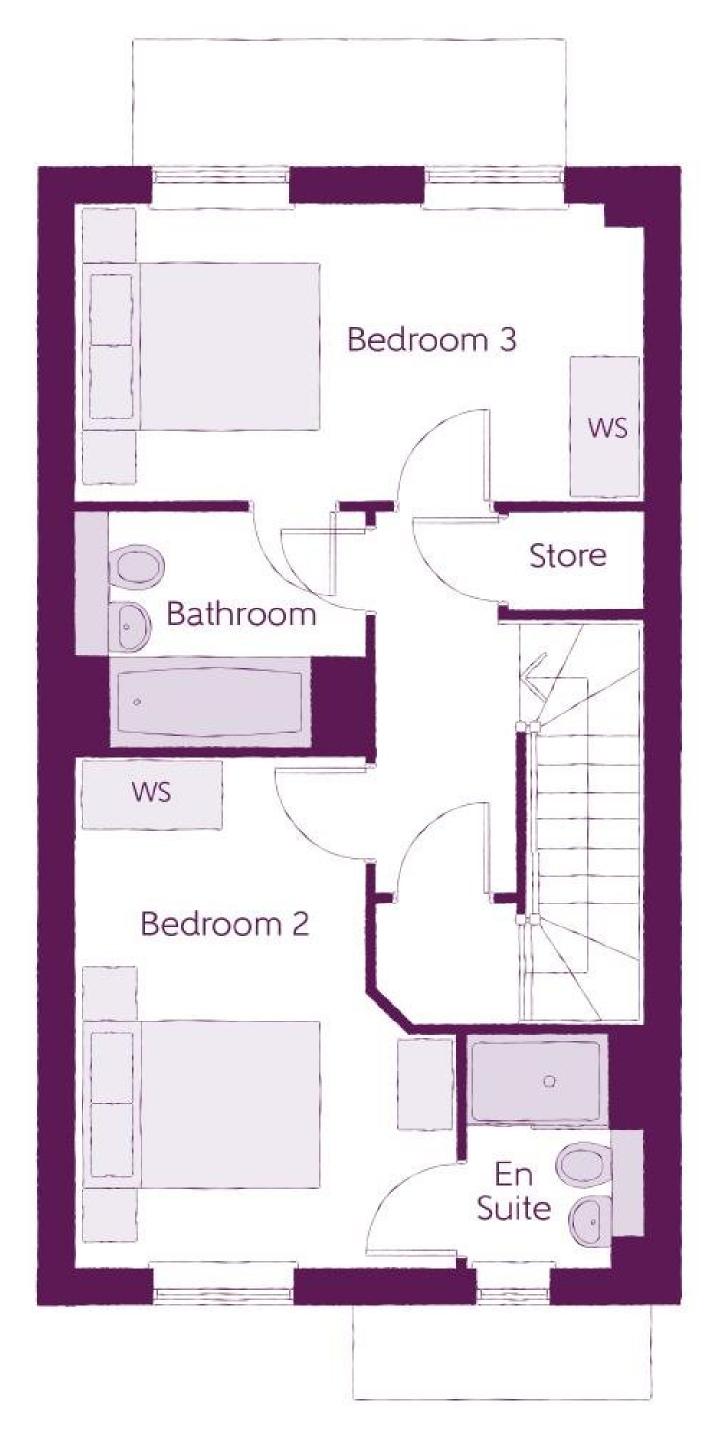

4 Bedrooms

### Ground Floor

| Kitchen   | 2.49m x 3.02m | 8'2" x 9'11"  |
|-----------|---------------|---------------|
| Living    | 4.67m x 4.10m | 15'4" x 13'5" |
| Dining    | 2.49m x 2.78m | 8'2" x 9'1"   |
| Cloakroom | 0.95m x 1.90m | 3'1" x 6'3"   |

B - Boiler Clks - Cloakroom WS - Wardrobe Space (suggestion only, wardrobe not included) RW - Roof Window ~~~ - Reduced Head Heigh

Furniture arrangements are for illustrative purposes only. Items are not included, nor to scale.

#### First Floor

| Bedroom 1          | 4.67m x 3.37m | 15'4" x 11'1"      |
|--------------------|---------------|--------------------|
| Bedroom 1 En Suite | 1.40m x 2.15m | $4'7" \times 7'1"$ |
| Bedroom 3          | 2.38m x 3.46m | 7'10" x 11'4"      |
| Bathroom           | 2.20m x 1.91m | 7'3" x 6'3"        |

#### Second Floor

| Bedroom 2 | 3.64m x 3.80m | 11'11" x 12'6" |
|-----------|---------------|----------------|
| Bedroom 4 | 2.25m x 3.38m | 7'5" x 11'1"   |
| Shower    | 2.33m x 2.29m | 7'8" x 7'6"    |