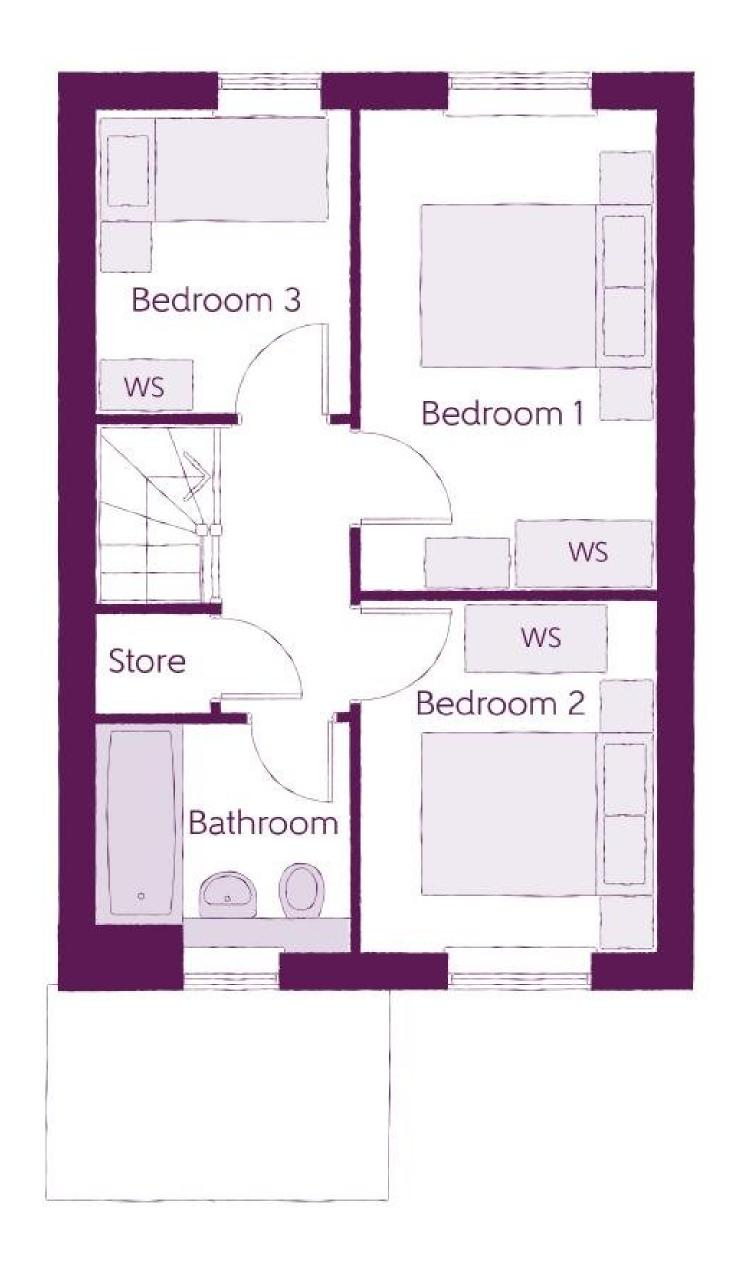

### The Betony

3 Bedrooms

#### First Floor

| Bedroom 1 | 2.48m x 3.99m | 8'2" x 13'1" |
|-----------|---------------|--------------|
| Bedroom 2 | 2.48m x 2.91m | 8'2" x 9'7"  |
| Bedroom 3 | 2.10m x 2.51m | 6'11" x 8'3" |
| Bathroom  | 2.10m x 1.91m | 6'11" x 6'3" |

B - Boiler Clks - Cloakroom WS - Wardrobe Space (suggestion only, wardrobe not included) RW - Roof Window ~~~ - Reduced Head Heigh

Furniture arrangements are for illustrative purposes only. Items are not included, nor to scale.