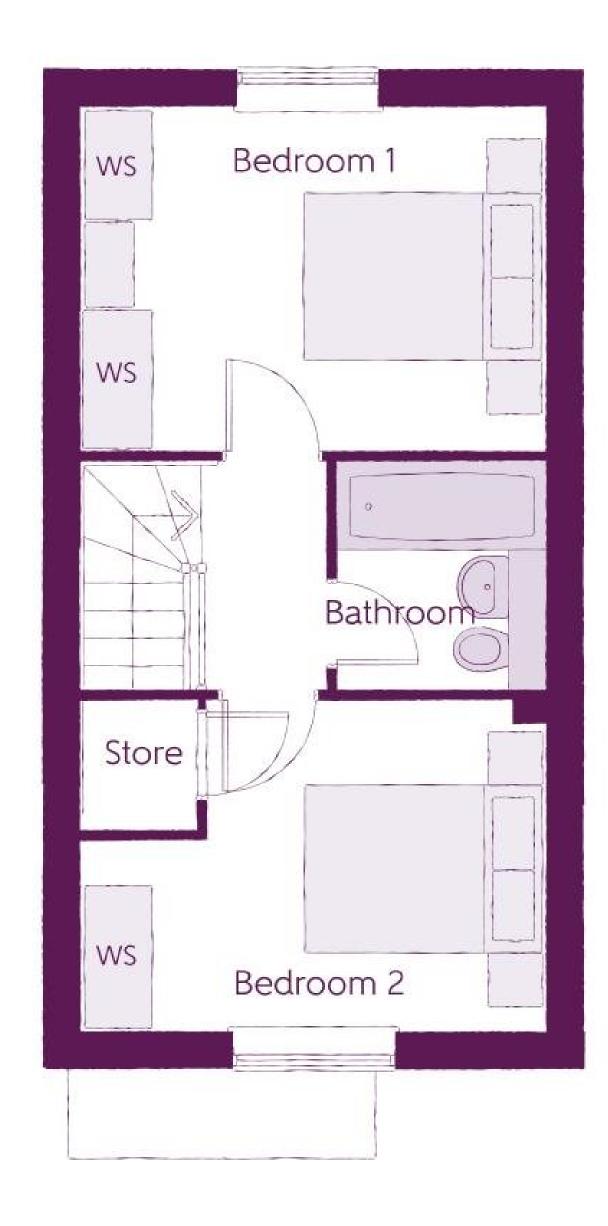

2 Bedrooms

#### Ground Floor

Kitchen Living/Dining Room Cloakroom 1.67m x 3.43m 3.82m x 4.14m 0.93m x 1.64m

5'6" x 11'3" 12'7" x 13'7" 3'1" x 5'4"

B - Boiler Clks - Cloakroom WS - Wardrobe Space (suggestion only, wardrobe not included) RW - Roof Window ~~~ - Reduced Head Heigh

Furniture arrangements are for illustrative purposes only. Items are not included, nor to scale.

2 Bedrooms

### First Floor

| Bedroom 1 | 3.82m x 2.86m | 12'7" x 9'5" |
|-----------|---------------|--------------|
| Bedroom 2 | 3.82m x 2.73m | 12'7" x 9'0" |
| Bathroom  | 1.71m x 1.88m | 5'7" x 6'2"  |

B - Boiler Clks - Cloakroom WS - Wardrobe Space (suggestion only, wardrobe not included) RW - Roof Window ~~~ - Reduced Head Heigh