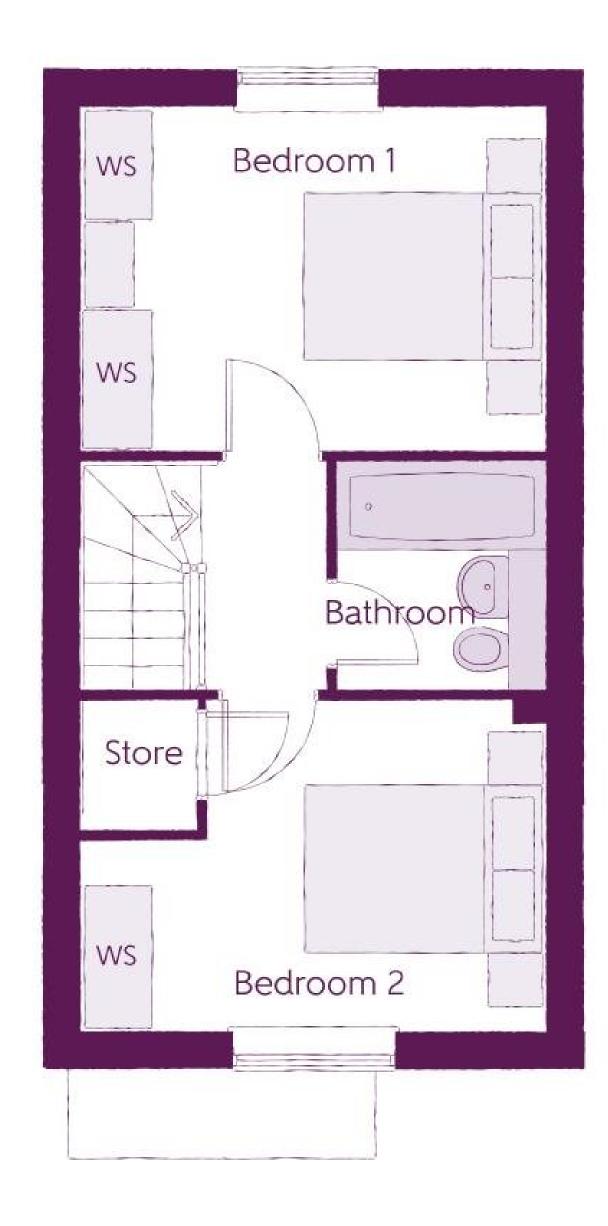

2 Bedrooms

### First Floor

| Bedroom 1 | 3.82m x 2.86m | 12'7" x 9'5" |
|-----------|---------------|--------------|
| Bedroom 2 | 3.82m x 2.73m | 12'7" x 9'0" |
| Bathroom  | 1.71m x 1.88m | 5'7" x 6'2"  |

B - Boiler Clks - Cloakroom WS - Wardrobe Space (suggestion only, wardrobe not included) RW - Roof Window ~~~ - Reduced Head Heigh

Furniture arrangements are for illustrative purposes only. Items are not included, nor to scale.

2 Bedrooms