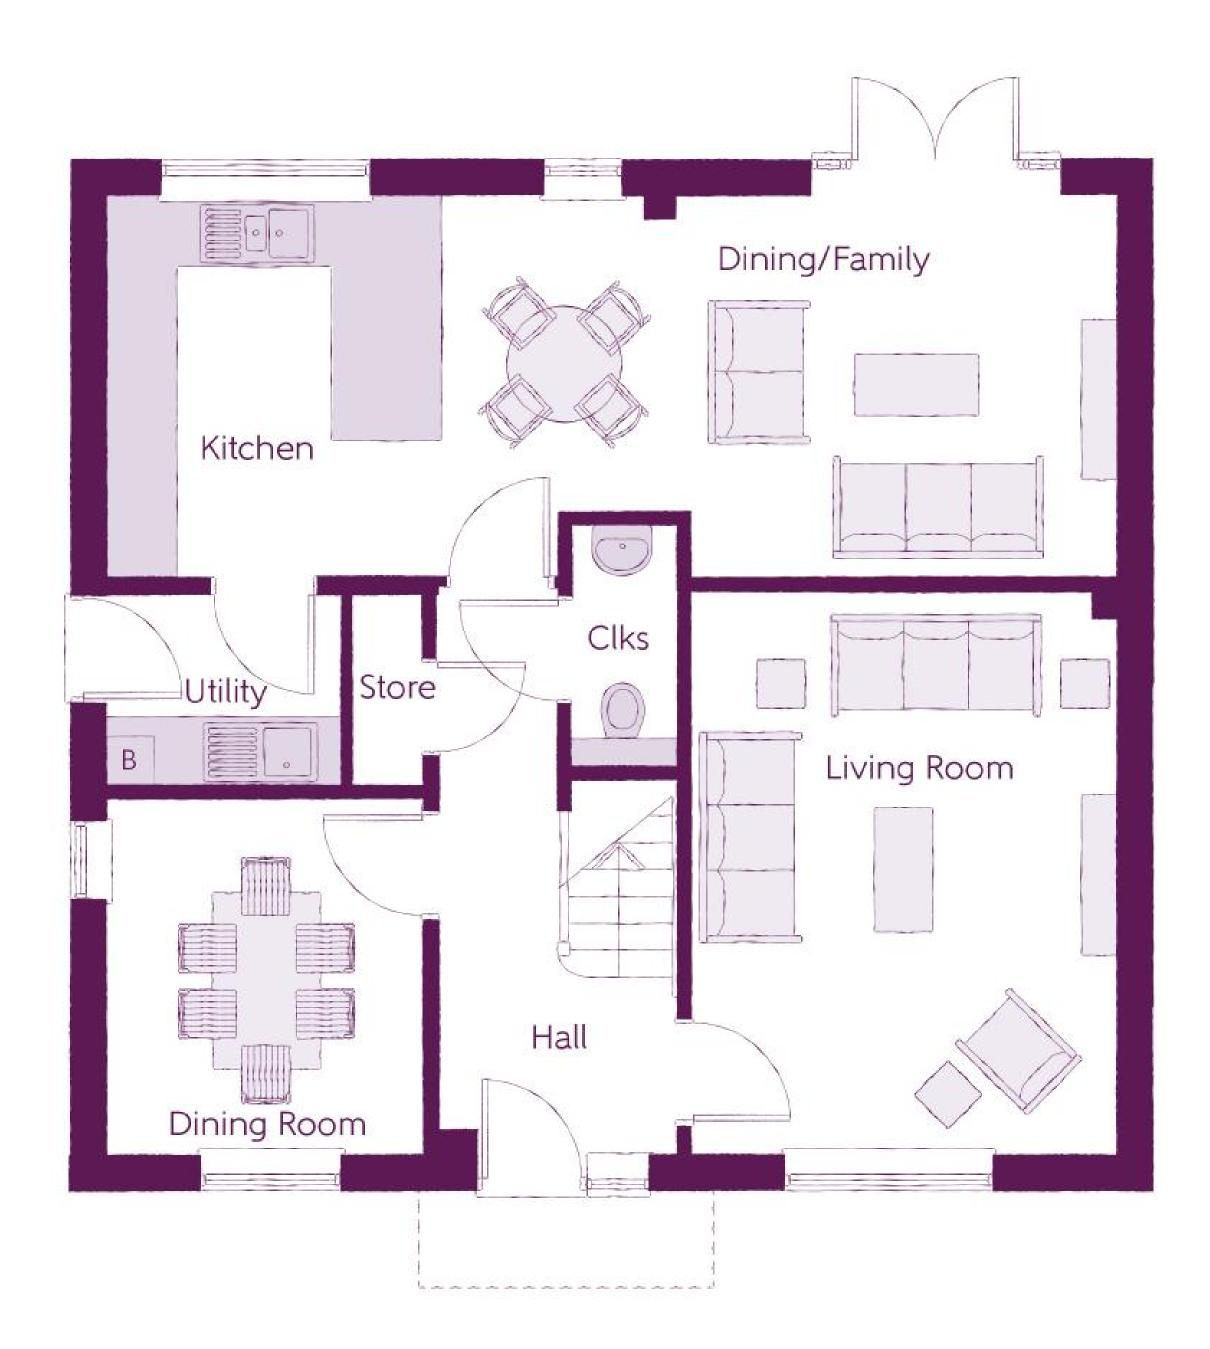

## The Aster

4 Bedrooms

#### Ground Floor

| Kitchen/Family/Dining | 8.56m x 3.22m | 28'1" x 10'7" |
|-----------------------|---------------|---------------|
| Living Room           | 3.59m x 4.74m | 11'9" x 15'7" |
| Dining Room           | 2.67m x 3.02m | 8'9" x 9'11"  |
| Utility               | 1.98m x 1.63m | 6'6" x 5'4"   |
| Cloakroom             | 0.90m x 2.06m | 3'0" x 6'9"   |

B - Boiler Clks - Cloakroom WS - Wardrobe Space (suggestion only, wardrobe not included) RW - Roof Window ~~~ - Reduced Head Heigh

Furniture arrangements are for illustrative purposes only. Items are not included, nor to scale.