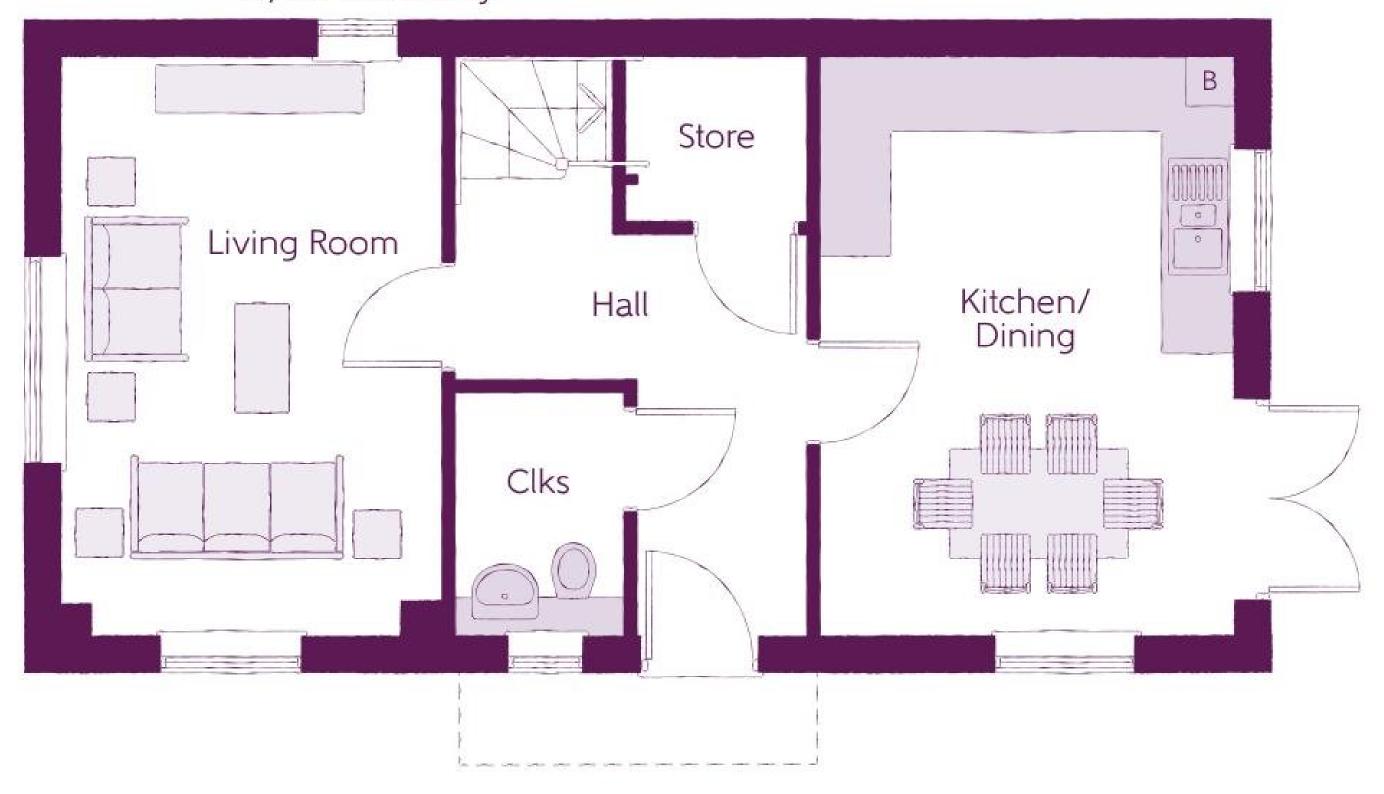

#### Ground Floor

Kitchen Living/Dining Room Cloakroom 1.67m x 3.43m 3.82m x 4.14m 0.93m x 1.64m

5'6" x 11'3" 12'7" x 13'7" 3'1" x 5'4"

B - Boiler Clks - Cloakroom WS - Wardrobe Space (suggestion only, wardrobe not included) RW - Roof Window ~~~ - Reduced Head Heigh

Furniture arrangements are for illustrative purposes only. Items are not included, nor to scale.

2 Bedrooms