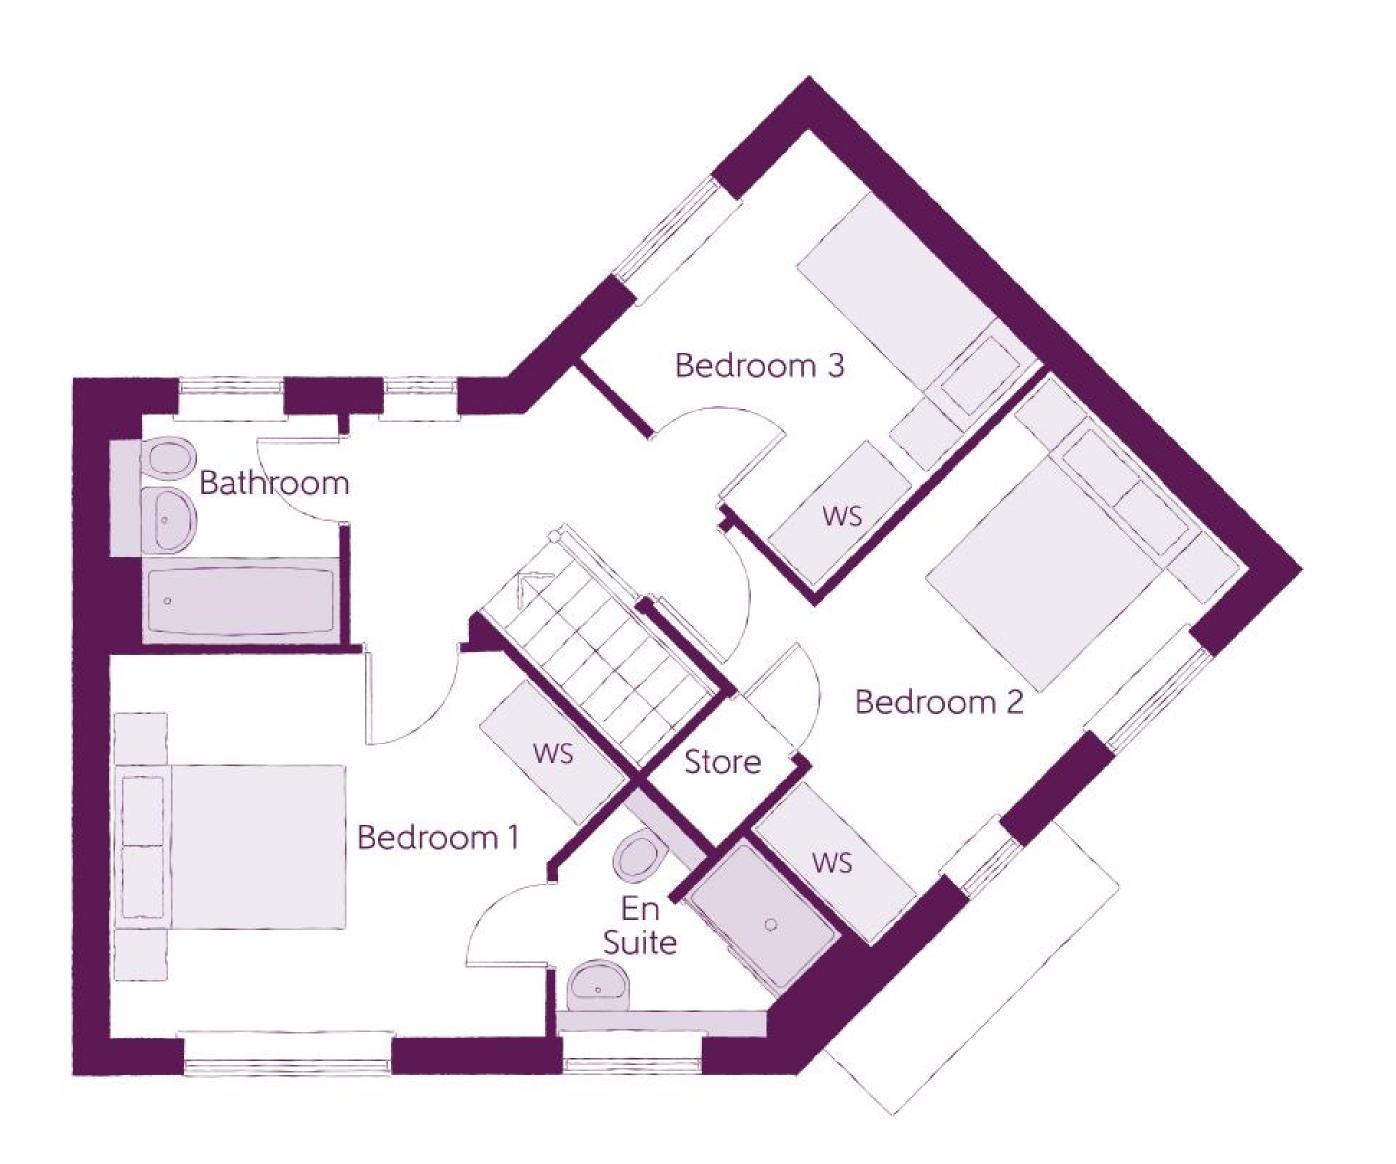

## The Harcourt

4 Bedrooms

#### Ground Floor

| Kitchen/Dining | 4.27m x 6.63m | 14'0" x 21'9"      |
|----------------|---------------|--------------------|
| Living Room    | 3.16m x 5.03m | 10'4" x 16'6"      |
| Utility        | 1.56m x 1.69m | 5'1" x 5'6"        |
| Cloakroom      | 1.39m x 1.71m | $4'7" \times 5'7"$ |

B - Boiler Clks - Cloakroom WS - Wardrobe Space (suggestion only, wardrobe not included) RW - Roof Window ~~~ - Reduced Head Heigh

Furniture arrangements are for illustrative purposes only. Items are not included, nor to scale.

### The Harcourt

4 Bedrooms

#### First Floor

| Bedroom 1          | 3.16m x 4.53m        | 10'4" × 14'11" |
|--------------------|----------------------|----------------|
| Bedroom 1 En Suite | 1.93m x 1.99m        | 6'4" x 6'6"    |
| Bedroom 2          | 4.41m x 3.16m        | 14'7" × 10'4"  |
| Bedroom 3          | $3.11m \times 4.04m$ | 13'3" x 10'3"  |
| Bedroom 4          | 3.07m x 3.15m        | 10'1" x 10'3"  |
| Bathroom           | 2.07m x 2.55m        | 6'9" x 8'3"    |