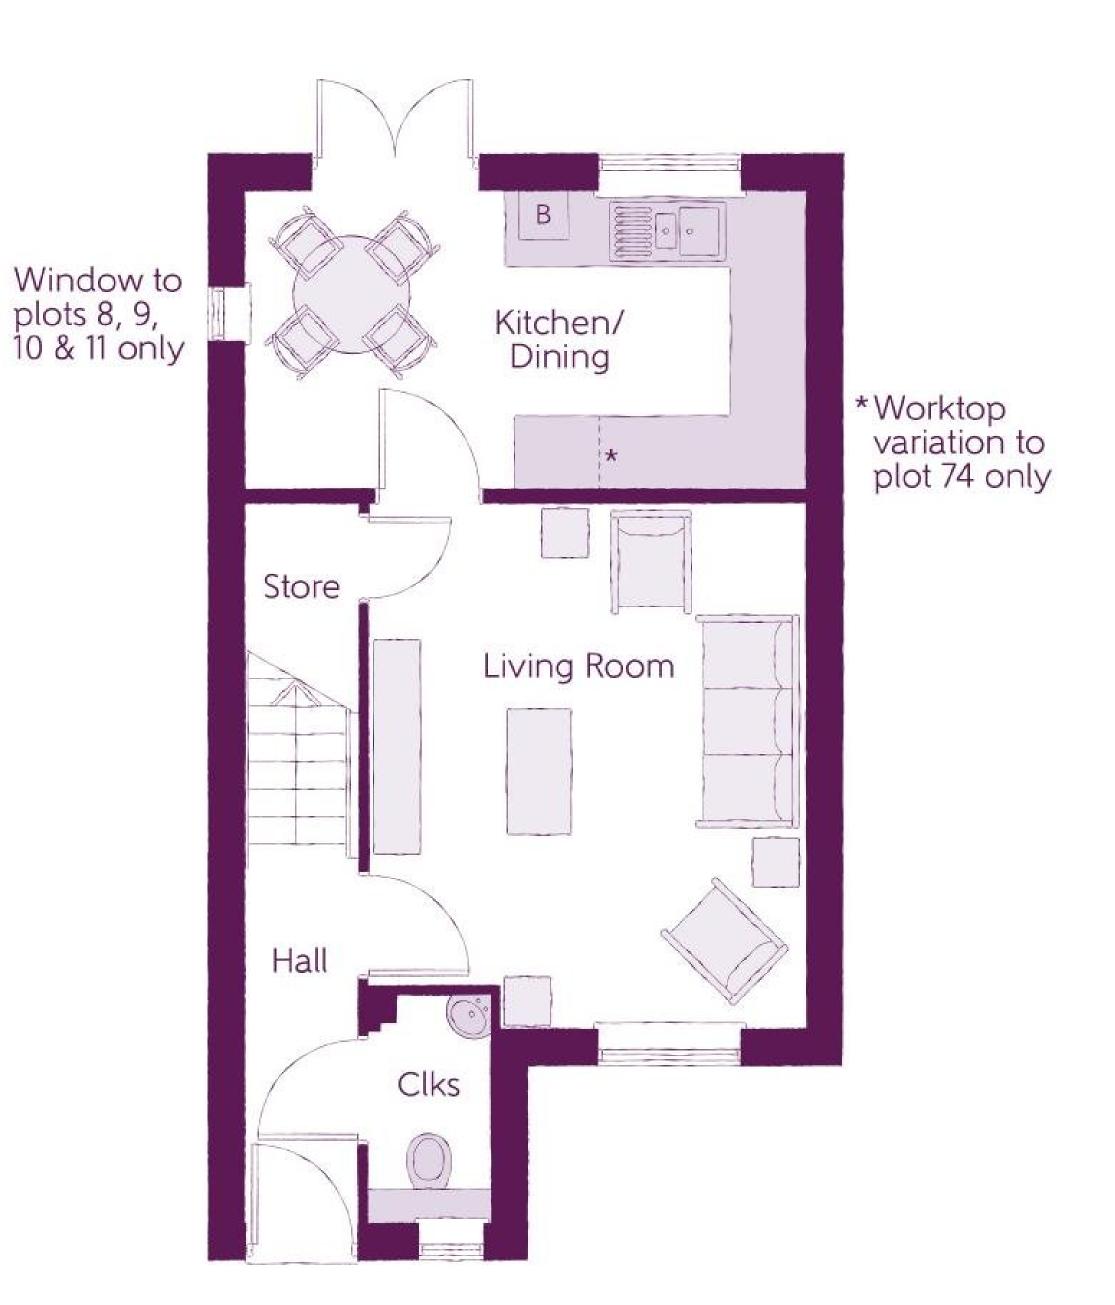

## The Betony

### The Betony

3 Bedrooms

#### Ground Floor

Kitchen/Dining4.67m x 2.45m15'4" x 8'0"Living Room3.62m x 4.39m11'10" x 14'5"Cloakroom0.98m x 1.84m3'3" x 6'0"

B - Boiler Clks - Cloakroom WS - Wardrobe Space (suggestion only, wardrobe not included) RW - Roof Window ~~~ - Reduced Head Heigh

Furniture arrangements are for illustrative purposes only. Items are not included, nor to scale.