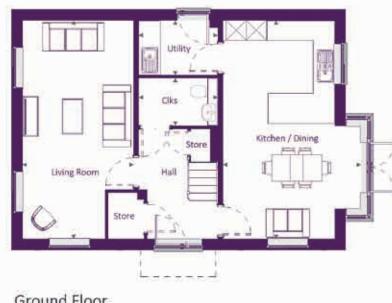

## Ground Floor

| Kitchen / Dining | 4.14 m | × | 6.54 m | 13'-7"  | x | 21'-5" |
|------------------|--------|---|--------|---------|---|--------|
| Living Room      | 3.34 m | X | 6.54 m | 10'-11" | x | 21'-5" |
| Utility          | 2.37 m | x | 1.64 m | 7'-9"   | x | 5'-4"  |
| Cloakroom        | 2.37 m | x | 1.43 m | 7'-9"   | x | 4'-8"  |

Clks - Cloakroom WS - Wardrobe Space (suggestion only, wardrobe not included)

## Furniture arrangements are for illustrative purposes only. Items are not included, nor to scale.

The items shown in this key may be subject to change, and positions could vary from those indicated on this floorplan. Please refer to Sales Advisor for details of your selected plot. Computer generated image shown overleaf. External finishes, landscaping and configuration may vary from plot to plot. Please refer to Sales Advisor for further details. All dimensions are approximate and should not be used for carpet sizes, appliance spaces or furniture. We operate a policy of continuous improvement and individual features such as kitchen and bathroom layouts, doors, windows, garages and elevational treatments may vary from time to time. Consequently these particulars should be treated as general guidance only and do not constitute a contract, part of a contract or a warranty. 1354TANL / SB (Rev D).