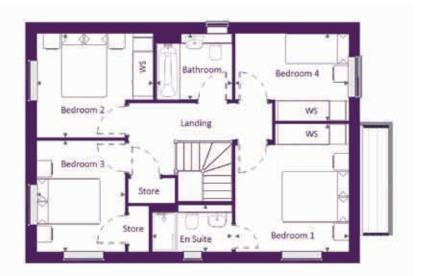

## **First Floor**

| Bedroom 1          | 3.41 m | x 3.83 m | 11'-2" | × | 12'-7"  |
|--------------------|--------|----------|--------|---|---------|
| Bedroom 1 En Suite | 2.40 m | x 1.43 m | 7'-10" | х | 4'-8"   |
| Bedroom 2          | 3.50 m | x 3.11 m | 11'-6" | x | 10'-3"  |
| Bedroom 3          | 2.66 m | x 3.33 m | 8'-9"  | х | 10'-11" |
| Bedroom 4          | 3.41 m | x 2.62 m | 11'-2" | x | 8'-7"   |
| Bathroom           | 2.27 m | x 1.99 m | 7'-5"  | × | 6°-6"   |

Clks - Cloakroom WS - Wardrobe Space (suggestion only, wardrobe not included)

## Furniture arrangements are for illustrative purposes only. Items are not included, nor to scale.

The items shown in this key may be subject to change, and positions could vary from those indicated on this floorplan. Please refer to Sales Advisor for details of your selected plot. Computer generated image shown overleaf. External finishes, landscaping and configuration may vary from plot to plot. Please refer to Sales Advisor for further details. All dimensions are approximate and should not be used for carpet sizes, appliance spaces or furniture. We operate a policy of continuous improvement and individual features such as kitchen and bathroom layouts, doors, windows, garages and elevational treatments may vary from time to time. Consequently these particulars should be treated as general guidance only and do not constitute a contract, part of a contract or a warranty. 1354TANL / SB (Rev D).