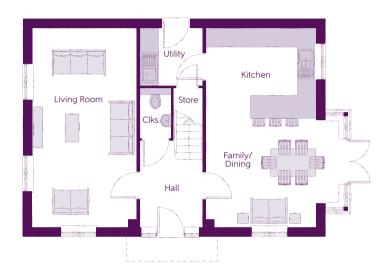

## Ground Floor

| Kitchen/Dining | 4.39m x 6.54m<br>(inc. bay) | 14′5″ x 21′5″<br>(inc. bay) |
|----------------|-----------------------------|-----------------------------|
| Living Room    | 3.42m x 6.54m               | 11'3" x 21'5"               |
| Utility        | 2.03m x 1.87m               | 6'8" x 6'2"                 |
| Cloakroom      | 1.00m x 1.65m               | 3′3″ x 5′5″                 |

Clks - Cloakroom WS - Wardrobe Space (suggestion only, wardrobe not included)

## Furniture arrangements are for illustrative purposes only. Items are not included, nor to scale.

The items shown in this key may be subject to change, and positions could vary from those indicated on this floorplan. Please refer to Sales Advisor for details of your selected plot. Computer generated image shown overleaf. External finishes, landscaping and configuration may vary from plot to plot. Please refer to Sales Advisor for further details. All dimensions are approximate and should not be used for carpet sizes, appliance spaces or furniture. We operate a policy of continuous improvement and individual features such as kitchen and bathroom layouts, doors, windows, garages and elevational treatments may vary from time to time. Consequently these particulars should be treated as general guidance only and do not constitute a contract, part of a contract or a warranty. BO/CB/500/S00/D/01/K.