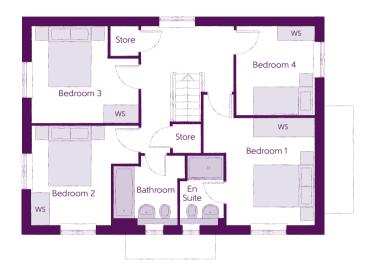

## First Floor

| Bedroom 1          | 3.66m x 3.52m          | 12′0″ x 11′7″<br>(max) (max) |
|--------------------|------------------------|------------------------------|
| Bedroom 1 En Suite | 1.44m x 2.25m          | 4'9" x 7'5"                  |
| Bedroom 2          | 3.53m x 3.27m          | 11'7'' x 10'9''<br>(max)     |
| Bedroom 3          | 3.53m x 3.18m          | 11'7" x 10'5"                |
| Bedroom 4          | 2.58m x 2.93m          | 8'6" x 9'7"                  |
| Bathroom           | 2.35m x 2.25m<br>(max) | 7′9″ x 7′5″<br>(max)         |

Clks - Cloakroom WS - Wardrobe Space (suggestion only, wardrobe not included)

## Furniture arrangements are for illustrative purposes only. Items are not included, nor to scale.

The items shown in this key may be subject to change, and positions could vary from those indicated on this floorplan. Please refer to Sales Advisor for details of your selected plot. Computer generated image shown overleaf. External finishes, landscaping and configuration may vary from plot to plot. Please refer to Sales Advisor for further details. All dimensions are approximate and should not be used for carpet sizes, appliance spaces or furniture. We operate a policy of continuous improvement and individual features such as kitchen and bathroom layouts, doors, windows, garages and elevational treatments may vary from time to time. Consequently these particulars should be treated as general guidance only and do not constitute a contract, part of a contract or a warranty. BO/CB/500/S00/D/01/K.