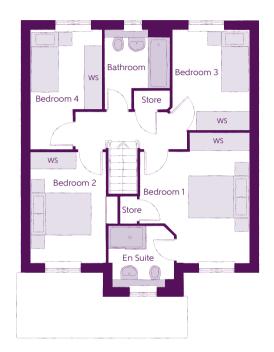

## First Floor

| Bedroom 1          | 3.61m x 4.29m                | 11'10" x 14'1"               |
|--------------------|------------------------------|------------------------------|
| Bedroom 1 En Suite | 2.18m x 2.11m                | 7'2" × 6'11"                 |
| Bedroom 2          | 2.47m x 3.66m                | 8'1" x 12'0"                 |
| Bedroom 3          | 2.54m x 3.28m                | 8'4" x 10'9"<br>(max)        |
| Bedroom 4          | 2.36m x 3.91m                | 7'9" x 12'10"                |
| Bathroom           | 2.13m x 2.61m<br>(max) (max) | 7'0'' x 8'7''<br>(max) (max) |

Clks - Cloakroom WS - Wardrobe Space (suggestion only, wardrobe not included)

## Furniture arrangements are for illustrative purposes only. Items are not included, nor to scale.

The items shown in this key may be subject to change, and positions could vary from those indicated on this floorplan. Please refer to Sales Advisor for details of your selected plot. Computer generated image shown overleaf. External finishes, landscaping and configuration may vary from plot to plot. Please refer to Sales Advisor for further details. All dimensions are approximate and should not be used for carpet sizes, appliance spaces or furniture. We operate a policy of continuous improvement and individual features such as kitchen and bathroom layouts, doors, windows, garages and elevational treatments may vary from time to time. Consequently these particulars should be treated as general guidance only and do not constitute a contract, part of a contract or a warranty. FA/CB/500/S00/D/01/F.