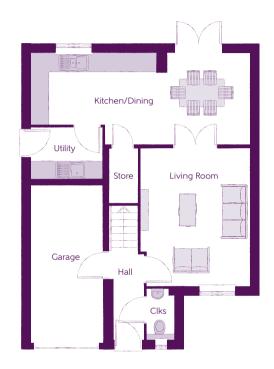

## Ground Floor

| Kitchen/Dining | 7.21m x 3.02m | 23'8" x 9'11"  |
|----------------|---------------|----------------|
| Living Room    | 3.61m x 4.50m | 11'10" x 14'9" |
| Utility        | 2.35m x 1.71m | 7'9" x 5'7"    |
| Cloakroom      | 0.93m x 1.71m | 3′1″ x 5′7″    |
| Garage         | 2.40m x 5.23m | 7'10" x 17'2"  |

Clks - Cloakroom WS - Wardrobe Space (suggestion only, wardrobe not included)

## Furniture arrangements are for illustrative purposes only. Items are not included, nor to scale.

The items shown in this key may be subject to change, and positions could vary from those indicated on this floorplan. Please refer to Sales Advisor for details of your selected plot. Computer generated image shown overleaf. External finishes, landscaping and configuration may vary from plot to plot. Please refer to Sales Advisor for further details. All dimensions are approximate and should not be used for carpet sizes, appliance spaces or furniture. We operate a policy of continuous improvement and individual features such as kitchen and bathroom layouts, doors, windows, garages and elevational treatments may vary from time to time. Consequently these particulars should be treated as general guidance only and do not constitute a contract, part of a contract or a warranty. FA/CB/500/S00/D/01/F.