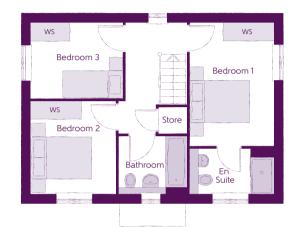

## First Floor

| Bedroom 1          | 2.77m x 4.07m  | 9′1″ x 13′4″ |
|--------------------|----------------|--------------|
| Bedroom 1 En Suite | 2.77m x 1.48m  | 9′1″ × 4′10″ |
| Bedroom 2          | 2.79m x 3.07m  | 9'2" x 10'1" |
| Bedroom 3          | 3.03 m x 2.48m | 9′11″ x 8′2″ |
| Bathroom           | 2.26m x 1.92m  | 7′5″ x 6′4″  |

Clks - Cloakroom WS - Wardrobe Space (suggestion only, wardrobe not included)

## Furniture arrangements are for illustrative purposes only. Items are not included, nor to scale.

The items shown in this key may be subject to change, and positions could vary from those indicated on this floorplan. Please refer to Sales Advisor for details of your selected plot. Computer generated image shown overleaf. External finishes, landscaping and configuration may vary from plot to plot. Please refer to Sales Advisor for further details. All dimensions are approximate and should not be used for carpet sizes, appliance spaces or furniture. We operate a policy of continuous improvement and individual features such as kitchen and bathroom layouts, doors, windows, garages and elevational treatments may vary from time to time. Consequently these particulars should be treated as general guidance only and do not constitute a contract, part of a contract or a warranty. LY/CB/500/S00/D/01/C. 04516-06/09/23