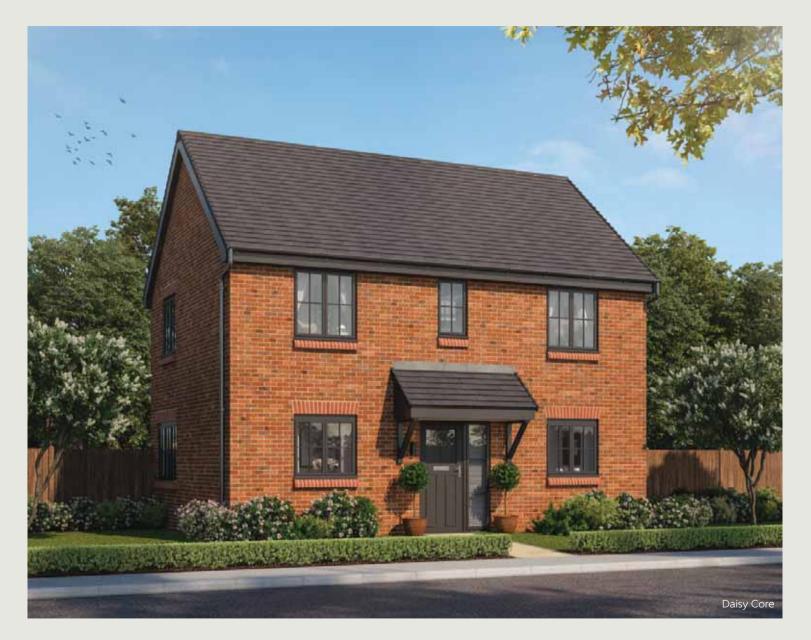

The Daisy 3 BEDROOM HOME



ashberryhomes.co.uk





## Ground Floor

| Kitchen/Dining | 2.71m x 5.64m | 8′11″ x 18′6″ |
|----------------|---------------|---------------|
| Living Room    | 3.01m x 5.64m | 9'10" x 18'6" |
| Utility        | 1.98m x 1.32m | 6'6" x 4'4"   |
| Cloakroom      | 0.95m x 1.51m | 3′1″ × 4′11″  |



## First Floor

| Bedroom 1          | 2.77m x 4.07m  | 9′1″ x 13′4″ |
|--------------------|----------------|--------------|
| Bedroom 1 En Suite | 2.77m x 1.48m  | 9′1″ × 4′10″ |
| Bedroom 2          | 2.79m x 3.07m  | 9'2" x 10'1" |
| Bedroom 3          | 3.03 m x 2.48m | 9′11″ x 8′2″ |
| Bathroom           | 2.26m x 1.92m  | 7′5″ x 6′4″  |

Clks - Cloakroom WS - Wardrobe Space (suggestion only, wardrobe not included)

## Furniture arrangements are for illustrati