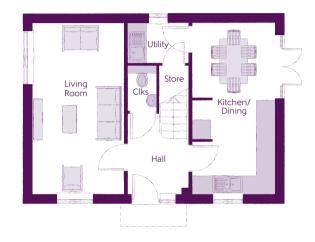

## Ground Floor

| Kitchen/Dining | 2.71m x 5.64m | 8′11″ x 18′6″ |
|----------------|---------------|---------------|
| Living Room    | 3.01m x 5.64m | 9'10" x 18'6" |
| Utility        | 1.98m x 1.32m | 6'6" x 4'4"   |
| Cloakroom      | 0.95m x 1.51m | 3′1″ × 4′11″  |

Clks - Cloakroom WS - Wardrobe Space (suggestion only, wardrobe not included)

## Furniture arrangements are for illustrative purposes only. Items are not included, nor to scale.

The items shown in this key may be subject to change, and positions could vary from those indicated on this floorplan. Please refer to Sales Advisor for details of your selected plot. Computer generated image shown overleaf. External finishes, landscaping and configuration may vary from plot to plot. Please refer to Sales Advisor for further details. All dimensions are approximate and should not be used for carpet sizes, appliance spaces or furniture. We operate a policy of continuous improvement and individual features such as kitchen and bathroom layouts, doors, windows, garages and elevational treatments may vary from time to time. Consequently these particulars should be treated as general guidance only and do not constitute a contract, part of a contract or a warranty. LY/CB/500/S00/D/01/C. 04516-06/09/23