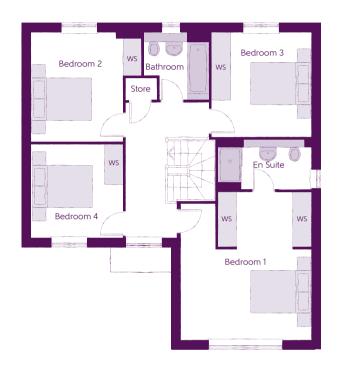

#### First Floor

| Bedroom 1          | 4.29m x 4.89m                | 14'1" x 16'0"                 |
|--------------------|------------------------------|-------------------------------|
| Bedroom 1 En Suite | 3.06m x 1.63m                | 10'1" × 5'4"                  |
| Bedroom 2          | 3.63m x 3.59m                | 11'11" × 11'9"<br>(max) (max) |
| Bedroom 3          | 3.28m x 3.44m                | 10'9" x 11'4"                 |
| Bedroom 4          | 3.09m x 3.08m                | 10'2" × 10'1"                 |
| Bathroom           | 2.15m x 2.23m<br>(max) (min) | 7'1'' x 7'4''<br>(max) (min)  |

Clks - Cloakroom WS - Wardrobe Space (suggestion only, wardrobe not included)

#### Furniture arrangements are for illustrative purposes only. Items are not included, nor to scale.

The items shown in this key may be subject to change, and positions could vary from those indicated on this floorplan. Please refer to Sales Advisor for details of your selected plot. Computer generated image shown overleaf. External finishes, landscaping and configuration may vary from plot to plot. Please refer to Sales Advisor for further details. All dimensions are approximate and should not be used for carpet sizes, appliance spaces or furniture. We operate a policy of continuous improvement and individual features such as kitchen and bathroom layouts, doors, windows, garages and elevational treatments may vary from time to time. Consequently these particulars should be treated as general guidance only and do not constitute a contract, part of a contract or a warranty. FO/CB/500/S00/D/01/D. 04516-06/09/23