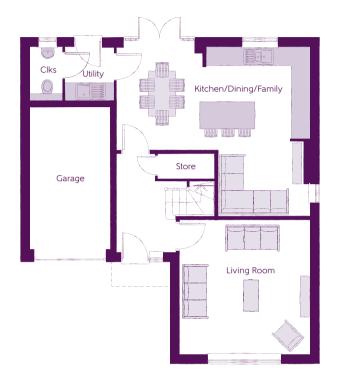

### Ground Floor

| Kitchen/Dining/Family | 6.37m x 5.56m | 20'11" x 18'3" |
|-----------------------|---------------|----------------|
| Living Room           | 4.29m x 4.43m | 14'1" × 14'6"  |
| Utility               | 1.62m x 1.78m | 5'4" × 5'10"   |
| Cloakroom             | 1.06m x 1.78m | 3'6" x 5'10"   |
| Garage                | 2.70m x 4.71m | 8'10" x 15'5"  |

Clks - Cloakroom WS - Wardrobe Space (suggestion only, wardrobe not included)

#### Furniture arrangements are for illustrative purposes only. Items are not included, nor to scale.

The items shown in this key may be subject to change, and positions could vary from those indicated on this floorplan. Please refer to Sales Advisor for details of your selected plot. Computer generated image shown overleaf. External finishes, landscaping and configuration may vary from plot to plot. Please refer to Sales Advisor for further details. All dimensions are approximate and should not be used for carpet sizes, appliance spaces or furniture. We operate a policy of continuous improvement and individual features such as kitchen and bathroom layouts, doors, windows, garages and elevational treatments may vary from time to time. Consequently these particulars should be treated as general guidance only and do not constitute a contract, part of a contract or a warranty. FO/CB/500/S00/D/01/D. 04516-06/09/23