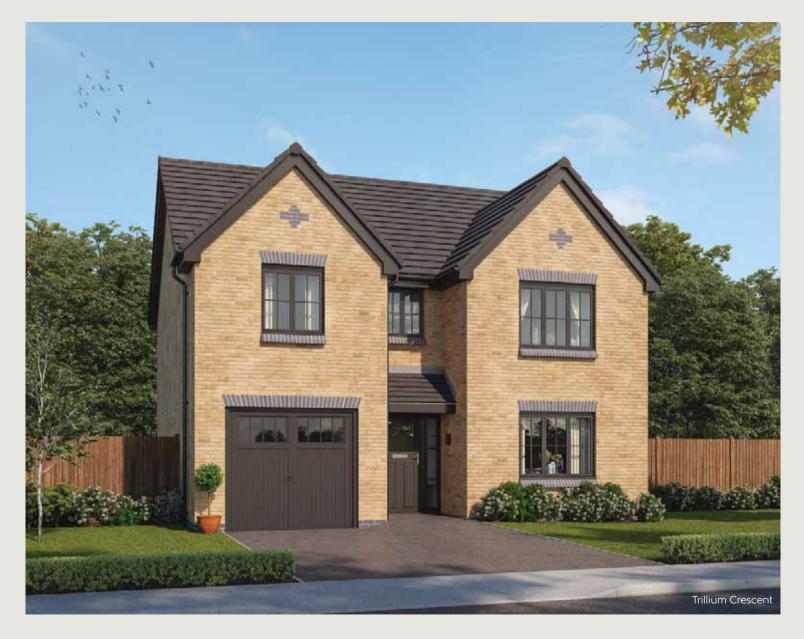

The Trillium

4 BEDROOM HOME





# The Trillium

#### 4 BEDROOM HOME



## Ground Floor

| Kitchen/Dining | 5.16m x 3.28m | 16'11" x 10'9" |
|----------------|---------------|----------------|
| Family         | 3.63m x 3.28m | 11'11" x 10'9" |
| Living Room    | 3.50m x 4.38m | 11′6″ × 14′5″  |
| Utility        | 1.91m x 2.04m | 6′3″ x 6′8″    |
| Cloakroom      | 1.50m x 2.04m | 4′11″ × 6′8″   |
| Garage         | 3.07m x 6.11m | 10′1″ × 20′1″  |



## First Floor

| Bedroom 1          | 4.52m x 5.46m | 14'10" x 17'11' |
|--------------------|---------------|-----------------|
| Bedroom 1 En Suite | 1.97m x 2.26m | 6'6" × 7'5"     |
| Bedroom 2          | 3.14m x 4.52m | 10'4" x 14'10'  |
| Bedroom 2 En Suite | 1.99m x 1.41m | 6'6" × 4'8"     |
| Bedroom 3          | 3.33m x 4.02m | 1