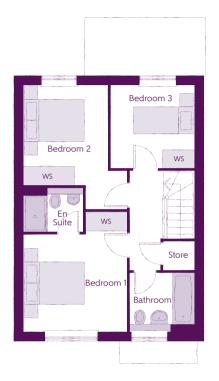

#### First Floor

| Bedroom 1          | 3.44m x 3.93m | 11'3" x 12'11' |
|--------------------|---------------|----------------|
| Bedroom 1 En Suite | 1.98m x 1.46m | 6'6" x 4'9"    |
| Bedroom 2          | 2.81m x 4.09m | 9'3" x 13'5"   |
| Bedroom 3          | 2.74m x 2.74m | 9'0" × 9'0"    |
| Bathroom           | 2.11m x 1.91m | 6'11" x 6'3"   |

Clks - Cloakroom WS - Wardrobe Space (suggestion only, wardrobe not included)

#### Furniture arrangements are for illustrative purposes only. Items are not included, nor to scale.

The items shown in this key may be subject to change, and positions could vary from those indicated on this floorplan. Please refer to Sales Advisor for details of your selected plot. Computer generated image shown overleaf. External finishes, landscaping and configuration may vary from plot to plot. Please refer to Sales Advisor for further details. All dimensions are approximate and should not be used for carpet sizes, appliance spaces or furniture. We operate a policy of continuous improvement and individual features such as kitchen and bathroom layouts, doors, windows, garages and elevational treatments may vary from time to time. Consequently these particulars should be treated as general guidance only and do not constitute a contract, part of a contract or a warranty. MA/CB/500/S00/D/01/Q. 04516-06/09/23