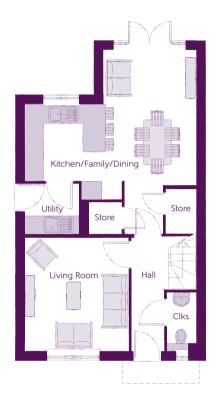

### Ground Floor

| Kitchen/Family/Dining | 5.64m x 6.05m | 18'6" x 19'10" |
|-----------------------|---------------|----------------|
| Living Room           | 3.42m x 3.71m | 11'3" x 12'2"  |
| Utility               | 1.78m x 1.66m | 5'10" x 5'5"   |
| Cloakroom             | 0.96m x 1.91m | 3'2" × 6'3"    |

Clks - Cloakroom WS - Wardrobe Space (suggestion only, wardrobe not included)

#### Furniture arrangements are for illustrative purposes only. Items are not included, nor to scale.

The items shown in this key may be subject to change, and positions could vary from those indicated on this floorplan. Please refer to Sales Advisor for details of your selected plot. Computer generated image shown overleaf. External finishes, landscaping and configuration may vary from plot to plot. Please refer to Sales Advisor for further details. All dimensions are approximate and should not be used for carpet sizes, appliance spaces or furniture. We operate a policy of continuous improvement and individual features such as kitchen and bathroom layouts, doors, windows, garages and elevational treatments may vary from time to time. Consequently these particulars should be treated as general guidance only and do not constitute a contract, part of a contract or a warranty. MA/CB/500/S00/D/01/Q. 04516-06/09/23