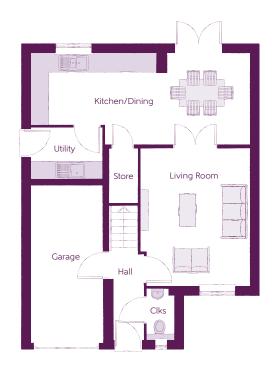

## Ground Floor

| Kitchen/Dining | 7.21m x 3.02m | 23'8" x 9'11"  |
|----------------|---------------|----------------|
| Living Room    | 3.61m x 4.50m | 11′10″ x 14′9″ |
| Utility        | 2.35m x 1.71m | 7'9" x 5'7"    |
| Cloakroom      | 0.93m x 1.71m | 3′1″ x 5′7″    |
| Garage         | 2.40m x 5.23m | 7'10" x 17'2"  |

Clks - Cloakroom WS - Wardrobe Space (suggestion only, wardrobe not included)

## Furniture arrangements are for illustrative purposes only. Items are not included, nor to scale.

The items shown in this key may be subject to change, and positions could vary from those indicated on this floorplan. Please refer to Sales Advisor for details of your selected plot. Computer generated image shown overleaf. External finishes, landscaping and configuration may vary from plot to plot. Please refer to Sales Advisor for further details. All dimensions are approximate and should not be used for carpet sizes, appliance spaces or furniture. We operate a policy of continuous improvement and individual features such as kitchen and bathroom layouts, doors, windows, garages and elevational treatments may vary from time to time. Consequently these particulars should be treated as general guidance only and do not constitute a contract, part of a contract or a warranty. FA/CB/500/S00/D/01/F. 03485-01/11/23