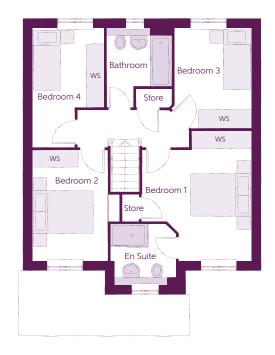

## First Floor

| Bedroom 1          | 3.61m x 4.29m                | 11'10" x 14'1"<br>(max) (max) |
|--------------------|------------------------------|-------------------------------|
| Bedroom 1 En Suite | 2.18m x 2.11m                | 7'2" x 6'11"                  |
| Bedroom 2          | 2.47m x 3.66m                | 8'1" x 12'0"                  |
| Bedroom 3          | 2.54m x 3.28m                | 8'4" x 10'9"                  |
| Bedroom 4          | 2.36m x 3.91m                | 7'9" x 12'10"                 |
| Bathroom           | 2.13m x 2.61m<br>(max) (max) | 7'0" × 8'7"<br>(max) (max)    |

Clks - Cloakroom WS - Wardrobe Space (suggestion only, wardrobe not included)

## Furniture arrangements are for illustrative purposes only. Items are not included, nor to scale.

The items shown in this key may be subject to change, and positions could vary from those indicated on this floorplan. Please refer to Sales Advisor for details of your selected plot. Computer generated image shown overleaf. External finishes, landscaping and configuration may vary from plot to plot. Please refer to Sales Advisor for further details. All dimensions are approximate and should not be used for carpet sizes, appliance spaces or furniture. We operate a policy of continuous improvement and individual features such as kitchen and bathroom layouts, doors, windows, garages and elevational treatments may vary from time to time. Consequently these particulars should be treated as general guidance only and do not constitute a contract, part of a contract or a warranty. FA/CB/500/S00/D/01/F. 03485-01/11/23