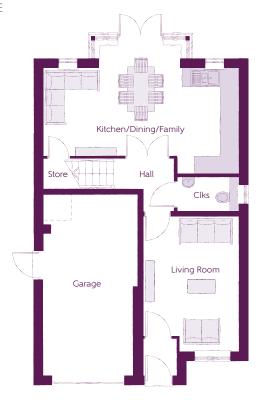

## Ground Floor

| Kitchen/Dining/Family | 6.42m x 3.51m | 21'1" x 11'6" |
|-----------------------|---------------|---------------|
| Living Room           | 3.16m x 4.45m | 10'4" × 14'7" |
| Cloakroom             | 2.05m x 1.15m | 6′9″ x 3′9″   |
| Garage                | 3.10m x 6.09m | 10'2" x 20'0" |

Clks - Cloakroom WS - Wardrobe Space (suggestion only, wardrobe not included)

## Furniture arrangements are for illustrative purposes only. Items are not included, nor to scale.

The items shown in this key may be subject to change, and positions could vary from those indicated on this floorplan. Please refer to Sales Advisor for details of your selected plot. Computer generated image shown overleaf. External finishes, landscaping and configuration may vary from plot to plot. Please refer to Sales Advisor for further details. All dimensions are approximate and should not be used for carpet sizes, appliance spaces or furniture. We operate a policy of continuous improvement and individual features such as kitchen and bathroom layouts, doors, windows, garages and elevational treatments may vary from time to time. Consequently these particulars should be treated as general guidance only and do not constitute a contract or a warranty. SY/CB/500/S00/D/01b/H. 03485-01/11/23