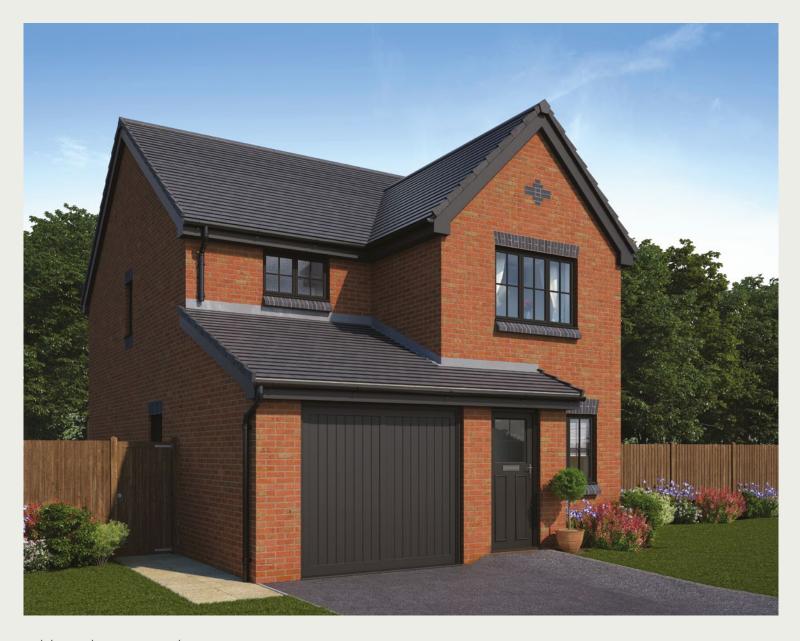

The Begonia

3 BEDROOM HOME





## The Begonia

3 BEDROOM HOME



## Ground Floor

| Kitchen/Dining/Family | 6.42m x 3.51m | 21'1" x 11'6" |
|-----------------------|---------------|---------------|
| Living Room           | 3.16m x 4.45m | 10'4" × 14'7" |
| Cloakroom             | 2.05m x 1.15m | 6′9″ x 3′9″   |
| Garage                | 3.10m x 6.09m | 10'2" x 20'0" |



## First Floor

| Bedroom 1          | 4.09m x 4.23m | 13'5" x 13'11" |
|--------------------|---------------|----------------|
| Bedroom 1 En Suite | 2.25m x 2.10m | 7'4" x 6'11"   |
| Bedroom 2          | 3.04m x 3.54m | 10'0" × 11'7"  |
| Bedroom 3          | 3.30m x 2.91m | 10′10″ × 9′7″  |
| Bathroom           | 2.20m x 2.04m | 7′3″ × 6′8″    |

Clks - Cloakroom WS - Wardrobe Space (suggestion only, wardrobe not