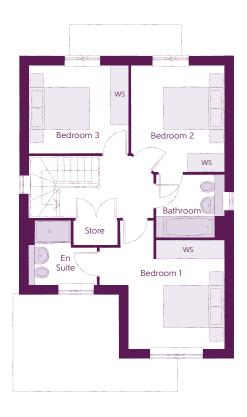

## First Floor

| Bedroom 1          | 4.09m x 4.23m | 13'5" x 13'11" |
|--------------------|---------------|----------------|
| Bedroom 1 En Suite | 2.25m x 2.10m | 7'4" x 6'11"   |
| Bedroom 2          | 3.04m x 3.54m | 10'0" × 11'7"  |
| Bedroom 3          | 3.30m x 2.91m | 10′10″ × 9′7″  |
| Bathroom           | 2.20m x 2.04m | 7′3″ × 6′8″    |

Clks - Cloakroom WS - Wardrobe Space (suggestion only, wardrobe not included)

## Furniture arrangements are for illustrative purposes only. Items are not included, nor to scale.

The items shown in this key may be subject to change, and positions could vary from those indicated on this floorplan. Please refer to Sales Advisor for details of your selected plot. Computer generated image shown overleaf. External finishes, landscaping and configuration may vary from plot to plot. Please refer to Sales Advisor for further details. All dimensions are approximate and should not be used for carpet sizes, appliance spaces or furniture. We operate a policy of continuous improvement and individual features such as kitchen and bathroom layouts, doors, windows, garages and elevational treatments may vary from time to time. Consequently these particulars should be treated as general guidance only and do not constitute a contract or a warranty. SY/CB/500/S00/D/01b/H. 03485-01/11/23