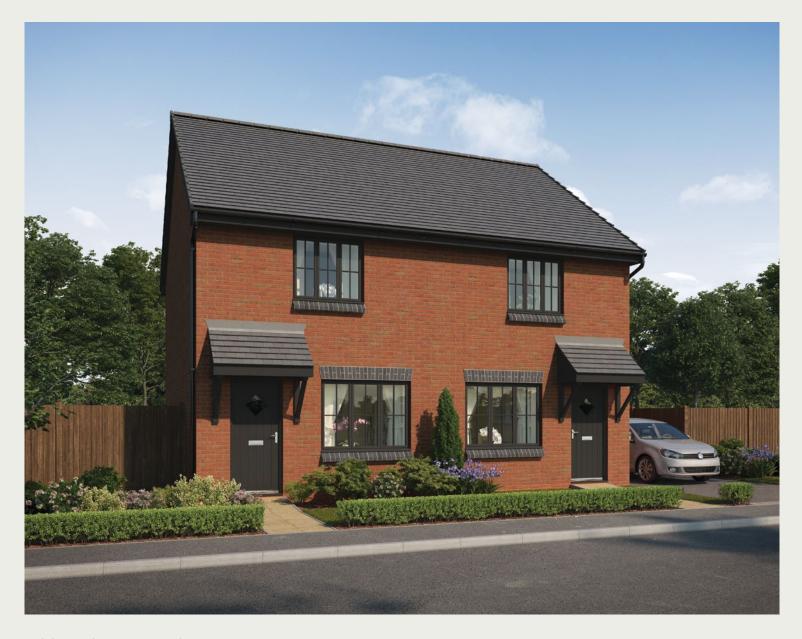

The Lavender

2 BEDROOM HOME

## The Lavender

## 2 BEDROOM HOME

Ground Floor

Kitchen/Dining Living Room Cloakroom 4.05m x 3.38m 2.95m x 4.85m (max) (max) 1.01m x 1.50m 13'3" × 11'1" (max) 9'8" × 15'11" (max) (max) 3'4" × 4'11" First Floor

 Bedroom 1
 4.05m x 2.72m
 13'3" x 8'11'