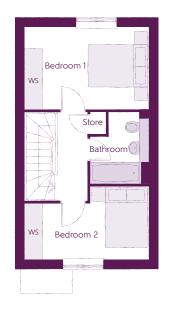

## 2 BEDROOM HOME

Ground Floor

Kitchen/Dining Living Room Cloakroom 4.05m x 3.38m 2.95m x 4.85m (max) (max) 1.01m x 1.50m 13'3" × 11'1" (max) 9'8" × 15'11" (max) (max) 3'4" × 4'11" First Floor

 Bedroom 1
 4.05m x 2.72m
 13'3" x 8'11'

 Bedroom 2
 4.05m x 2.40m (max)
 13'3" x 7'10 (max)

 Bathroom
 1.91m x 2.36m
 6'3" x 7'9"

Clks - Cloakroom WS - Wardrobe Space (suggestion only, wardrobe not included)

The items shown in this key may be subject to change, and positions could vary from those indicated on this floorplan. Please refer to Sales Advisor for details of your selected plot. Computer generated image shown overleaf. External finishes, landscaping and configuration may vary from plot to plot. Please refer to Sales Advisor for further details. All dimensions are approximate and should not be used for carpet sizes, appliance spaces or furniture. We operate a policy of continuous improvement and individual features such as kitchen and bathroom layouts, doors, windows, garages and elevational treatments may vary from time to time. Consequently these particulars should be treated as general guidance only and do not constitute a contract, part of a contract or a warranty. JO/CB/500/S00/S/01/J. 03485-01/11/23