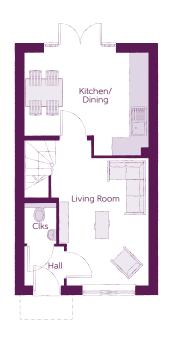

## 2 BEDROOM HOME

Ground Floor

Kitchen/Dining Living Room Cloakroom 4.05m x 3.38m 2.95m x 4.85m (max) (max) 1.01m x 1.50m 13'3" × 11'1" (max) 9'8" × 15'11" (max) (max) 3'4" × 4'11" First Floor

 Bedroom 1
 4.05m x 2.72m
 13'3" x 8'11'