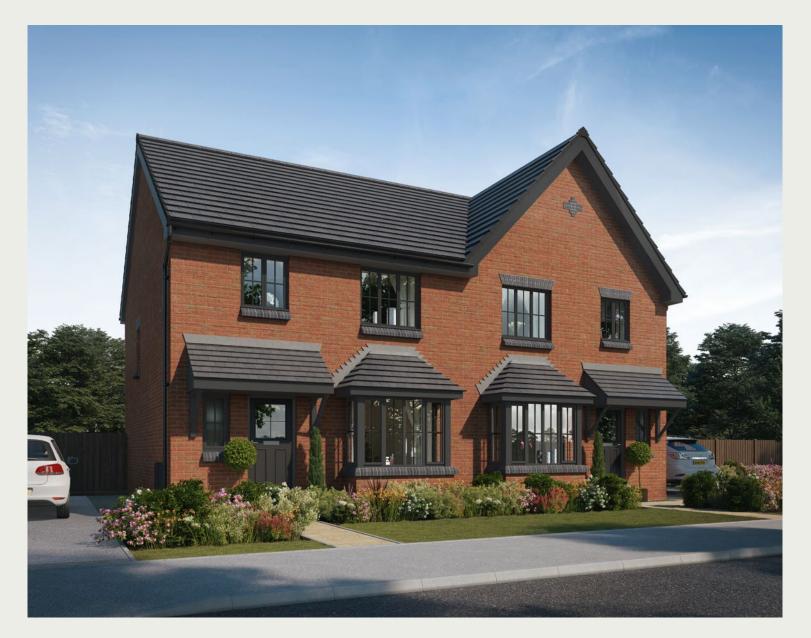

## The Orchid

3 BEDROOM HOME

ashberryhomes.co.uk

| Ground Floor   |               |                               |
|----------------|---------------|-------------------------------|
| Kitchen/Dining | 5.46m x 3.39m | 17'11" × 11'2"                |
| Living Room    | 3.22m x 5.36m | 10'7'' x 17'7''<br>(inc. bay) |
| Cloakroom      | 0.95m x 1.90m | 3'1" × 6'3"                   |
|                |               |                               |