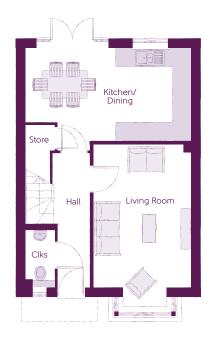

## The Orchid

3 BEDROOM HOME

ashberryhomes.co.uk

| Ground Floor   |               |                               |
|----------------|---------------|-------------------------------|
| Kitchen/Dining | 5.46m x 3.39m | 17'11" × 11'2"                |
| Living Room    | 3.22m x 5.36m | 10'7'' x 17'7''<br>(inc. bay) |
| Cloakroom      | 0.95m x 1.90m | 3'1" × 6'3"                   |
|                |               |                               |

Clks - Cloakroom WS - Wardrobe Space (suggestion only, wardrobe not included)

## Furniture arrangements are for illustrative purposes only. Items are not included, nor to scale.

The items shown in this key may be subject to change, and positions could vary from those indicated on this floorplan. Please refer to Sales Advisor for details of your selected plot. Computer generated image shown overleaf. External finishes, landscaping and configuration may vary from plot to plot. Please refer to Sales Advisor for further details. All dimensions are approximate and should not be used for carpet sizes, appliance spaces or furniture. We operate a policy of continuous improvement and individual features such as kitchen and bathroom layouts, doors, windows, garages and elevational treatments may vary from time to time. Consequently these particulars should be treated as general guidance only and do not constitute a contract, part of a contract or a warranty. CH/CB/500/S00/S/01/M. 03485-01/11/23