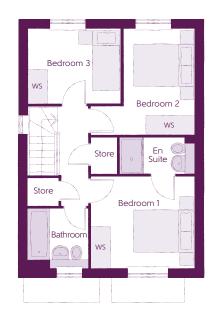

## First Floor

| Bedroom 1          | 3.40m x 3.02m | 11'2" x 9'11"          |
|--------------------|---------------|------------------------|
| Bedroom 1 En Suite | 2.44m x 1.20m | 8′0″ x 3′11″           |
| Bedroom 2          | 3.40m x 3.50m | 11′2″ x 11′6″<br>(max) |
| Bedroom 3          | 3.04m x 2.47m | 10′0″ × 8′1″           |
| Bathroom           | 1.97m x 1.96m | 6′5″ x 6′5″            |

Clks - Cloakroom WS - Wardrobe Space (suggestion only, wardrobe not included)

## Furniture arrangements are for illustrative purposes only. Items are not included, nor to scale.

The items shown in this key may be subject to change, and positions could vary from those indicated on this floorplan. Please refer to Sales Advisor for details of your selected plot. Computer generated image shown overleaf. External finishes, landscaping and configuration may vary from plot to plot. Please refer to Sales Advisor for further details. All dimensions are approximate and should not be used for carpet sizes, appliance spaces or furniture. We operate a policy of continuous improvement and individual features such as kitchen and bathroom layouts, doors, windows, garages and elevational treatments may vary from time to time. Consequently these particulars should be treated as general guidance only and do not constitute a contract, part of a contract or a warranty. CH/CB/500/S00/S/01/M. 03485-01/11/23