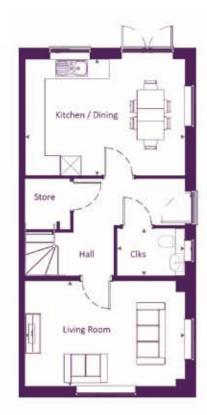

## Ground Floor

| Kitchen / Dining | 4.79 m | х | 3.49 m | 15'-9" | x | 11'-6" |
|------------------|--------|---|--------|--------|---|--------|
| Living Room      | 4.79 m | х | 3.16 m | 15'-9" | х | 10'-4" |
| Cloakroom        | 2.03 m | х | 1.43 m | 6'-8"  | х | 4'-8"  |

Clks - Cloakroom WS - Wardrobe Space (suggestion only, wardrobe not included)

## Furniture arrangements are for illustrative purposes only. Items are not included, nor to scale.

The items shown in this key may be subject to change, and positions could vary from those indicated on this floorplan. Please refer to Sales Advisor for details of your selected plot. Computer generated image shown overleaf. External finishes, landscaping and configuration may vary from plot to plot. Please refer to Sales Advisor for further details. All dimensions are approximate and should not be used for carpet sizes, appliance spaces or furniture. We operate a policy of continuous improvement and individual features such as kitchen and bathroom layouts, doors, windows, garages and elevational treatments may vary from time to time. Consequently these particulars should be treated as general guidance only and do not constitute a contract, part of a contract or a warranty. 1026TAYL / SB (Rev J).