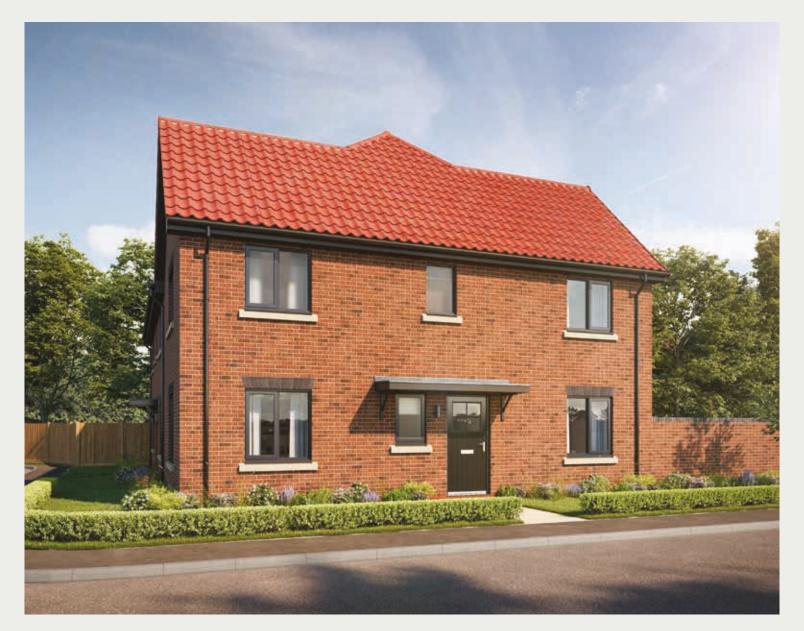

## The Alyssum<sup>Life</sup>

3 BEDROOM HOME



ashberryhomes.co.uk





## Ground Floor

| Kitchen / Dining | 4.79 m | х | 3.49 m | 15'-9" | x | 11'-6" |
|------------------|--------|---|--------|--------|---|--------|
| Living Room      | 4.79 m | х | 3.16 m | 15'-9" | х | 10'-4" |
| Cloakroom        | 2.03 m | х | 1.43 m | 6'-8"  | х | 4'-8"  |



## First Floor

| Bedroom 1         | 3.50 m | х | 4.00 m | 11'-6" | х | 13'-1" |
|-------------------|--------|---|--------|--------|---|--------|
| Bedroom 1 Ensuite | 1.20 m | х | 3.02 m | 3'-11" | х | 9'-11" |
| Bedroom 2         | 2.55 m | х | 4.59 m | 8'-4"  | х | 15'-1" |
| Bedroom 3         | 2.15 m | x | 3.49 m | 7'-1"  | х | 11'-6" |
| Bathroom          | 2.22 m | х | 2.01 m | 7'-3"  | х | 6'-7"  |

Clks - Cloakroom WS - Wardrobe