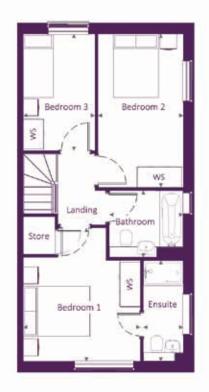

## First Floor

| Bedroom 1         | 3.50 m | х | 4.00 m | 11'-6" | х | 13'-1" |
|-------------------|--------|---|--------|--------|---|--------|
| Bedroom 1 Ensuite | 1.20 m | х | 3.02 m | 3'-11" | х | 9'-11" |
| Bedroom 2         | 2.55 m | х | 4.59 m | 8'-4"  | х | 15'-1" |
| Bedroom 3         | 2.15 m | x | 3.49 m | 7'-1"  | х | 11'-6" |
| Bathroom          | 2.22 m | х | 2.01 m | 7'-3"  | х | 6'-7"  |

Clks - Cloakroom WS - Wardrobe Space (suggestion only, wardrobe not included)

## Furniture arrangements are for illustrative purposes only. Items are not included, nor to scale.

The items shown in this key may be subject to change, and positions could vary from those indicated on this floorplan. Please refer to Sales Advisor for details of your selected plot. Computer generated image shown overleaf. External finishes, landscaping and configuration may vary from plot to plot. Please refer to Sales Advisor for further details. All dimensions are approximate and should not be used for carpet sizes, appliance spaces or furniture. We operate a policy of continuous improvement and individual features such as kitchen and bathroom layouts, doors, windows, garages and elevational treatments may vary from time to time. Consequently these particulars should be treated as general guidance only and do not constitute a contract, part of a contract or a warranty. 1026TAYL / SB (Rev J).