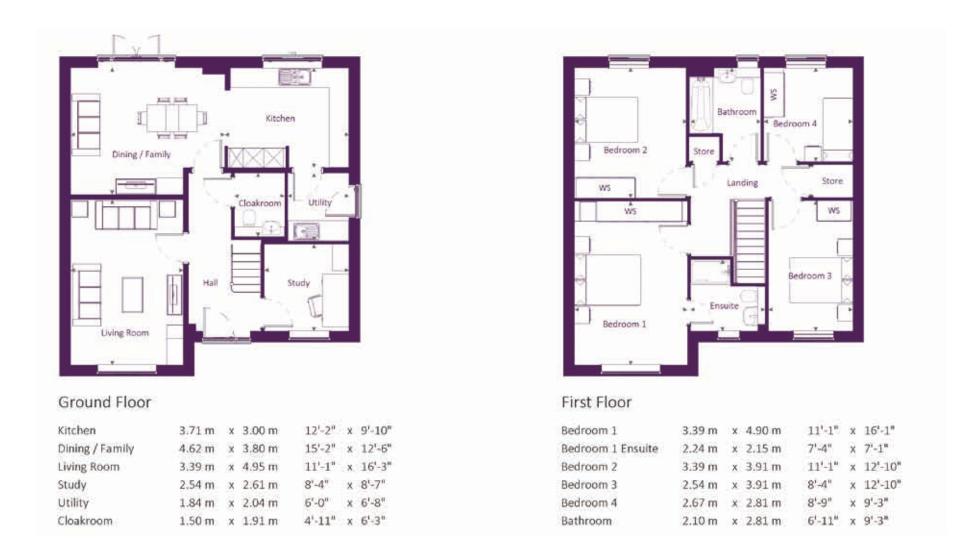

## Furniture arrangements are for illustrative purposes only. Items are not included, nor to scale.

The items shown in this key may be subject to change, and positions could vary from those indicated on this floorplan. Please refer to Sales Advisor for details of your selected plot. Computer generated image shown overleaf. External finishes, landscaping and configuration may vary from plot to plot. Please refer to Sales Advisor for further details. All dimensions are approximate and should not be used for carpet sizes, appliance spaces or furniture. We operate a policy of continuous improvement and individual features such as kitchen and bathroom layouts, doors, windows, garages and elevational treatments may vary from time to time. Consequently these particulars should be treated as general guidance only and do not constitute a contract, part of a contract or a warranty. 1507TCML / SB (Rev G).