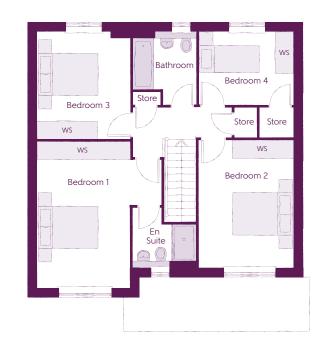

#### First Floor

| Bedroom 1          | 4.10m x 4.83m | 13′5″ × 15′10″ |
|--------------------|---------------|----------------|
| Bedroom 1 En Suite | 2.10m x 1.95m | 6'11" x 6'5"   |
| Bedroom 2          | 3.12m x 4.21m | 10'3" × 13'10" |
| Bedroom 3          | 3.05m x 3.53m | 10′0″ × 11′7″  |
| Bedroom 4          | 3.16m x 2.40m | 10'4" × 7'10"  |
| Bathroom           | 2.07m x 2.40m | 6'9" × 7'10"   |

Clks - Cloakroom WS - Wardrobe Space (suggestion only, wardrobe not included)

#### Furniture arrangements are for illustrative purposes only. Items are not included, nor to scale.

The items shown in this key may be subject to change, and positions could vary from those indicated on this floorplan. Please refer to Sales Advisor for details of your selected plot. Computer generated image shown overleaf. External finishes, landscaping and configuration may vary from plot to plot. Please refer to Sales Advisor for further details. All dimensions are approximate and should not be used for carpet sizes, appliance spaces or furniture. We operate a policy of continuous improvement and individual features such as kitchen and bathroom layouts, doors, windows, garages and elevational treatments may vary from time to time. Consequently these particulars should be treated as general guidance only and do not constitute a contract, part of a contract or a warranty. CU/CB/500/S00/D/01/Q.