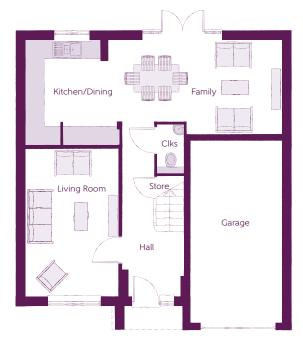

### Ground Floor

| Kitchen/Dining | 5.33m x 3.45m | 17'6" x 11'4"  |
|----------------|---------------|----------------|
| Family         | 3.12m x 3.11m | 10'3" × 10'3"  |
| Living Room    | 3.05m x 4.85m | 10′0″ x 15′11″ |
| Cloakroom      | 0.90m x 1.63m | 3′0″ x 5′4″    |
| Garage         | 3.05m x 6.05m | 10′0″ × 19′10″ |

Clks - Cloakroom WS - Wardrobe Space (suggestion only, wardrobe not included)

#### Furniture arrangements are for illustrative purposes only. Items are not included, nor to scale.

The items shown in this key may be subject to change, and positions could vary from those indicated on this floorplan. Please refer to Sales Advisor for details of your selected plot. Computer generated image shown overleaf. External finishes, landscaping and configuration may vary from plot to plot. Please refer to Sales Advisor for further details. All dimensions are approximate and should not be used for carpet sizes, appliance spaces or furniture. We operate a policy of continuous improvement and individual features such as kitchen and bathroom layouts, doors, windows, garages and elevational treatments may vary from time to time. Consequently these particulars should be treated as general guidance only and do not constitute a contract, part of a contract or a warranty. CU/CB/500/S00/D/01/Q.