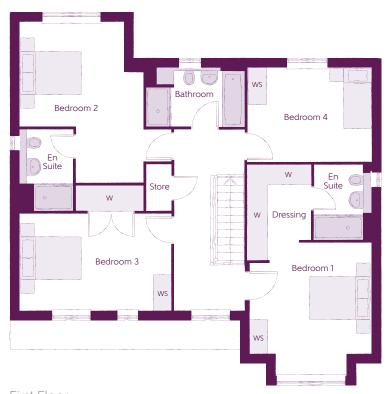

Clks - Cloakroom WS - Wardrobe Space (suggestion only, wardrobe not included)

## $Furniture\ arrangements\ are\ for\ illustrative\ purposes\ only.\ Items\ are\ not\ included,\ nor\ to\ scale.$

#### First Floor

| Bedroom 1          | 4.06m x 3.75m | 13'4" x 12'3" |
|--------------------|---------------|---------------|
| Dressing           | 2.90m x 1.93m | 9'6" x 6'4"   |
| Bedroom 1 En Suite | 2.27m x 1.50m | 7′5″ × 4′11″  |
| Bedroom 2          | 4.94m x 3.77m | 16'2" x 12'4" |
| Bedroom 2 En Suite | 2.47m x 1.41m | 8'1" × 4'7"   |
| Bedroom 3          | 4.62m x 2.92m | 15′2″ × 9′7″  |
| Bedroom 4          | 3.80m x 2.96m | 12′5″ × 9′8″  |
| Bathroom           | 2.99m x 1.70m | 9′10″ x 5′7″  |