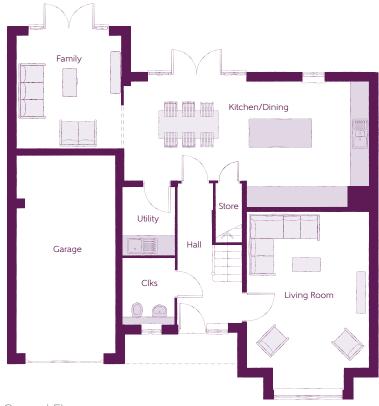

### Ground Floor

| Kitchen     | 3.89m x 3.27m | 12′9″ × 10′9″  |
|-------------|---------------|----------------|
| Dining Room | 3.58m x 3.10m | 11′9″ × 10′2″  |
| Family Room | 3.50m x 3.19m | 11′6″ × 10′5″  |
| Living Room | 5.44m x 3.76m | 17'10" x 12'4" |
| Utility     | 2.13m x 1.61m | 7′0″ × 5′3″    |
| Cloakroom   | 1.80m x 1.61m | 5′11″ × 5′3″   |

Clks - Cloakroom WS - Wardrobe Space (suggestion only, wardrobe not included)

## $Furniture\ arrangements\ are\ for\ illustrative\ purposes\ only.\ Items\ are\ not\ included,\ nor\ to\ scale.$