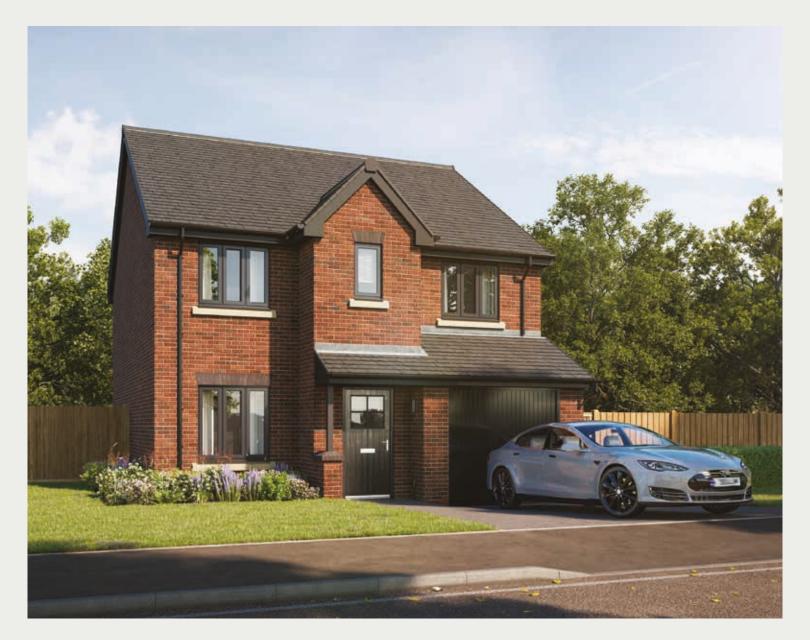

The Myrtle<sup>*Life*</sup>

4 BEDROOM HOME



ashberryhomes.co.uk







## First Floor

| Bedroom 1         | 3.03 m | х | 4.38 m | 9'-11" | х | 14'-5"  |
|-------------------|--------|---|--------|--------|---|---------|
| Bedroom 1 Ensuite | 1.61 m | х | 2.51 m | 5'-3"  | Х | 8'-3"   |
| Bedroom 2         | 3.27 m | х | 4.23 m | 10'-9" | х | 13'-11" |
| Bedroom 3         | 2.98 m | x | 3.41 m | 9'-9"  | x | 11'-2"  |
| Bedroom 4         | 2.16 m | х | 3.56 m | 7'-1"  | х | 11'-8"  |
| Bathroom          | 2.12 m | х | 2.46 m | 6'-11" | х | 8'-1"   |

Clks - Cloakroom WS - Wardrobe Space (suggestion only, wardrobe not included)

## Furniture arrangements are for illustrative purposes only. Items are not included, nor to scale.

The items shown in this key may be subject to change, and