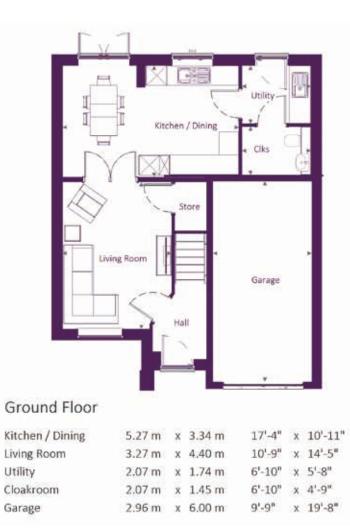

Clks - Cloakroom WS - Wardrobe Space (suggestion only, wardrobe not included)

## Furniture arrangements are for illustrative purposes only. Items are not included, nor to scale.

The items shown in this key may be subject to change, and positions could vary from those indicated on this floorplan. Please refer to Sales Advisor for details of your selected plot. Computer generated image shown overleaf. External finishes, landscaping and configuration may vary from plot to plot. Please refer to Sales Advisor for further details. All dimensions are approximate and should not be used for carpet sizes, appliance spaces or furniture. We operate a policy of continuous improvement and individual features such as kitchen and bathroom layouts, doors, windows, garages and elevational treatments may vary from time to time. Consequently these particulars should be treated as general guidance only and do not constitute a contract, part of a contract or a warranty. 1160TMYL / SB (Rev J).