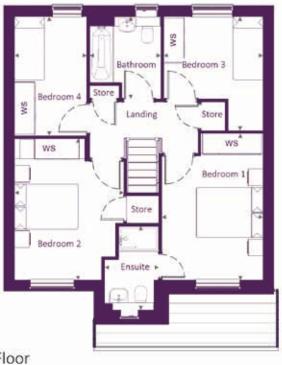

## First Floor

| Bedroom 1         | 3.03 m | х | 4.38 m | 9'-11" | х | 14'-5"  |
|-------------------|--------|---|--------|--------|---|---------|
| Bedroom 1 Ensuite | 1.61 m | х | 2.51 m | 5'-3"  | Х | 8'-3"   |
| Bedroom 2         | 3.27 m | х | 4.23 m | 10'-9" | х | 13'-11" |
| Bedroom 3         | 2.98 m | x | 3.41 m | 9'-9"  | x | 11'-2"  |
| Bedroom 4         | 2.16 m | х | 3.56 m | 7'-1"  | х | 11'-8"  |
| Bathroom          | 2.12 m | х | 2.46 m | 6'-11" | х | 8'-1"   |

Clks - Cloakroom WS - Wardrobe Space (suggestion only, wardrobe not included)

## Furniture arrangements are for illustrative purposes only. Items are not included, nor to scale.

The items shown in this key may be subject to change, and positions could vary from those indicated on this floorplan. Please refer to Sales Advisor for details of your selected plot. Computer generated image shown overleaf. External finishes, landscaping and configuration may vary from plot to plot. Please refer to Sales Advisor for further details. All dimensions are approximate and should not be used for carpet sizes, appliance spaces or furniture. We operate a policy of continuous improvement and individual features such as kitchen and bathroom layouts, doors, windows, garages and elevational treatments may vary from time to time. Consequently these particulars should be treated as general guidance only and do not constitute a contract, part of a contract or a warranty. 1160TMYL / SB (Rev J).