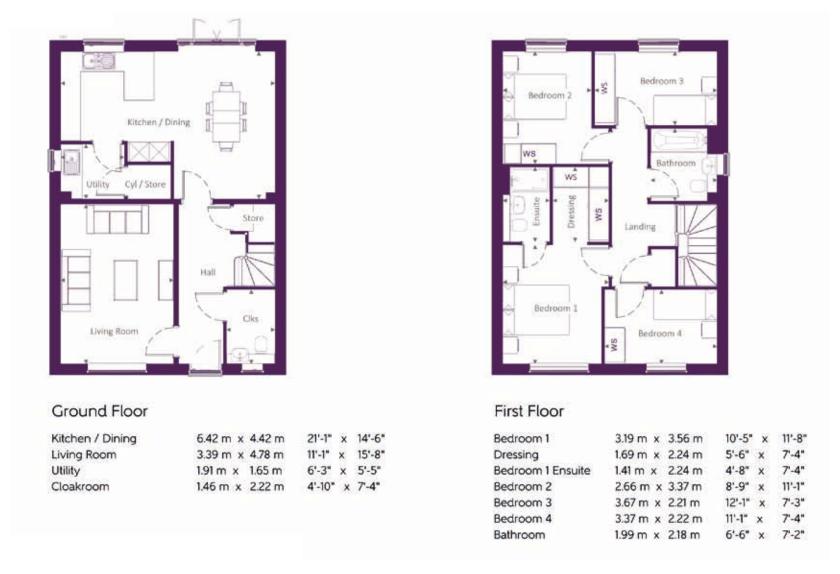

## Furniture arrangements are for illustrative purposes only. Items are not included, nor to scale.

The items shown in this key may be subject to change, and positions could vary from those indicated on this floorplan. Please refer to Sales Advisor for details of your selected plot. Computer generated image shown overleaf. External finishes, landscaping and configuration may vary from plot to plot. Please refer to Sales Advisor for further details. All dimensions are approximate and should not be used for carpet sizes, appliance spaces or furniture. We operate a policy of continuous improvement and individual features such as kitchen and bathroom layouts, doors, windows, garages and elevational treatments may vary from time to time. Consequently these particulars should be treated as general guidance only and do not constitute a contract, part of a contract or a warranty. 1309TOPL / SB (Rev M).