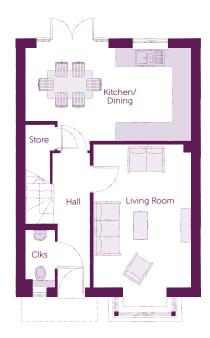

## The Orchid

3 BEDROOM HOME

ashberryhomes.co.uk

| Ground Floor   |               |                               |
|----------------|---------------|-------------------------------|
| Kitchen/Dining | 5.46m x 3.39m | 17'11" x 11'2"                |
| Living Room    | 3.22m x 5.36m | 10'7'' x 17'7''<br>(inc. bay) |
| Cloakroom      | 0.95m x 1.90m | 3'1" × 6'3"                   |
|                |               |                               |

Clks - Cloakroom WS - Wardrobe Space (suggestion only, wardrobe not included)

## Furniture arrangements are for illustrative purposes only. Items are not included, nor to scale.

The items shown in this key may be subject to change, and positions could vary from those indicated on this floorplan. Please refer to Sales Advisor for details of your selected plot. Computer generated image shown overleaf. External finishes, landscaping and configuration may vary from plot to plot. Please refer to Sales Advisor for further details. All dimensions are approximate and should not be used for carpet sizes, appliance spaces or furniture. We operate a policy of continuous improvement and individual features such as kitchen and bathroom layouts, doors, windows, garages and elevational treatments may vary from time to time. Consequently these particulars should be treated as general guidance only and do not constitute a contract, part of a contract or a warranty. CH/CB/500/S00/S/01/M.