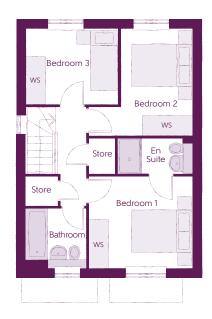

## First Floor

| Bedroom 1          | 3.40m x 3.02m | 11'2" x 9'11"          |
|--------------------|---------------|------------------------|
| Bedroom 1 En Suite | 2.44m x 1.20m | 8′0″ x 3′11″           |
| Bedroom 2          | 3.40m x 3.50m | 11′2″ x 11′6″<br>(max) |
| Bedroom 3          | 3.04m x 2.47m | 10'0" × 8'1"           |
| Bathroom           | 1.97m x 1.96m | 6′5″ x 6′5″            |

Clks - Cloakroom WS - Wardrobe Space (suggestion only, wardrobe not included)

## Furniture arrangements are for illustrative purposes only. Items are not included, nor to scale.

The items shown in this key may be subject to change, and positions could vary from those indicated on this floorplan. Please refer to Sales Advisor for details of your selected plot. Computer generated image shown overleaf. External finishes, landscaping and configuration may vary from plot to plot. Please refer to Sales Advisor for further details. All dimensions are approximate and should not be used for carpet sizes, appliance spaces or furniture. We operate a policy of continuous improvement and individual features such as kitchen and bathroom layouts, doors, windows, garages and elevational treatments may vary from time to time. Consequently these particulars should be treated as general guidance only and do not constitute a contract, part of a contract or a warranty. CH/CB/500/S00/S/01/M.