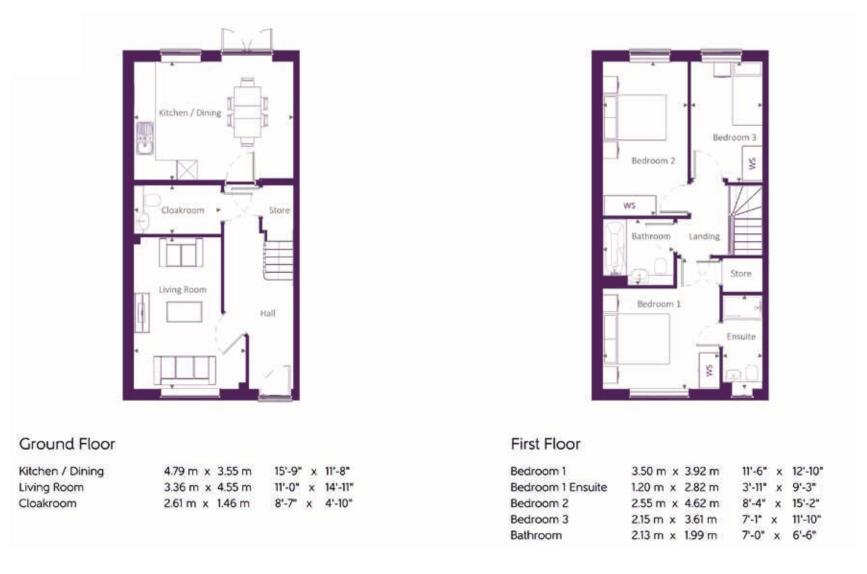

## Furniture arrangements are for illustrative purposes only. Items are not included, nor to scale.

The items shown in this key may be subject to change, and positions could vary from those indicated on this floorplan. Please refer to Sales Advisor for details of your selected plot. Computer generated image shown overleaf. External finishes, landscaping and configuration may vary from plot to plot. Please refer to Sales Advisor for further details. All dimensions are approximate and should not be used for carpet sizes, appliance spaces or furniture. We operate a policy of continuous improvement and individual features such as kitchen and bathroom layouts, doors, windows, garages and elevational treatments may vary from time to time. Consequently these particulars should be treated as general guidance only and do not constitute a contract, part of a contract or a warranty. 1026TPE / SB (Rev M).