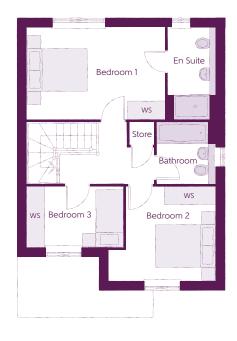

## First Floor

| Bedroom 1          | 4.50m x 3.04m | 14′9″ × 10′0′ |
|--------------------|---------------|---------------|
| Bedroom 1 En Suite | 1.61m x 3.04m | 5′3″ x 10′0″  |
| Bedroom 2          | 3.50m x 3.09m | 11'6" x 10'2" |
| Bedroom 3          | 3.18m x 1.97m | 10′5″ x 6′6″  |
| Bathroom           | 1.91m x 2.03m | 6′3″ x 6′8″   |

Clks - Cloakroom WS - Wardrobe Space (suggestion only, wardrobe not included)

#### Furniture arrangements are for illustrative purposes only. Items are not included, nor to scale.

The items shown in this key may be subject to change, and positions could vary from those indicated on this floorplan. Please refer to Sales Advisor for details of your selected plot. Computer generated image shown overleaf. External finishes, landscaping and configuration may vary from plot to plot. Please refer to Sales Advisor for further details. All dimensions are approximate and should not be used for carpet sizes, appliance spaces or furniture. We operate a policy of continuous improvement and individual features such as kitchen and bathroom layouts, doors, windows, garages and elevational treatments may vary from time to time. Consequently these particulars should be treated as general guidance only and do not constitute a contract, part of a contract or a warranty. BX/CB/500/S00/D/01/C.