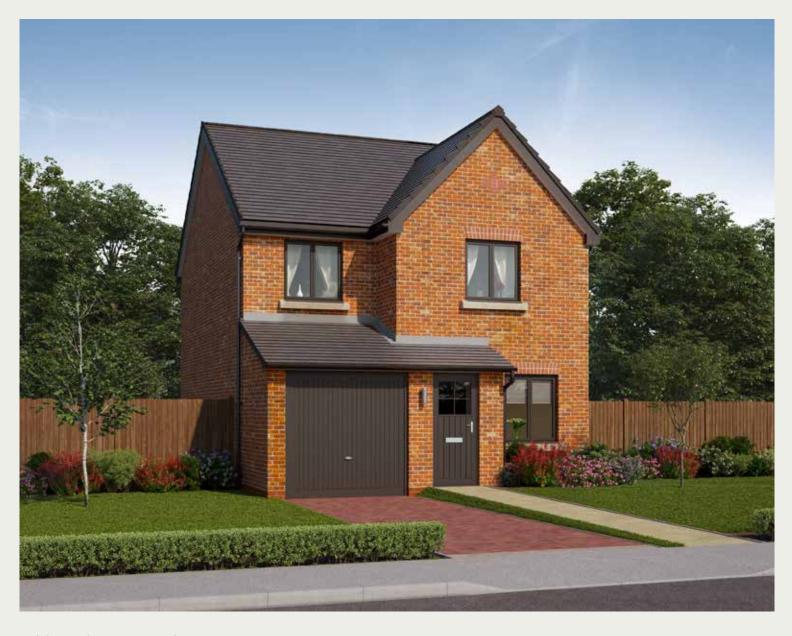

The Bouvardia

3 BEDROOM HOME





# The Bouvardia

### 3 BEDROOM HOME



# Ground Floor

| Kitchen/Dining | 6.20m x 3.04m | 20′4″ × 10′0″  |
|----------------|---------------|----------------|
| Living Room    | 3.64m x 3.98m | 11′11″ × 13′0″ |
| Cloakroom      | 1.83m x 1.08m | 6′0″ × 3′7″    |
| Garage         | 2.40m x 4.93m | 7′10″ × 16′2″  |



## First Floor

| Bedroom 1          | 4.50m x 3.04m | 14′9″ × 10′0′ |
|--------------------|---------------|---------------|
| Bedroom 1 En Suite | 1.61m x 3.04m | 5′3″ x 10′0″  |
| Bedroom 2          | 3.50m x 3.09m | 11'6" x 10'2" |
| Bedroom 3          | 3.18m x 1.97m | 10′5″ x 6′6″  |
| Bathroom           | 1.91m x 2.03m | 6′3″ x 6′8″   |

Clks - Cloakroom WS - Wardrobe Space (suggestion only, wardrobe not included)

#### Furniture arra