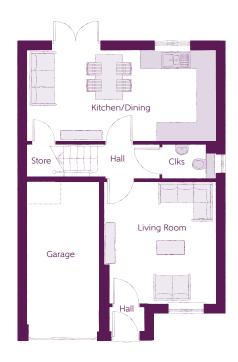

# Ground Floor

| Kitchen/Dining | 6.20m x 3.04m | 20′4″ × 10′0″  |
|----------------|---------------|----------------|
| Living Room    | 3.64m x 3.98m | 11′11″ × 13′0″ |
| Cloakroom      | 1.83m x 1.08m | 6′0″ × 3′7″    |
| Garage         | 2.40m x 4.93m | 7′10″ × 16′2″  |

Clks - Cloakroom WS - Wardrobe Space (suggestion only, wardrobe not included)

#### Furniture arrangements are for illustrative purposes only. Items are not included, nor to scale.

The items shown in this key may be subject to change, and positions could vary from those indicated on this floorplan. Please refer to Sales Advisor for details of your selected plot. Computer generated image shown overleaf. External finishes, landscaping and configuration may vary from plot to plot. Please refer to Sales Advisor for further details. All dimensions are approximate and should not be used for carpet sizes, appliance spaces or furniture. We operate a policy of continuous improvement and individual features such as kitchen and bathroom layouts, doors, windows, garages and elevational treatments may vary from time to time. Consequently these particulars should be treated as general guidance only and do not constitute a contract, part of a contract or a warranty. BX/CB/500/S00/D/01/C.