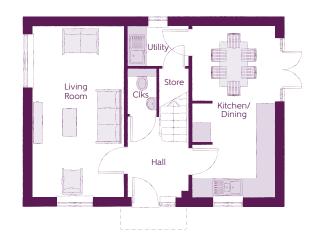

## Ground Floor

| Kitchen/Dining | 2.71m x 5.64m | 8′11" x 18′6" |
|----------------|---------------|---------------|
| Living Room    | 3.01m x 5.64m | 9′10″ x 18′6″ |
| Utility        | 1.98m x 1.32m | 6′6″ x 4′4″   |
| Cloakroom      | 0.95m x 1.51m | 3′1″ x 4′11″  |

Clks - Cloakroom WS - Wardrobe Space (suggestion only, wardrobe not included)

## Furniture arrangements are for illustrative purposes only. Items are not included, nor to scale.

The items shown in this key may be subject to change, and positions could vary from those indicated on this floorplan. Please refer to Sales Advisor for details of your selected plot. Computer generated image shown overleaf. External finishes, landscaping and configuration may vary from plot to plot. Please refer to Sales Advisor for further details. All dimensions are approximate and should not be used for carpet sizes, appliance spaces or furniture. We operate a policy of continuous improvement and individual features such as kitchen and bathroom layouts, doors, windows, garages and elevational treatments may vary from time to time. Consequently these particulars should be treated as general guidance only and do not constitute a contract, part of a contract or a warranty. LY/CB/500/S00/D/01/C.