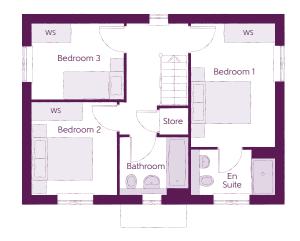

## First Floor

| Bedroom 1          | 2.77m x 4.07m  | 9′1″ × 13′4″ |
|--------------------|----------------|--------------|
| Bedroom 1 En Suite | 2.77m x 1.48m  | 9′1″ x 4′10″ |
| Bedroom 2          | 2.79m x 3.07m  | 9′2″ x 10′1″ |
| Bedroom 3          | 3.03 m x 2.48m | 9′11″ x 8′2″ |
| Bathroom           | 2.26m x 1.92m  | 7′5″ × 6′4″  |

Clks - Cloakroom WS - Wardrobe Space (suggestion only, wardrobe not included)

## Furniture arrangements are for illustrative purposes only. Items are not included, nor to scale.

The items shown in this key may be subject to change, and positions could vary from those indicated on this floorplan. Please refer to Sales Advisor for details of your selected plot. Computer generated image shown overleaf. External finishes, landscaping and configuration may vary from plot to plot. Please refer to Sales Advisor for further details. All dimensions are approximate and should not be used for carpet sizes, appliance spaces or furniture. We operate a policy of continuous improvement and individual features such as kitchen and bathroom layouts, doors, windows, garages and elevational treatments may vary from time to time. Consequently these particulars should be treated as general guidance only and do not constitute a contract, part of a contract or a warranty. LY/CB/500/S00/D/01/C.