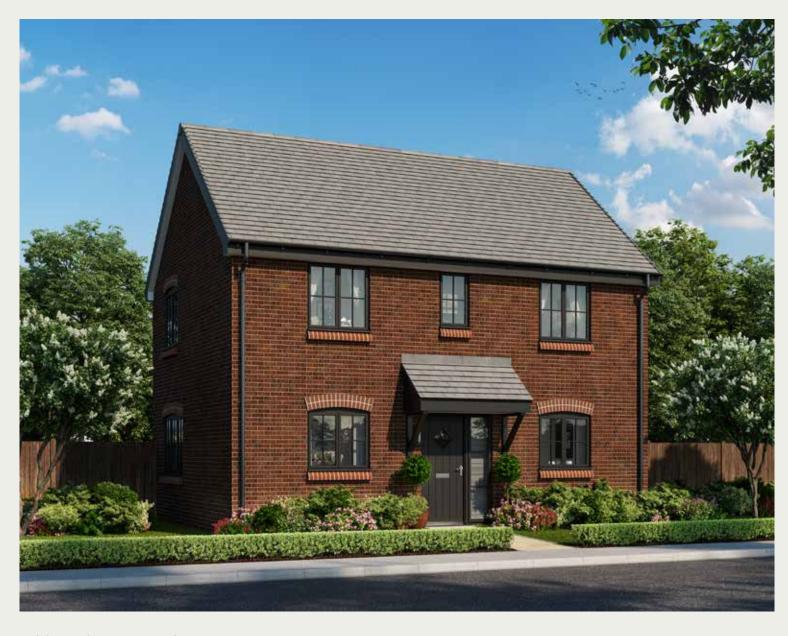

The Daisy

3 BEDROOM HOME









## Ground Floor

| Kitchen/Dining | 2.71m x 5.64m | 8′11" x 18′6" |
|----------------|---------------|---------------|
| Living Room    | 3.01m x 5.64m | 9′10″ x 18′6″ |
| Utility        | 1.98m x 1.32m | 6′6″ x 4′4″   |
| Cloakroom      | 0.95m x 1.51m | 3′1″ x 4′11″  |



## First Floor

| Bedroom 1          | 2.77m x 4.07m  | 9′1″ × 13′4″ |
|--------------------|----------------|--------------|
| Bedroom 1 En Suite | 2.77m x 1.48m  | 9′1″ x 4′10″ |
| Bedroom 2          | 2.79m x 3.07m  | 9′2″ x 10′1″ |
| Bedroom 3          | 3.03 m x 2.48m | 9′11″ x 8′2″ |
| Bathroom           | 2.26m x 1.92m  | 7′5″ × 6′4″  |

Clks - Cloakroom WS - Wardrobe Space (suggestion only, wardrobe not included)

## Furniture arrangements are for illustrative purposes only.