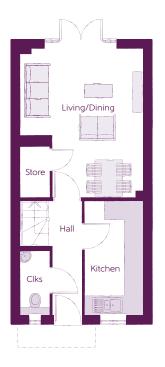

## Ground Floor

| Kitchen       | 1.89m x 3.72m | 6'3" x 12'2"  |
|---------------|---------------|---------------|
| Living/Dining | 3.99m x 4.92m | 13'1" x 16'2" |
| Cloakroom     | 0.95m x 2.11m | 3'1" x 6'11"  |

| First Floor |               |
|-------------|---------------|
| Bedroom 2   | 3.99m x 3.16m |
| Bedroom 3   | 3.99m x 2.17m |
| Bathroom    | 1.90m x 2.15m |

## Second Floor

13'1" x 10'4"

13'1" x 7'1"

6'3" x 7'0"

| Bedroom 1<br>Dressing | 2.95m x 4.13m<br><sup>(max)</sup> (max)<br>1.90m x 3.09m | 9′8″ × 13′7′<br><sup>(max)</sup> (max)<br>6′3″ × 10′1″ |
|-----------------------|----------------------------------------------------------|--------------------------------------------------------|
| Bedroom 1<br>En Suite | 2.00m x 2.08m                                            | 6′7″ x 6′10′                                           |

RW

En Suite

Store

RW

Dressing

Bedroom 1

WS

Clks - Cloakroom WS - Wardrobe Space (suggestion only, wardrobe not included) RW - Roof Window ---- - Reduced Head Height