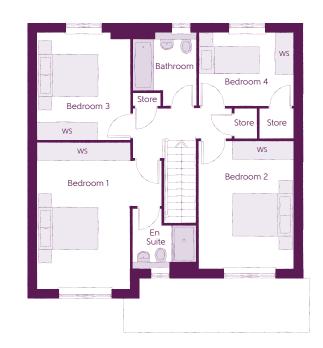

#### First Floor

| Bedroom 1          | 4.10m x 4.83m | 13′5″ × 15′10″ |
|--------------------|---------------|----------------|
| Bedroom 1 En Suite | 2.10m x 1.95m | 6'11" x 6'5"   |
| Bedroom 2          | 3.12m x 4.21m | 10'3" x 13'10" |
| Bedroom 3          | 3.05m x 3.53m | 10'0" x 11'7"  |
| Bedroom 4          | 3.16m x 2.40m | 10'4" x 7'10"  |
| Bathroom           | 2.07m x 2.40m | 6'9" × 7'10"   |

Clks - Cloakroom WS - Wardrobe Space (suggestion only, wardrobe not included)

#### Furniture arrangements are for illustrative purposes only. Items are not included, nor to scale.

The items shown in this key may be subject to change, and positions could vary from those indicated on this floorplan. Please refer to Sales Advisor for details of your selected plot. Computer generated image shown overleaf. External finishes, landscaping and configuration may vary from plot to plot. Please refer to Sales Advisor for further details. All dimensions are approximate and should not be used for carpet sizes, appliance spaces or furniture. We operate a policy of continuous improvement and individual features such as kitchen and bathroom layouts, doors, windows, garages and elevational treatments may vary from time to time. Consequently these particulars should be treated as general guidance only and do not constitute a contract, part of a contract or a warranty. CU/CB/500/S00/D/01/Q.