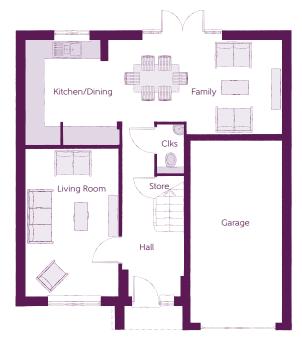

### Ground Floor

| Kitchen/Dining | 5.33m x 3.45m | 17'6" x 11'4"  |
|----------------|---------------|----------------|
| Family         | 3.12m x 3.11m | 10'3" × 10'3"  |
| Living Room    | 3.05m x 4.85m | 10′0″ × 15′11″ |
| Cloakroom      | 0.90m x 1.63m | 3′0″ x 5′4″    |
| Garage         | 3.05m x 6.05m | 10′0″ × 19′10″ |

Clks - Cloakroom WS - Wardrobe Space (suggestion only, wardrobe not included)

#### Furniture arrangements are for illustrative purposes only. Items are not included, nor to scale.

The items shown in this key may be subject to change, and positions could vary from those indicated on this floorplan. Please refer to Sales Advisor for details of your selected plot. Computer generated image shown overleaf. External finishes, landscaping and configuration may vary from plot to plot. Please refer to Sales Advisor for further details. All dimensions are approximate and should not be used for carpet sizes, appliance spaces or furniture. We operate a policy of continuous improvement and individual features such as kitchen and bathroom layouts, doors, windows, garages and elevational treatments may vary from time to time. Consequently these particulars should be treated as general guidance only and do not constitute a contract, part of a contract or a warranty. CU/CB/500/S00/D/01/Q.