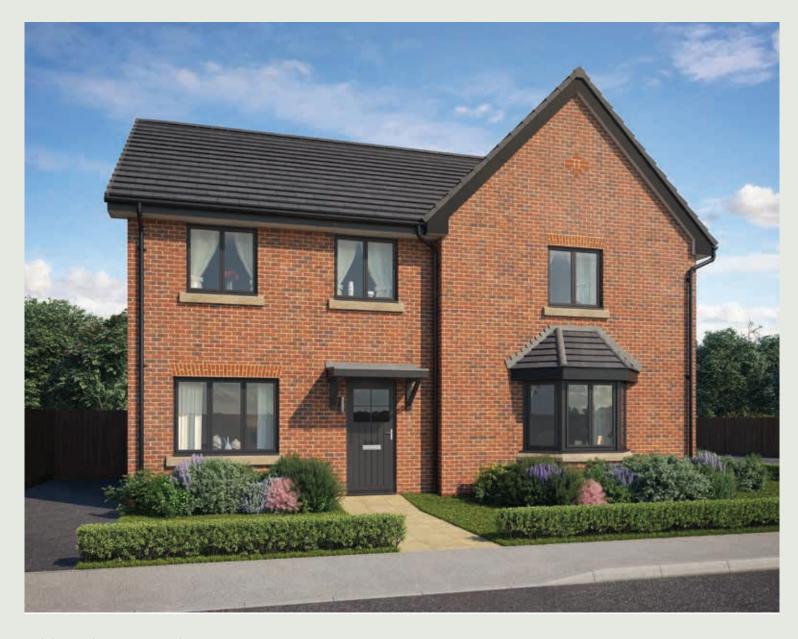

The Heather

3 BEDROOM HOME

## The Heather

## 3 BEDROOM HOME

Ground Floor

Kitchen/Dining Living Room Cloakroom 4.78m x 3.45m (max) (max) 3.68m x 5.14m (max) (max) 1.01m x 1.66m

15'8" x 11'4" (max) (max) 12'1" x 16'10" (max) (max) 3'4" x 5'5"

The items shown in this key may be subject to change, and positions could vary from those indicated on this floorplan. Please refer to Sales Advisor for details of your selected plot. Computer generated image shown overleaf. External finishes, landscaping and configuration may vary from plot to plot. Please refer to Sales Advisor for further details. All dimensions are approximate and should not be used for carpet sizes, appliance spaces or furniture. We operate a policy of continuous improvement and individual features such as kitchen and bathroom layouts, doors, windows, garages and elevational treatments may vary from time to time. Consequently these particulars should be treated as general guidance only and do not constitute a contract, part of a contract or a warranty. TA/CB/500/S00/S/01/L.