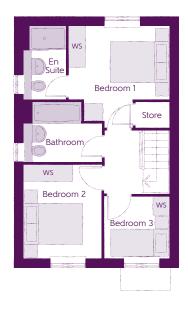

## First Floor

| Bedroom 1          | 3.29m x 3.34m | 10′10″ × 11′0″ |
|--------------------|---------------|----------------|
| Bedroom 1 En Suite | 1.40m x 2.43m | 4′7″ × 8′0″    |
| Bedroom 2          | 2.52m x 3.09m | 8′3″ x 10′2″   |
| Bedroom 3          | 2.17m x 2.04m | 7′1″ × 6′8″    |
| Bathroom           | 2.52m x 1.97m | 8′3″ x 6′5″    |