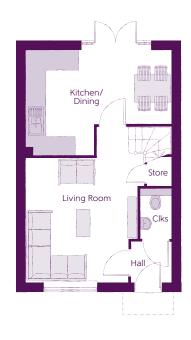

## 3 BEDROOM HOME

Ground Floor

Kitchen/Dining Living Room Cloakroom 4.78m x 3.45m (max) (max) 3.68m x 5.14m (max) (max) 1.01m x 1.66m

15'8" x 11'4" (max) (max) 12'1" x 16'10" (max) (max) 3'4" x 5'5"