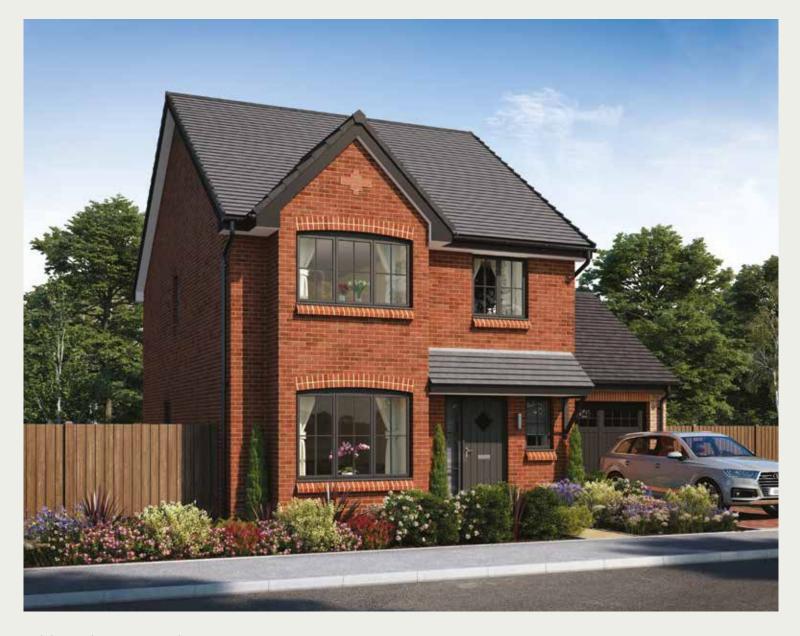

# The Jasmine

4 BEDROOM HOME





## The Jasmine

#### 4 BEDROOM HOME



### Ground Floor

| Kitchen       | 3.20m x 3.33m | 10′6″ × 10′11″           |
|---------------|---------------|--------------------------|
| Family/Dining | 2.88m x 4.48m | 9′6″ x 14′8″             |
| Living Room   | 3.54m x 4.94m | 11'7" x 16'3" (inc. bay) |
| Utility       | 1.84m x 1.71m | 6'0" × 5'7"              |
| Cloakroom     | 0.97m x 2.08m | 3′2″ × 6′10″             |



## First Floor

| Bedroom 1          | 2.96m x 4.59m | 9′9″ x 15′1″<br>(inc. bay |
|--------------------|---------------|---------------------------|
| Bedroom 1 En Suite | 2.22m x 1.35m | 7'4" × 4'5"               |
| Bedroom 2          | 2.83m x 3.46m | 9′3″ × 11′4″              |
| Bedroom 3          | 3.03m x 2.87m | 9′11″ x 9′5″<b