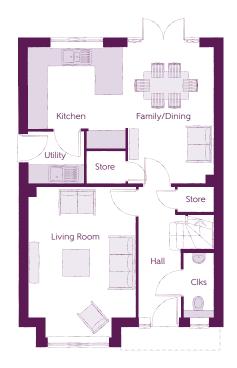

### Ground Floor

| Kitchen       | 3.20m x 3.33m | 10′6″ × 10′11″           |
|---------------|---------------|--------------------------|
| Family/Dining | 2.88m x 4.48m | 9′6″ x 14′8″             |
| Living Room   | 3.54m x 4.94m | 11'7" x 16'3" (inc. bay) |
| Utility       | 1.84m x 1.71m | 6'0" × 5'7"              |
| Cloakroom     | 0.97m x 2.08m | 3′2″ × 6′10″             |

Clks - Cloakroom WS - Wardrobe Space (suggestion only, wardrobe not included)

#### Furniture arrangements are for illustrative purposes only. Items are not included, nor to scale.

The items shown in this key may be subject to change, and positions could vary from those indicated on this floorplan. Please refer to Sales Advisor for details of your selected plot. Computer generated image shown overleaf. External finishes, landscaping and configuration may vary from plot to plot. Please refer to Sales Advisor for further details. All dimensions are approximate and should not be used for carpet sizes, appliance spaces or furniture. We operate a policy of continuous improvement and individual features such as kitchen and bathroom layouts, doors, windows, garages and elevational treatments may vary from time to time. Consequently these particulars should be treated as general guidance only and do not constitute a contract, part of a contract or a warranty. SC/CB/500/S00/D/01/N.