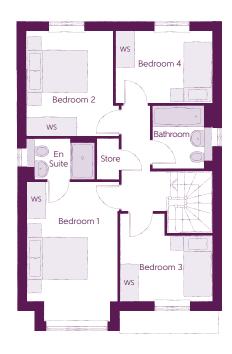

## First Floor

| Bedroom 1          | 2.96m x 4.59m | 9′9″ x 15′1″<br>(inc. bay |
|--------------------|---------------|---------------------------|
| Bedroom 1 En Suite | 2.22m x 1.35m | 7'4" × 4'5"               |
| Bedroom 2          | 2.83m x 3.46m | 9′3″ × 11′4″              |
| Bedroom 3          | 3.03m x 2.87m | 9′11″ x 9′5″<br>(max)     |
| Bedroom 4          | 3.17m x 2.38m | 10′5″ × 7′10″             |
| Bathroom           | 1.91m x 2.08m | 6′3″ × 6′10″              |

Clks - Cloakroom WS - Wardrobe Space (suggestion only, wardrobe not included)

#### Furniture arrangements are for illustrative purposes only. Items are not included, nor to scale.

The items shown in this key may be subject to change, and positions could vary from those indicated on this floorplan. Please refer to Sales Advisor for details of your selected plot. Computer generated image shown overleaf. External finishes, landscaping and configuration may vary from plot to plot. Please refer to Sales Advisor for further details. All dimensions are approximate and should not be used for carpet sizes, appliance spaces or furniture. We operate a policy of continuous improvement and individual features such as kitchen and bathroom layouts, doors, windows, garages and elevational treatments may vary from time to time. Consequently these particulars should be treated as general guidance only and do not constitute a contract, part of a contract or a warranty. SC/CB/500/S00/D/01/N.