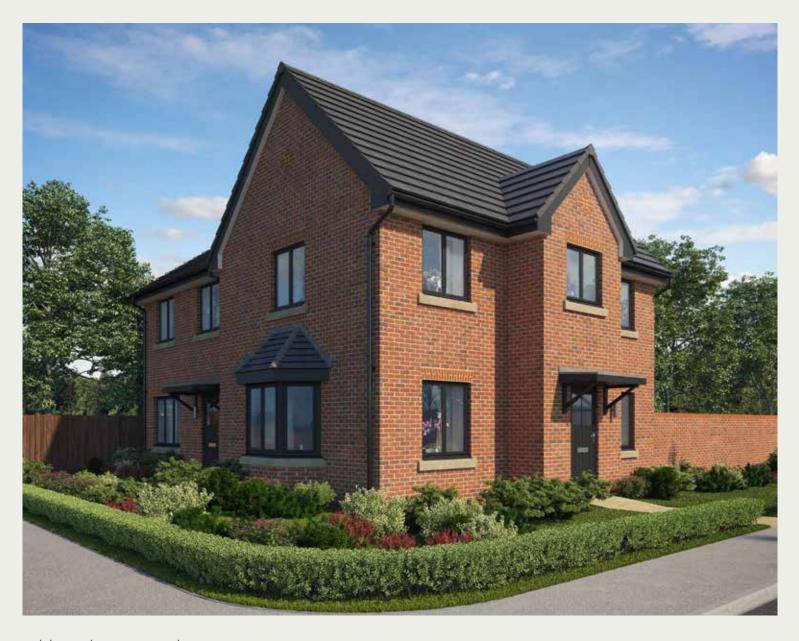

ashberryhomes.co.uk

# The Wisteria

3 BEDROOM HOME



## The Wisteria

### 3 BEDROOM HOME





## Ground Floor

| Kitchen/Dining | 3.11m x 4.85m | 10′3″ × 15′11″ |
|----------------|---------------|----------------|
| Living Room    | 3.48m x 4.85m | 11'5" × 15'11" |
| Cloakroom      | 1.92m x 0.96m | 6'4" x 3'2"    |

### First Floor

| Bedroom 1          | 2.95m x 3.56m | 9′8″ x 11′8″  |
|--------------------|---------------|---------------|
| Bedroom 1 En Suite | 2.95m x 1.20m | 9′8″ x 3′11″  |
| Bedroom 2          | 3.17m x 2.39m | 10′5″ x 7′10″ |
| Bedroom 3          | 3.17m x 2.37m | 10′5″ x 7′9″  |
| Bathroom           | 1.92m x 1.90m | 6′4″ × 6′3″   |

Clks - Cloakroom WS - Wardrobe Space (suggestion only, wardrobe not included)

#### Furniture arrangements are for illustrative