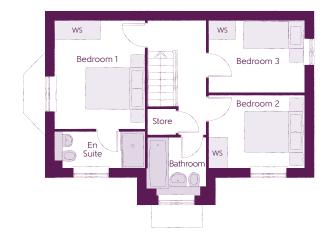

### First Floor

| Bedroom 1          | 2.95m x 3.56m | 9′8″ x 11′8″  |
|--------------------|---------------|---------------|
| Bedroom 1 En Suite | 2.95m x 1.20m | 9′8″ x 3′11″  |
| Bedroom 2          | 3.17m x 2.39m | 10′5″ x 7′10″ |
| Bedroom 3          | 3.17m x 2.37m | 10′5″ x 7′9″  |
| Bathroom           | 1.92m x 1.90m | 6′4″ × 6′3″   |

Clks - Cloakroom WS - Wardrobe Space (suggestion only, wardrobe not included)

#### Furniture arrangements are for illustrative purposes only. Items are not included, nor to scale.

The items shown in this key may be subject to change, and positions could vary from those indicated on this floorplan. Please refer to Sales Advisor for details of your selected plot. Computer generated image shown overleaf. External finishes, landscaping and configuration may vary from plot to plot. Please refer to Sales Advisor for further details. All dimensions are approximate and should not be used for carpet sizes, appliance spaces or furniture. We operate a policy of continuous improvement and individual features such as kitchen and bathroom layouts, doors, windows, garages and elevational treatments may vary from time to time. Consequently these particulars should be treated as general guidance only and do not constitute a contract or a warranty. TH/CB/500/S00/D/01a/L.