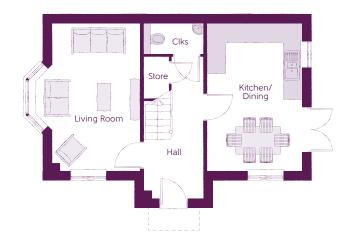

## Ground Floor

| Kitchen/Dining | 3.11m x 4.85m | 10′3″ × 15′11″ |
|----------------|---------------|----------------|
| Living Room    | 3.48m x 4.85m | 11'5" × 15'11" |
| Cloakroom      | 1.92m x 0.96m | 6'4" x 3'2"    |

Clks - Cloakroom WS - Wardrobe Space (suggestion only, wardrobe not included)

#### Furniture arrangements are for illustrative purposes only. Items are not included, nor to scale.

The items shown in this key may be subject to change, and positions could vary from those indicated on this floorplan. Please refer to Sales Advisor for details of your selected plot. Computer generated image shown overleaf. External finishes, landscaping and configuration may vary from plot to plot. Please refer to Sales Advisor for further details. All dimensions are approximate and should not be used for carpet sizes, appliance spaces or furniture. We operate a policy of continuous improvement and individual features such as kitchen and bathroom layouts, doors, windows, garages and elevational treatments may vary from time to time. Consequently these particulars should be treated as general guidance only and do not constitute a contract or a warranty. TH/CB/500/S00/D/01a/L.