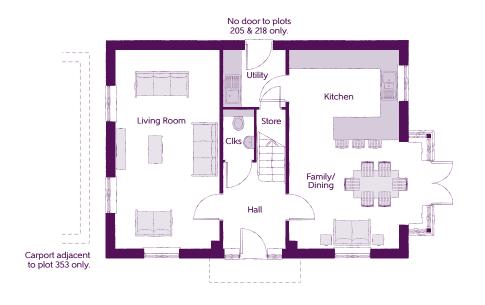

## Ground Floor

| Kitchen       | 3.60m x 3.04m | 11′10″ × 10′0″              |
|---------------|---------------|-----------------------------|
| Family/Dining | 4.39m x 3.50m | 14′5″ x 11′6″<br>(inc. bay) |
| Living Room   | 6.54m x 3.42m | 21′5″ x 11′3″               |
| Utility       | 2.03m x 1.87m | 6′8″ x 6′2″                 |
| Cloakroom     | 1.65m x 1.00m | 5′5″ x 3′3″                 |

Clks - Cloakroom WS - Wardrobe Space (suggestion only, wardrobe not included)

## Furniture arrangements are for illustrative purposes only. Items are not included, nor to scale.

The items shown in this key may be subject to change, and positions could vary from those indicated on this floorplan. Please refer to Sales Advisor for details of your selected plot. Computer generated image shown overleaf. External finishes, landscaping and configuration may vary from plot to plot. Please refer to Sales Advisor for further details. All dimensions are approximate and should not be used for carpet sizes, appliance spaces or furniture. We operate a policy of continuous improvement and individual features such as kitchen and bathroom layouts, doors, windows, garages and elevational treatments may vary from time to time. Consequently these particulars should be treated as general guidance only and do not constitute a contract, part of a contract or a warranty.