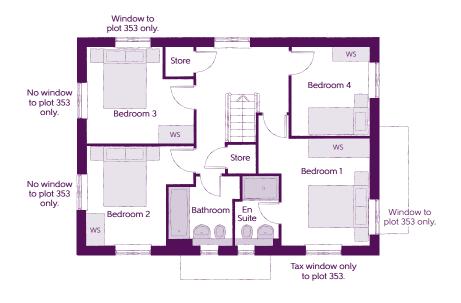

## First Floor

| Bedroom 1          | 4.29m x 3.66m          | 14'1" x 12'0"                   |
|--------------------|------------------------|---------------------------------|
| Bedroom 1 En Suite | 2.25m x 1.44m          | 7′5″ x 4′9″                     |
| Bedroom 2          | 3.53m x 3.27m          | 11'7" x 10'9"                   |
| Bedroom 3          | 3.53m x 3.18m          | 11'7" x 10'5"                   |
| Bedroom 4          | 2.93m x 2.58m          | 9′7″ x 8′6″                     |
| Bathroom           | 2.35m x 2.25m<br>(max) | 7′9″ x 7′5″<br><sub>(max)</sub> |

Clks - Cloakroom WS - Wardrobe Space (suggestion only, wardrobe not included)

## Furniture arrangements are for illustrative purposes only. Items are not included, nor to scale.

The items shown in this key may be subject to change, and positions could vary from those indicated on this floorplan. Please refer to Sales Advisor for details of your selected plot. Computer generated image shown overleaf. External finishes, landscaping and configuration may vary from plot to plot. Please refer to Sales Advisor for further details. All dimensions are approximate and should not be used for carpet sizes, appliance spaces or furniture. We operate a policy of continuous improvement and individual features such as kitchen and bathroom layouts, doors, windows, garages and elevational treatments may vary from time to time. Consequently these particulars should be treated as general guidance only and do not constitute a contract, part of a contract or a warranty.