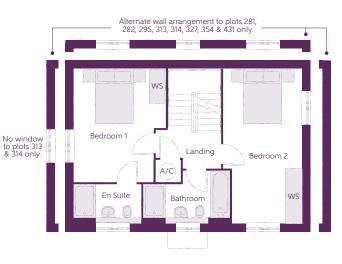

## 4 BEDROOM HOME

| Groi |  |  |
|------|--|--|
|      |  |  |
|      |  |  |

Kitchen/Dining **Living Room** Cloakroom

5.64m x 2.81m 5.64m x 3.29m 1.97m x 0.91m

18'6" x 10'10"

6'6" x 3'0"

First Floor

Bedroom 1 4.11m x 3.33m Bedroom 1 En Suite 2.44m x 1.43m 5.64m x 2.87m Bedroom 2

**Bathroom** 

3.17m x 1.92m

Second Floor

Bedroom 3 Bedroom 4 **En Suite** 

10'5" x 6'4"

4.60m x 3.33m 4.60m x 2.87m 1.94m x 1.76m

B - Boiler WS - Wardrobe Space (suggestion only, wardrobe not included) (A/Q - Airing Cupboard ---- - Reduced Head Height