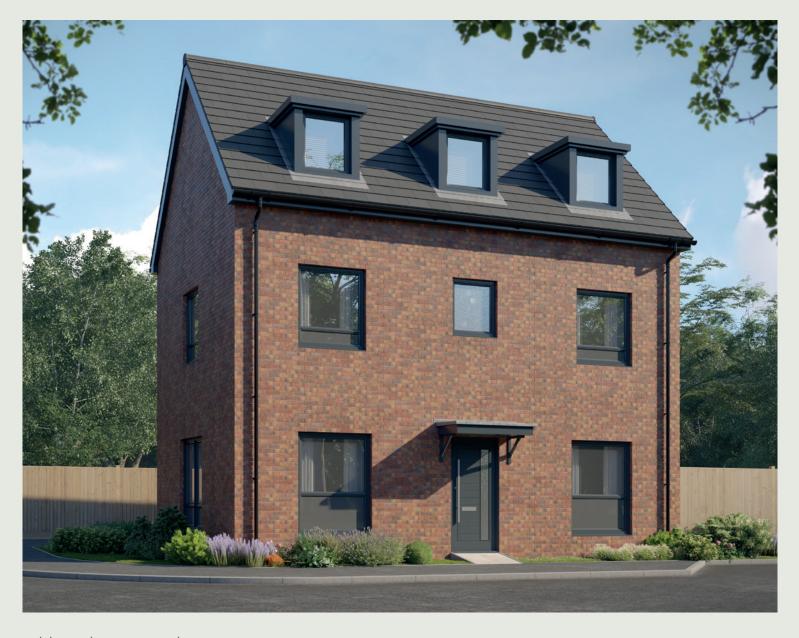

The Willow

4 BEDROOM HOME

## The Willow

## 4 BEDROOM HOME

| Groi |  |  |
|------|--|--|
|      |  |  |
|      |  |  |

Kitchen/Dining **Living Room** Cloakroom

5.64m x 2.81m 5.64m x 3.29m 1.97m x 0.91m

18'6" x 10'10"

6'6" x 3'0"

First Floor

Bedroom 1 4.11m x 3.33m Bedroom 1 En Suite 2.44m x 1.43m 5.64m x 2.87m Bedroom 2

Furniture arrangements are for illustrative purposes only. Items are not included, nor to scale.

The items shown in this key may be subject to change, and positions could vary from those indicated on this floorplan. Please refer to Sales Advisor for details of your selected plot. Computer generated image shown overleaf. External finishes, landscaping and configuration may vary from plot to plot. Please refer to Sales Advisor for further details. All dimensions are approximate and should not be used for carpet sizes, appliance spaces or furniture. We operate a policy of continuous improvement and individual features such as kitchen and bathroom layouts, doors, windows, garages and elevational treatments may vary from time to time. Consequently these particulars should be treated as general guidance only and do not constitute a contract, part of a contract or a warranty.