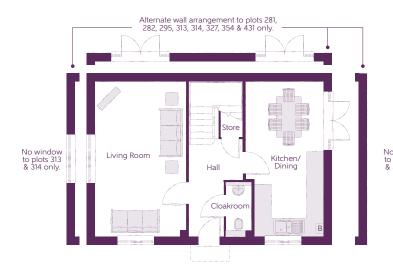

## 4 BEDROOM HOME

| Groi |  |  |
|------|--|--|
|      |  |  |
|      |  |  |

Kitchen/Dining **Living Room** Cloakroom

5.64m x 2.81m 5.64m x 3.29m 1.97m x 0.91m

18'6" x 10'10"

6'6" x 3'0"

First Floor

Bedroom 1 4.11m x 3.33m Bedroom 1 En Suite 2.44m x 1.43m 5.64m x 2.87m Bedroom 2