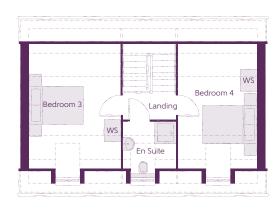

**Bathroom** 

3.17m x 1.92m

Second Floor

Bedroom 3 Bedroom 4 **En Suite** 

10'5" x 6'4"

4.60m x 3.33m 4.60m x 2.87m 1.94m x 1.76m

B - Boiler WS - Wardrobe Space (suggestion only, wardrobe not included) (A/Q - Airing Cupboard ---- - Reduced Head Height