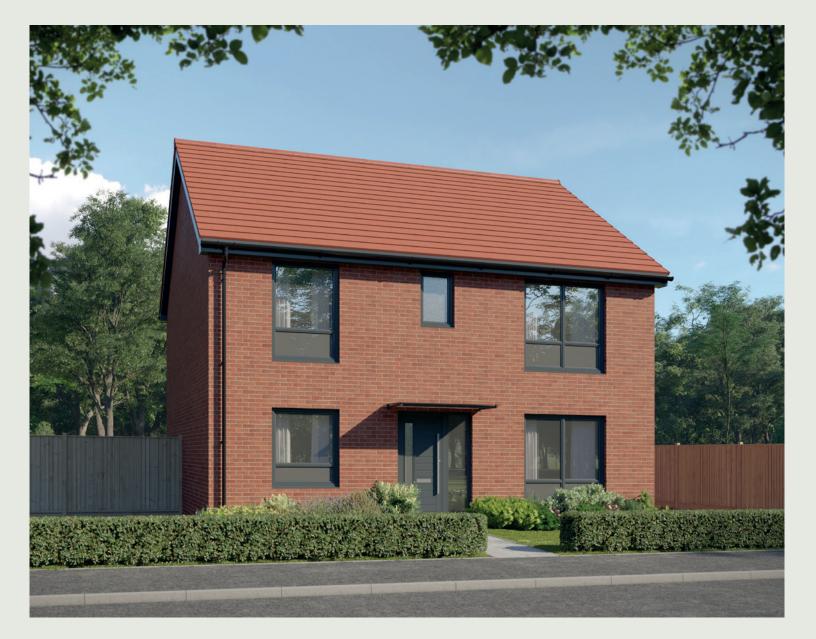

## The Albertine

4 BEDROOM HOME



ashberryhomes.co.uk



4 BEDROOM HOME



## Ground Floor

| Kitchen       | 2.88m x 2.92m | 9′5″ x 9′7″             |
|---------------|---------------|-------------------------|
| Family/Dining | 5.46m x 3.37m | 17'11" × 11'1"<br>(max) |
| Living Room   | 4.14m x 3.32m | 13′7″ x 10′11″          |
| Study         | 2.73m x 2.30m | 8'11" x 7'7"            |
| Cloakroom     | 2.20m x 1.85m | 7'3" x 6'1"             |



## First Floor

| Bedroom 1          | 4.21m x 3.34m | 13'10" × 10'11" |
|--------------------|---------------|-----------------|
| Bedroom 1 En Suite | 2.01m x 1.55m | 6'7" x 5'1"     |
| Bedroom 2          | 3.96m x 3.74m | 13'0" x 12'3"   |
| Bedroom 3          | 3.62m x 2.70m | 11'11" × 8'10"  |
| Bedroom 4          | 3.37m x 3.31m | 1