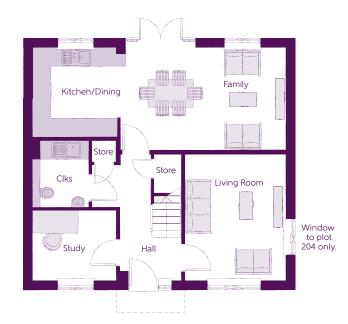

## Ground Floor

| Kitchen       | 2.88m x 2.92m | 9′5″ x 9′7″             |
|---------------|---------------|-------------------------|
| Family/Dining | 5.46m x 3.37m | 17'11" × 11'1"<br>(max) |
| Living Room   | 4.14m x 3.32m | 13′7″ x 10′11″          |
| Study         | 2.73m x 2.30m | 8'11" x 7'7"            |
| Cloakroom     | 2.20m x 1.85m | 7'3" x 6'1"             |

Clks - Cloakroom WS - Wardrobe Space (suggestion only, wardrobe not included)

## Furniture arrangements are for illustrative purposes only. Items are not included, nor to scale.

The items shown in this key may be subject to change, and positions could vary from those indicated on this floorplan. Please refer to Sales Advisor for details of your selected plot. Computer generated image shown overleaf. External finishes, landscaping and configuration may vary from plot to plot. Please refer to Sales Advisor for further details. All dimensions are approximate and should not be used for carpet sizes, appliance spaces or furniture. We operate a policy of continuous improvement and individual features such as kitchen and bathroom layouts, doors, windows, garages and elevational treatments may vary from time to time. Consequently these particulars should be treated as general guidance only and do not constitute a contract, part of a contract or a warranty.