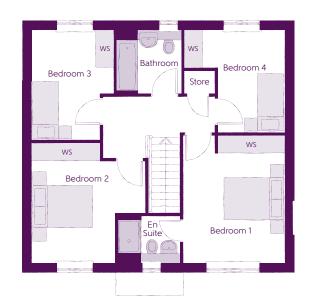

## First Floor

| Bedroom 1          | 4.21m x 3.34m | 13'10" × 10'11" |
|--------------------|---------------|-----------------|
| Bedroom 1 En Suite | 2.01m x 1.55m | 6'7" x 5'1"     |
| Bedroom 2          | 3.96m x 3.74m | 13'0" x 12'3"   |
| Bedroom 3          | 3.62m x 2.70m | 11'11" × 8'10"  |
| Bedroom 4          | 3.37m x 3.31m | 11'1" x 10'10"  |
| Bathroom           | 2.15m x 2.08m | 7'1" x 6'10"    |

Clks - Cloakroom WS - Wardrobe Space (suggestion only, wardrobe not included)

## Furniture arrangements are for illustrative purposes only. Items are not included, nor to scale.

The items shown in this key may be subject to change, and positions could vary from those indicated on this floorplan. Please refer to Sales Advisor for details of your selected plot. Computer generated image shown overleaf. External finishes, landscaping and configuration may vary from plot to plot. Please refer to Sales Advisor for further details. All dimensions are approximate and should not be used for carpet sizes, appliance spaces or furniture. We operate a policy of continuous improvement and individual features such as kitchen and bathroom layouts, doors, windows, garages and elevational treatments may vary from time to time. Consequently these particulars should be treated as general guidance only and do not constitute a contract, part of a contract or a warranty.