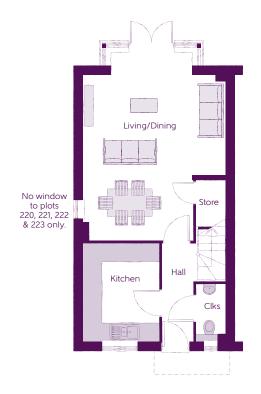

#### Ground Floor

| Kitchen       | 3.16m x 2.51m | 10′4″ × 8′3″           |
|---------------|---------------|------------------------|
| Living/Dining | 6.26m x 4.67m | $20'6'' \times 15'4''$ |
| Cloakroom     | 1.88m x 0.92m | 6'2" x 3'0"            |

Clks - Cloakroom WS - Wardrobe Space (suggestion only, wardrobe not included) RW - Roof Window ---- - Reduced Head Height