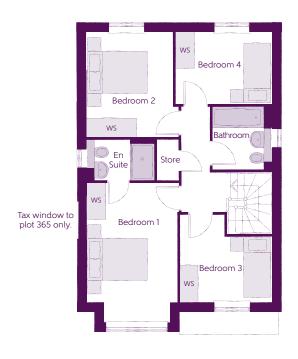

## First Floor

| Bedroom 1          | 4.59m x 2.96m | 15'1" x 9'9"<br>(inc. bay) |
|--------------------|---------------|----------------------------|
| Bedroom 1 En Suite | 2.19m x 1.35m | 7'2" x 4'5"                |
| Bedroom 2          | 3.46m x 2.83m | 11′4″ × 9′3″               |
| Bedroom 3          | 3.04m x 2.87m | 10'0" x 9'5"               |
| Bedroom 4          | 3.17m x 2.38m | 10′5″ × 7′10′              |
| Bathroom           | 2.08m x 1.91m | 6′10″ x 6′3″               |

Clks - Cloakroom WS - Wardrobe Space (suggestion only, wardrobe not included)

#### Furniture arrangements are for illustrative purposes only. Items are not included, nor to scale.

The items shown in this key may be subject to change, and positions could vary from those indicated on this floorplan. Please refer to Sales Advisor for details of your selected plot. Computer generated image shown overleaf. External finishes, landscaping and configuration may vary from plot to plot. Please refer to Sales Advisor for further details. All dimensions are approximate and should not be used for carpet sizes, appliance spaces or furniture. We operate a policy of continuous improvement and individual features such as kitchen and bathroom layouts, doors, windows, garages and elevational treatments may vary from time to time. Consequently these particulars should be treated as general guidance only and do not constitute a contract, part of a contract or a warranty.