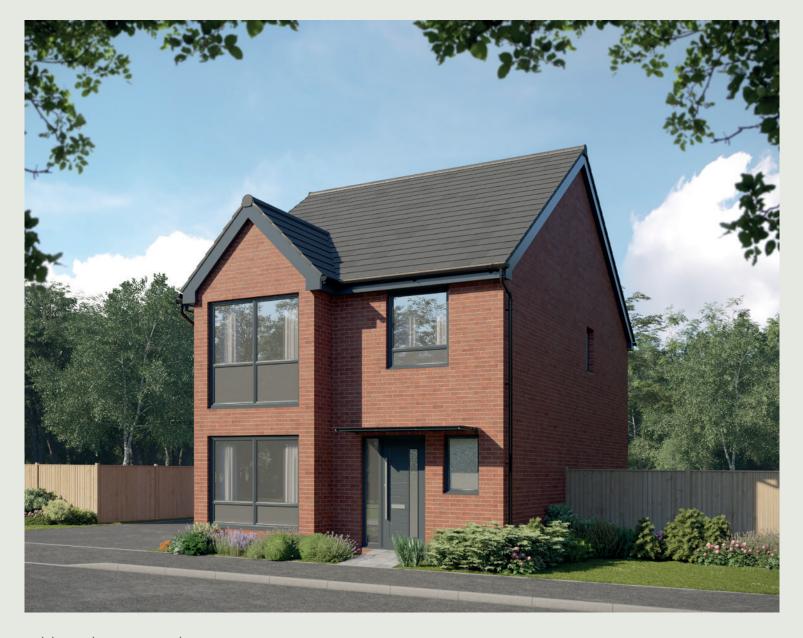

The Jasmine

4 BEDROOM HOME





# The Jasmine

### 4 BEDROOM HOME



## Ground Floor

| Kitchen       | 3.20m x 2.68m | 10′6″ x 8′10″ |
|---------------|---------------|---------------|
| Family/Dining | 4.48m x 2.88m | 14′8″ x 9′5″  |
| Living Room   | 4.94m x 3.54m | 16'2" x 11'7" |
| Utility       | 1.84m x 1.71m | 6'0" x 5'7"   |
| Cloakroom     | 2.08m x 0.97m | 6′10″ x 3′2″  |



## First Floor

| Bedroom 1          | 4.59m x 2.96m | 15'1" x 9'9"<br>(inc. bay) |
|--------------------|---------------|----------------------------|
| Bedroom 1 En Suite | 2.19m x 1.35m | 7'2" x 4'5"                |
| Bedroom 2          | 3.46m x 2.83m | 11′4″ × 9′3″               |
| Bedroom 3          | 3.04m x 2.87m | 10'0" x 9'5"               |
| Bedroom 4          | 3.17m x 2.38m | 10′5″ × 7′10′