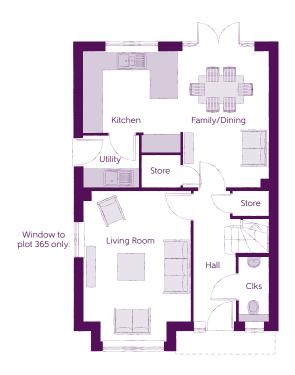

## Ground Floor

| Kitchen       | 3.20m x 2.68m | 10′6″ x 8′10″ |
|---------------|---------------|---------------|
| Family/Dining | 4.48m x 2.88m | 14′8″ x 9′5″  |
| Living Room   | 4.94m x 3.54m | 16'2" x 11'7" |
| Utility       | 1.84m x 1.71m | 6'0" x 5'7"   |
| Cloakroom     | 2.08m x 0.97m | 6′10″ x 3′2″  |

Clks - Cloakroom WS - Wardrobe Space (suggestion only, wardrobe not included)

#### Furniture arrangements are for illustrative purposes only. Items are not included, nor to scale.

The items shown in this key may be subject to change, and positions could vary from those indicated on this floorplan. Please refer to Sales Advisor for details of your selected plot. Computer generated image shown overleaf. External finishes, landscaping and configuration may vary from plot to plot. Please refer to Sales Advisor for further details. All dimensions are approximate and should not be used for carpet sizes, appliance spaces or furniture. We operate a policy of continuous improvement and individual features such as kitchen and bathroom layouts, doors, windows, garages and elevational treatments may vary from time to time. Consequently these particulars should be treated as general guidance only and do not constitute a contract, part of a contract or a warranty.