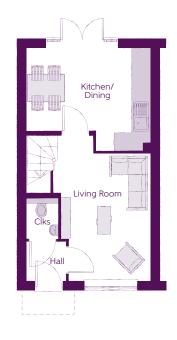

## 2 BEDROOM HOME

Ground Floor

Kitchen/Dining Living Room Cloakroom 4.05m x 3.38m 2.95m x 4.85m (max) (max) 1.01m x 150m 13'3" x 11'1" (max) 9'8" x 15'11" (max) (max) 3'4" x 4'11" Bedroom 1
WS
Bedroom 2

First Floor

 Bedroom 1
 4.05m x 2.72m
 13'3" x 8

 Bedroom 2
 4.05m x 2.40m (max)
 13'3" x 7" (max)

 Bathroom
 1.91m x 2.36m
 6'3" x 7" (max)

Clks - Cloakroom WS - Wardrobe Space (suggestion only, wardrobe not included)