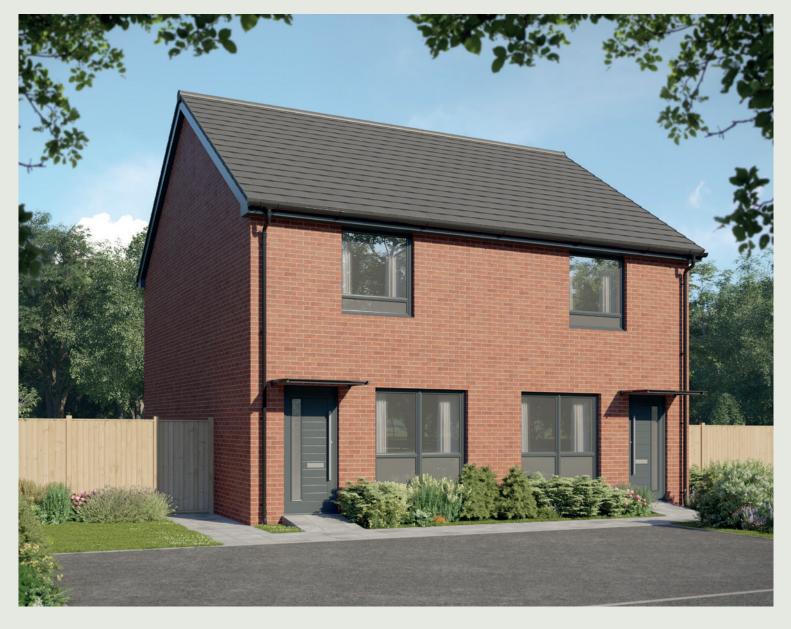

The Lavender

2 BEDROOM HOME

## The Lavender

## 2 BEDROOM HOME

Ground Floor

Kitchen/Dining Living Room Cloakroom 4.05m x 3.38m 2.95m x 4.85m (max) (max) 1.01m x 150m 13'3" x 11'1" (max) 9'8" x 15'11" (max) (max) 3'4" x 4'11" Bedroom 1
WS
Bedroom 2

The items shown in this key may be subject to change, and positions could vary from those indicated on this floorplan. Please refer to Sales Advisor for details of your selected plot. Computer generated image shown overleaf. External finishes, landscaping and configuration may vary from plot to plot. Please refer to Sales Advisor for further details. All dimensions are approximate and should not be used for carpet sizes, appliance spaces or furniture. We operate a policy of continuous improvement and individual features such as kitchen and bathroom layouts, doors, windows, garages and elevational treatments may vary from time to time. Consequently these particulars should be treated as general guidance only and do not constitute a contract, part of a contract or a warranty.