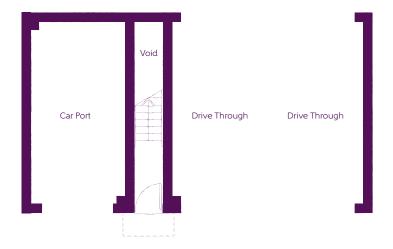

## Ground Floor

Important note: The Senetti is allocated a car port.
Please refer to the Sales Advisor for further information.