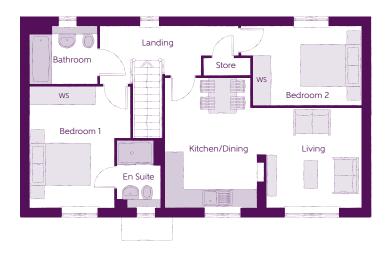

### First Floor

| Kitchen/Dining     | 4.28m x 3.08m | 14'0" × 10'1"  |
|--------------------|---------------|----------------|
| Living             | 3.44m x 3.29m | 11′3″ × 10′10″ |
| Bedroom 1          | 3.98m x 3.29m | 13'1" x 10'10" |
| Bedroom 1 En Suite | 2.20m x 1.46m | 7′3″ × 4′9″    |
| Bedroom 2          | 3.96m x 2.59m | 13′0″ x 8′6″   |
| Bathroom           | 2.20m x 1.91m | 7′2″ × 6′3″    |

Clks - Cloakroom WS - Wardrobe Space (suggestion only, wardrobe not included)