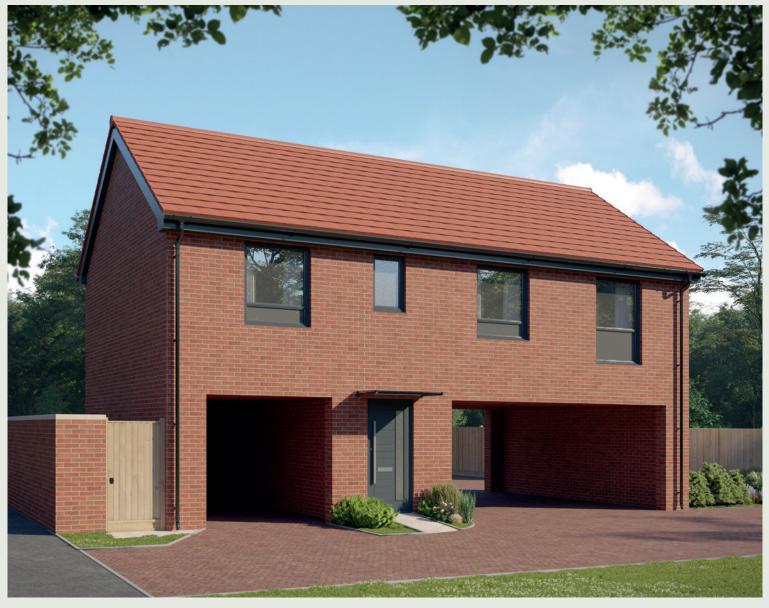

ashberryhomes.co.uk

# The Senetti

2 BEDROOM HOME



## The Senetti

#### 2 BEDROOM HOME



## Ground Floor

Important note: The Senetti is allocated a car port.
Please refer to the Sales Advisor for further information.



### First Floor

| Kitchen/Dining     | 4.28m x 3.08m | 14'0" × 10'1"  |
|--------------------|---------------|----------------|
| Living             | 3.44m x 3.29m | 11′3″ × 10′10″ |
| Bedroom 1          | 3.98m x 3.29m | 13'1" x 10'10" |
| Bedroom 1 En Suite | 2.20m x 1.46m | 7′3″ × 4′9″    |
| Bedroom 2          | 3.96m x 2.59m | 13′0″ x 8′6″   |
| Bathroom           | 2.20m x 1.91m | 7′2″ × 6′3″    |

Clks - Cloakroom WS - Wardrobe Space (suggestion only, wardrobe not included)

#### Furniture arrangements are for illustrative purposes only. Items are not includ