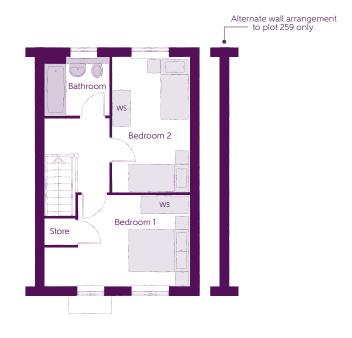

## 2 BEDROOM HOME

Ground Floor

**Living/Dining** 4.78m x 3.53m 15'8" x 11'7" **Kitchen** 2.75m x 2.62m 9'0" x 8'7"

First Floor

| Bedroom 1 | 4.78m x 2.99m | 15'8" x 9'10" |
|-----------|---------------|---------------|
| Bedroom 2 | 2.55m x 4.44m | 8'4" × 14'7"  |
| Bathroom  | 2.13m x 1.93m | 7′0″ × 6′4″   |

Clks - Cloakroom WS - Wardrobe Space (suggestion only, wardrobe not included)

## Furniture arrangements are for illustrative purposes only. Items are not included, nor to scale.

The items shown in this key may be subject to change, and positions could vary from those indicated on this floorplan. Please refer to Sales Advisor for details of your selected plot. Computer generated image shown overleaf. External finishes, landscaping and configuration may vary from plot to plot. Please refer to Sales Advisor for further details. All dimensions are approximate and should not be used for carpet sizes, appliance spaces or furniture. We operate a policy of continuous improvement and individual features such as kitchen and bathroom layouts, doors, windows, garages and elevational treatments may vary from time to time. Consequently these particulars should be treated as general guidance only and do not constitute a contract, part of a contract or a warranty.