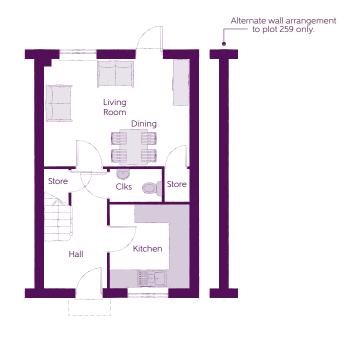

## 2 BEDROOM HOME

Ground Floor

**Living/Dining** 4.78m x 3.53m 15'8" x 11'7" **Kitchen** 2.75m x 2.62m 9'0" x 8'7"

First Floor

| Bedroom 1 | 4.78m x 2.99m | 15'8" x 9'10" |
|-----------|---------------|---------------|
| Bedroom 2 | 2.55m x 4.44m | 8'4" × 14'7"  |
| Bathroom  | 2.13m x 1.93m | 7′0″ × 6′4″   |

Clks - Cloakroom WS - Wardrobe Space (suggestion only, wardrobe not included)

## Furniture arrangements are for illustrative purposes only. Items are not included, nor to scale.

The items shown in this key may be subject to change, and positions could vary from those indicated on this floorplan. Please refer to Sales Advisor for details of your selected plot. Computer generated image shown overleaf. External finishes, landscaping and configuration may vary from plot to plot. Please refer to Sales Advisor for further details. All dimensions are approximate and should not be used for carpet sizes, appliance spaces or furniture. We operate a policy of continuous improvement and individual features such as kitchen and bathroom layouts, doors, windows, garages and elevational treatments may vary from time to time. Consequently these particulars should be treated as general guidance only and do not constitute a contract, part of a contract or a warranty.