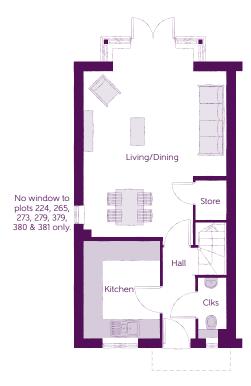

## Ground Floor

| Living/Dining | 5.47m x 4.67m | 17'11" x 15'4" |
|---------------|---------------|----------------|
| Kitchen       | 3.17m x 2.49m | 10′5″ x 8′2″   |
| Cloakroom     | 1.97m x 0.92m | 6'6" × 3'0"    |

Clks - Cloakroom WS - Wardrobe Space (suggestion only, wardrobe not included)

## Furniture arrangements are for illustrative purposes only. Items are not included, nor to scale.

The items shown in this key may be subject to change, and positions could vary from those indicated on this floorplan. Please refer to Sales Advisor for details of your selected plot. Computer generated image shown overleaf. External finishes, landscaping and configuration may vary from plot to plot. Please refer to Sales Advisor for further details. All dimensions are approximate and should not be used for carpet sizes, appliance spaces or furniture. We operate a policy of continuous improvement and individual features such as kitchen and bathroom layouts, doors, windows, garages and elevational treatments may vary from time to time. Consequently these particulars should be treated as general guidance only and do not constitute a contract, part of a contract or a warranty.