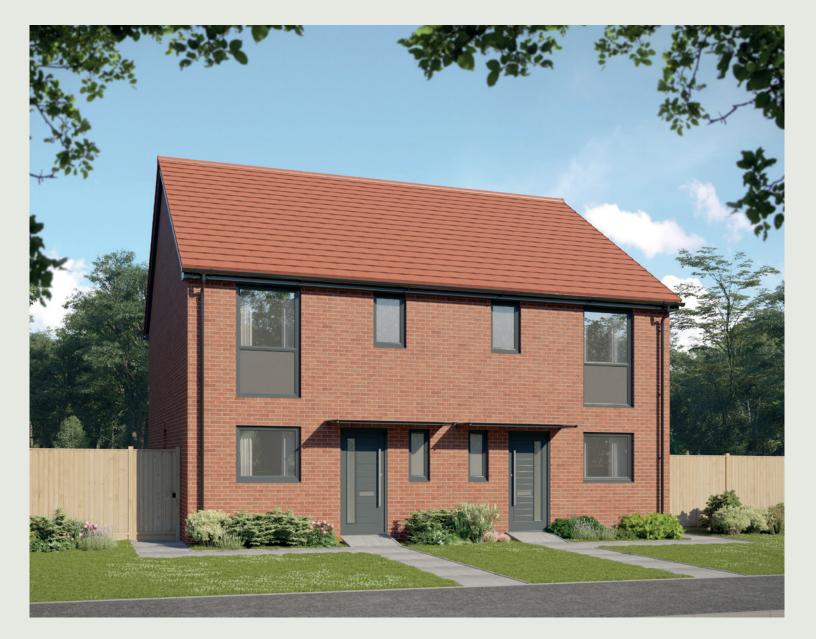

## The Valerian

3 BEDROOM HOME



ashberryhomes.co.uk



3 BEDROOM HOME



## Ground Floor

| Living/Dining | 5.47m x 4.67m | 17'11" x 15'4" |
|---------------|---------------|----------------|
| Kitchen       | 3.17m x 2.49m | 10′5″ x 8′2″   |
| Cloakroom     | 1.97m x 0.92m | 6'6" × 3'0"    |



## First Floor

| Bedroom 1          | 4.16m x 3.46m | 13'8" x 11'4"         |
|--------------------|---------------|-----------------------|
| Bedroom 1 En Suite | 1.95m x 1.20m | 6′5″ x 3′11″          |
| Bedroom 2          | 3.49m x 2.15m | 11′5″ x 7′1″          |
| Bedroom 3          | 2.43m x 3.51m | $8'0'' \times 11'6''$ |
| Bathroom           | 2.15m x 1.91m | 7′1″ x 6′3″           |

Clks - Cloakroom WS - Wardrobe Space (suggestion only, wardrobe not included)

## Furniture arrangement