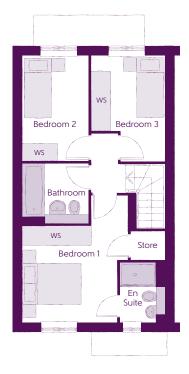

## First Floor

| Bedroom 1          | 4.16m x 3.46m | 13'8" x 11'4"         |
|--------------------|---------------|-----------------------|
| Bedroom 1 En Suite | 1.95m x 1.20m | 6′5″ x 3′11″          |
| Bedroom 2          | 3.49m x 2.15m | 11′5″ x 7′1″          |
| Bedroom 3          | 2.43m x 3.51m | $8'0'' \times 11'6''$ |
| Bathroom           | 2.15m x 1.91m | 7′1″ x 6′3″           |

Clks - Cloakroom WS - Wardrobe Space (suggestion only, wardrobe not included)

## Furniture arrangements are for illustrative purposes only. Items are not included, nor to scale.

The items shown in this key may be subject to change, and positions could vary from those indicated on this floorplan. Please refer to Sales Advisor for details of your selected plot. Computer generated image shown overleaf. External finishes, landscaping and configuration may vary from plot to plot. Please refer to Sales Advisor for further details. All dimensions are approximate and should not be used for carpet sizes, appliance spaces or furniture. We operate a policy of continuous improvement and individual features such as kitchen and bathroom layouts, doors, windows, garages and elevational treatments may vary from time to time. Consequently these particulars should be treated as general guidance only and do not constitute a contract, part of a contract or a warranty.