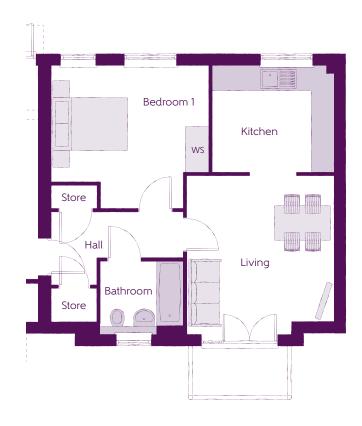

## The Lodge Apartments

1 BEDROOM APARTMENTS

Plots 342, 344 & 346 (Ground floor shown)

| Kitchen     | 3.26m x 2.86m | 10'8" x 9'5"  |
|-------------|---------------|---------------|
| Living Area | 3.98m x 3.88m | 13'1" x 12'9" |
| Bedroom 1   | 4.20m x 3.12m | 13'9" x 10'3  |