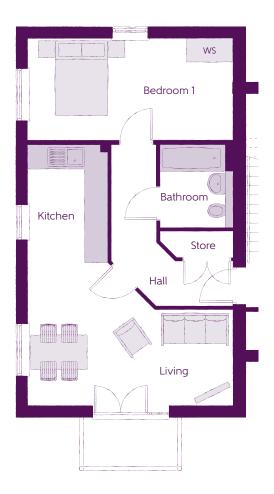

Plots 343, 345 & 347 (Ground floor shown)

| Kitchen     | 3.12m x 2.14m | 10′3″ × 7′0   |
|-------------|---------------|---------------|
| Living Area | 5.46m x 2.57m | 17'11" x 8'5  |
| Bedroom 1   | 5.46m x 2.71m | 17′11″ × 8′10 |