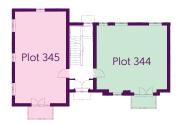

## The Lodge Apartments

1 BEDROOM APARTMENTS

Plots 342, 344 & 346 (Ground floor shown)

| Kitchen     | 3.26m x 2.86m | 10'8" x 9'5"  |
|-------------|---------------|---------------|
| Living Area | 3.98m x 3.88m | 13'1" x 12'9" |
| Bedroom 1   | 4.20m x 3.12m | 13'9" x 10'3  |

Plots 343, 345 & 347 (Ground floor shown)

| Kitchen     | 3.12m x 2.14m | 10′3″ × 7′0   |
|-------------|---------------|---------------|
| Living Area | 5.46m x 2.57m | 17'11" x 8'5  |
| Bedroom 1   | 5.46m x 2.71m | 17′11″ × 8′10 |

Second Floor

First Floor

Ground Floor