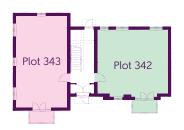

## The Lodge Apartments

1 BEDROOM APARTMENTS

Plots 342, 344 & 346 (Ground floor shown)

| Kitchen     | 3.26m x 2.86m | 10'8" x 9'5"  |
|-------------|---------------|---------------|
| Living Area | 3.98m x 3.88m | 13'1" x 12'9" |
| Bedroom 1   | 4.20m x 3.12m | 13'9" x 10'3  |

Plots 343, 345 & 347 (Ground floor shown)

| Kitchen     | 3.12m x 2.14m | 10′3″ × 7′0   |
|-------------|---------------|---------------|
| Living Area | 5.46m x 2.57m | 17'11" x 8'5  |
| Bedroom 1   | 5.46m x 2.71m | 17′11″ × 8′10 |

Second Floor

First Floor

Ground Floor