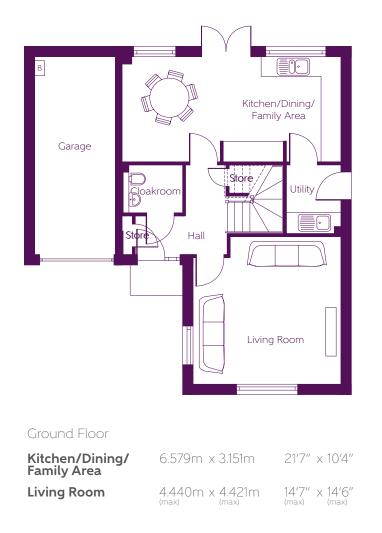

## Furniture arrangements are for illustrative purposes only. Items are not included, nor to scale.

The items shown in this key may be subject to change, and positions could vary from those indicated on this floorplan. Please refer to Sales Advisor for details of your selected plot. Computer generated image shown overleaf. External finishes, landscaping and configuration may vary from plot to plot. Please refer to Sales Advisor for further details. All dimensions are approximate and should not be used for carpet sizes, appliance spaces or furniture. We operate a policy of continuous improvement and individual features such as kitchen and bathroom layouts, doors, windows, garages and elevational treatments may vary from time to time. Consequently these particulars should be treated as general guidance only and do not constitute a contract, part of a contract or a warranty.