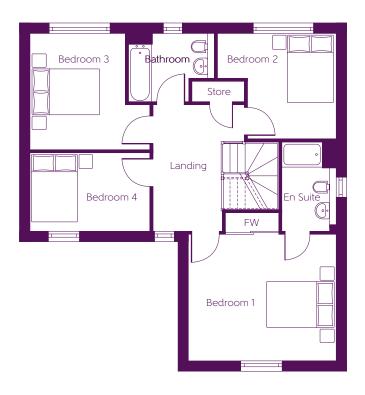

## First Floor

| Bedroom 1 | 4.440m x 3.795m                     | 14'7" x 12'5'<br>(min)            |
|-----------|-------------------------------------|-----------------------------------|
| Bedroom 2 | 3.564m x 3.164m<br><sub>(max)</sub> | 11′8″ x 10′5′<br><sub>(max)</sub> |
| Bedroom 3 | 3.602m x 3.486m<br>(min) (max)      | 11′10″ × 11′5″<br>(min) (max)     |
| Bedroom 4 | 3.603m x 2.358m                     | 11′9″ x 7′8″                      |

B - Boiler FW - Fitted wardrobe --- - Reduced head height

## Furniture arrangements are for illustrative purposes only. Items are not included, nor to scale.

The items shown in this key may be subject to change, and positions could vary from those indicated on this floorplan. Please refer to Sales Advisor for details of your selected plot. Computer generated image shown overleaf. External finishes, landscaping and configuration may vary from plot to plot. Please refer to Sales Advisor for further details. All dimensions are approximate and should not be used for carpet sizes, appliance spaces or furniture. We operate a policy of continuous improvement and individual features such as kitchen and bathroom layouts, doors, windows, garages and elevational treatments may vary from time to time. Consequently these particulars should be treated as general guidance only and do not constitute a contract, part of a contract or a warranty.