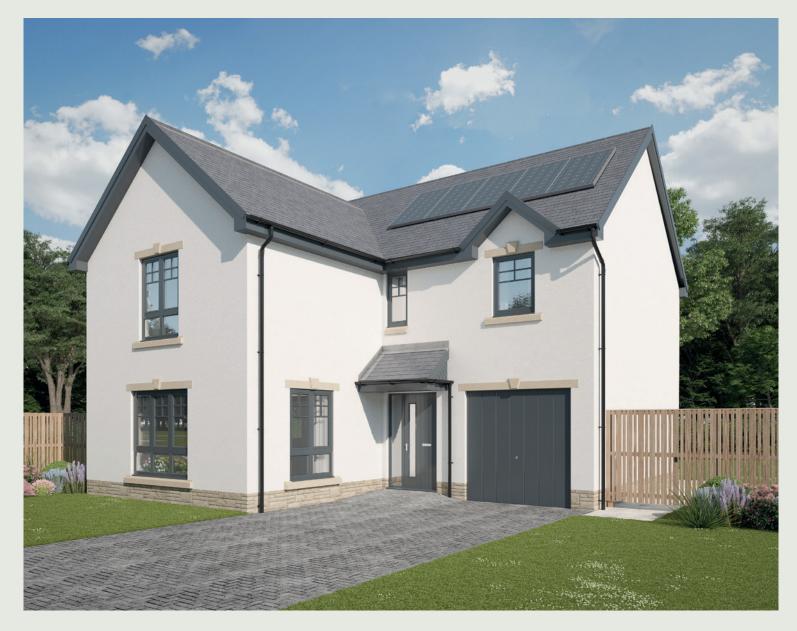

## The Woburn

4 BEDROOM HOME



ashberryhomes.co.uk



4 BEDROOM HOME





## First Floor

| Bedroom 1 | 4.440m x 3.795m                     | 14'7" x 12'5'<br>(min)            |
|-----------|-------------------------------------|-----------------------------------|
| Bedroom 2 | 3.564m x 3.164m<br><sub>(max)</sub> | 11′8″ x 10′5′<br><sub>(max)</sub> |
| Bedroom 3 | 3.602m x 3.486m<br>(min) (max)      | 11′10″ × 11′5″<br>(min) (max)     |
| Bedroom 4 | 3.603m x 2.358m                     | 11′9″ x 7′8″                      |

B - Boiler FW - Fitted wardrobe --- - Reduced head height

## Furniture arrangements are for illustrative purposes only. Items are not included, nor to scale.

The items shown in this key may be subject to change, and positions could vary from those indicated on th