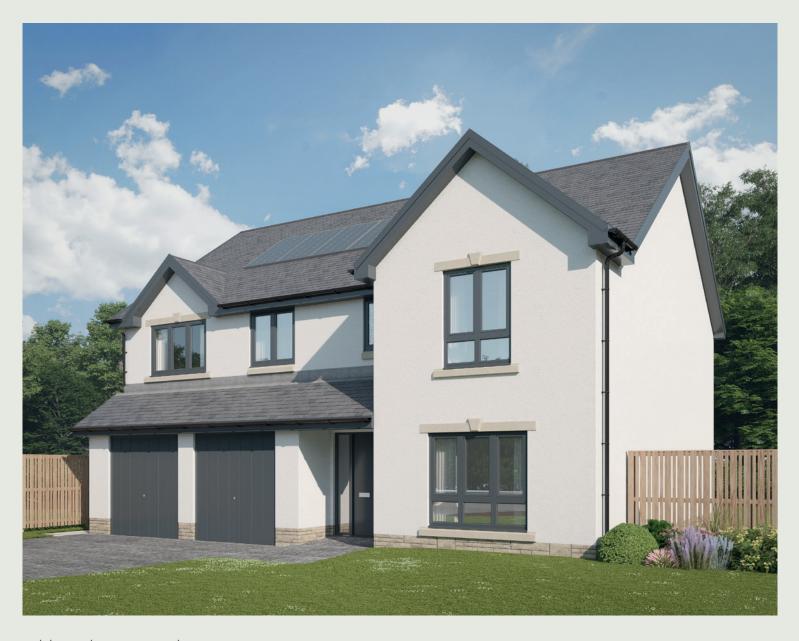

The Sauton

5 BEDROOM HOME

## The Sauton

## 5 BEDROOM HOME

**Kitchen/Dining/** 9.132m x 3.272m 30′0″ x 10′9″ **Family Area** 

**Living Room** 6.033m x 3.381m 19'10" x 11'1"

## Furniture arrangements are for illustrative purposes only. Items are not included, nor to scale.

The items shown in this key may be subject to change, and positions could vary from those indicated on this floorplan. Please refer to Sales Advisor for details of your selected plot. Computer generated image shown overleaf. External finishes, landscaping and configuration may vary from plot to plot. Please refer to Sales Advisor for further details. All dimensions are approximate and should not be used for carpet sizes, appliance spaces or furniture. We operate a policy of continuous improvement and individual features such as kitchen and bathroom layouts, doors, windows, garages and elevational treatments may vary from time to time. Consequently these particulars should be treated as general guidance only and do not constitute a contract, part of a contract or a warranty.