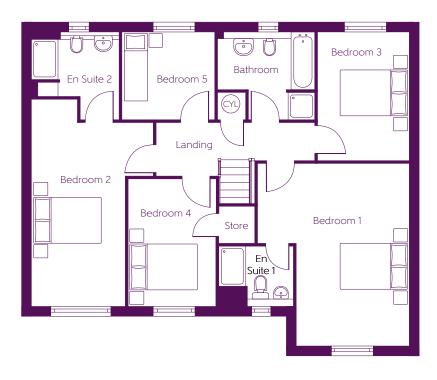

## First Floor

| Bedroom 1 | 5.446m x 4.547m<br>(max) (max) | 17′10″ × 14′11″<br>(max) (max) |
|-----------|--------------------------------|--------------------------------|
| Bedroom 2 | 5.502m x 2.802m (max) (min)    | 18′1″ x 9′2″<br>(max) (min)    |
| Bedroom 3 | 3.848m x 2.739m                | 12′8″ × 8′12″                  |
| Bedroom 4 | 3.809m x 2.625m                | 12′6″ × 8′7″                   |
| Bedroom 5 | 2.775m x 2.619m                | 9'1" x 8'7"                    |

B - Boiler CYL - Hot water cylinder

## Furniture arrangements are for illustrative purposes only. Items are not included, nor to scale.

The items shown in this key may be subject to change, and positions could vary from those indicated on this floorplan. Please refer to Sales Advisor for details of your selected plot. Computer generated image shown overleaf. External finishes, landscaping and configuration may vary from plot to plot. Please refer to Sales Advisor for further details. All dimensions are approximate and should not be used for carpet sizes, appliance spaces or furniture. We operate a policy of continuous improvement and individual features such as kitchen and bathroom layouts, doors, windows, garages and elevational treatments may vary from time to time. Consequently these particulars should be treated as general guidance only and do not constitute a contract, part of a contract or a warranty.