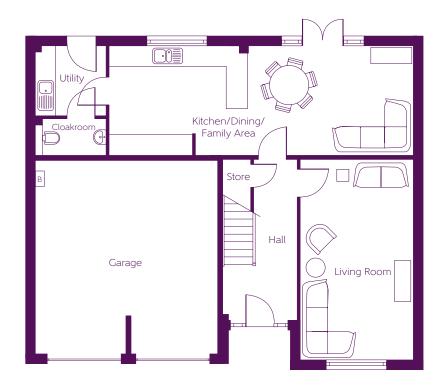

## 5 BEDROOM HOME

**Kitchen/Dining/** 9.132m x 3.272m 30′0″ x 10′9″ **Family Area** 

**Living Room** 6.033m x 3.381m 19'10" x 11'1"

B - Boiler CYL - Hot water cylinder

## Furniture arrangements are for illustrative purposes only. Items are not included, nor to scale.

The items shown in this key may be subject to change, and positions could vary from those indicated on this floorplan. Please refer to Sales Advisor for details of your selected plot. Computer generated image shown overleaf. External finishes, landscaping and configuration may vary from plot to plot. Please refer to Sales Advisor for further details. All dimensions are approximate and should not be used for carpet sizes, appliance spaces or furniture. We operate a policy of continuous improvement and individual features such as kitchen and bathroom layouts, doors, windows, garages and elevational treatments may vary from time to time. Consequently these particulars should be treated as general guidance only and do not constitute a contract, part of a contract or a warranty.