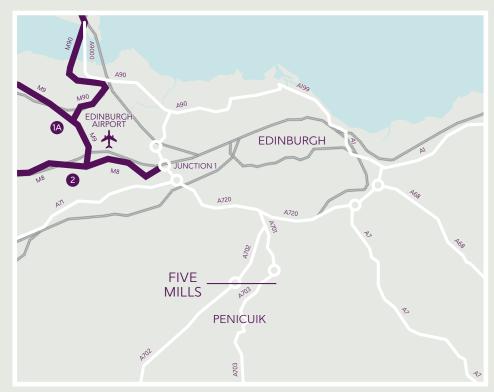

Edinburgh lies eight miles north of Auchendinny and residents are well connected to the capital through public transport and road links.

Five Mills offers excellent transport connections. Glencorse Barracks bus stop is a four-minute walk away and provides regular shuttles to Edinburgh, Silverknowes and Musselburgh. For rail links, Eskbank train station is seven miles away for local services, reaching Edinburgh Waverley in 19 minutes from which national rail connections can be made.

Those travelling by car will be encouraged by the well-supported road infrastructure connecting the development to Penicuik and Edinburgh, with the A701 being the major local road providing direct access to The City of Edinburgh bypass. For those requiring international travel, Edinburgh Airport is 13 miles away.

## **Five Mills**

The Brae, Auchendinny, Penicuik, Midlothian EH26 0QZ

Map not to scale.