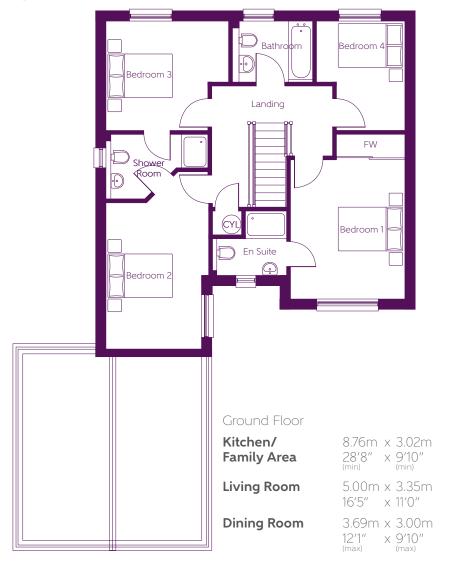

## 4 BEDROOM HOME

B - Boiler FW - Fitted wardrobe

## Furniture arrangements are for illustrative purposes only. Items are not included, nor to scale.

The items shown in this key may be subject to change, and positions could vary from those indicated on this floorplan. Please refer to Sales Advisor for details of your selected plot. Computer generated image shown overleaf. External finishes, landscaping and configuration may vary from plot to plot. Please refer to Sales Advisor for further details. All dimensions are approximate and should not be used for carpet sizes, appliance spaces or furniture. We operate a policy of continuous improvement and individual features such as kitchen and bathroom layouts, doors, windows, garages and elevational treatments may vary from time to time. Consequently these particulars should be treated as general guidance only and do not constitute a contract, part of a contract or a warranty.