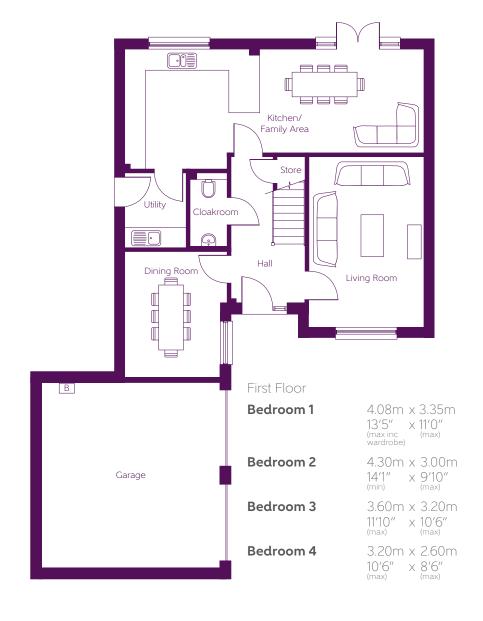

## 4 BEDROOM HOME

B - Boiler FW - Fitted wardrobe

## Furniture arrangements are for illustrative purposes only. Items are not included, nor to scale.

The items shown in this key may be subject to change, and positions could vary from those indicated on this floorplan. Please refer to Sales Advisor for details of your selected plot. Computer generated image shown overleaf. External finishes, landscaping and configuration may vary from plot to plot. Please refer to Sales Advisor for further details. All dimensions are approximate and should not be used for carpet sizes, appliance spaces or furniture. We operate a policy of continuous improvement and individual features such as kitchen and bathroom layouts, doors, windows, garages and elevational treatments may vary from time to time. Consequently these particulars should be treated as general guidance only and do not constitute a contract, part of a contract or a warranty.